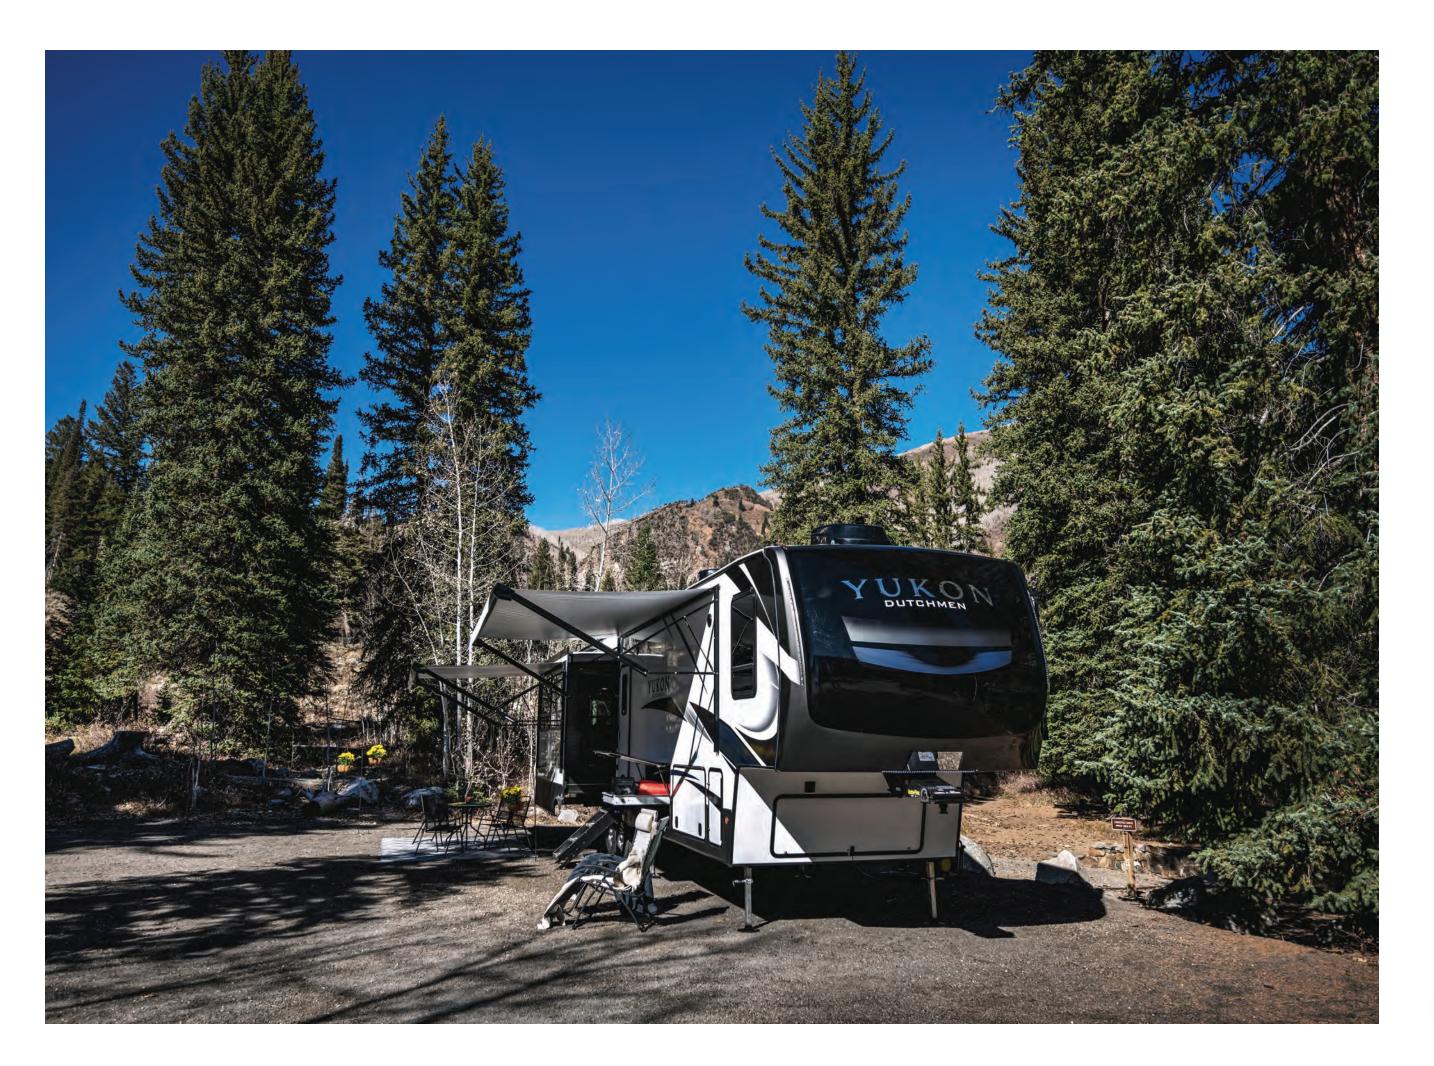

### Dutchmen Yukon

### Fifth Wheel

The Dutchmen Yukon is luxury residential living in a fifth wheel, offering eight feet tall ceilings and beautiful modern amenities like residential kitchen appliances, a spa bathroom, and washer/dryer hookups. Designed for living, Dutchmen Yukon is your home away from home.

The Dutchmen Yukon luxury fifth wheel is designed for those looking for a residential feel when they travel.

With residential kitchen appliances, spa bathroom, custom wardrobe, washer/dryer hook ups, and a massive amount of storage—the Dutchmen Yukon will renew your spirit.