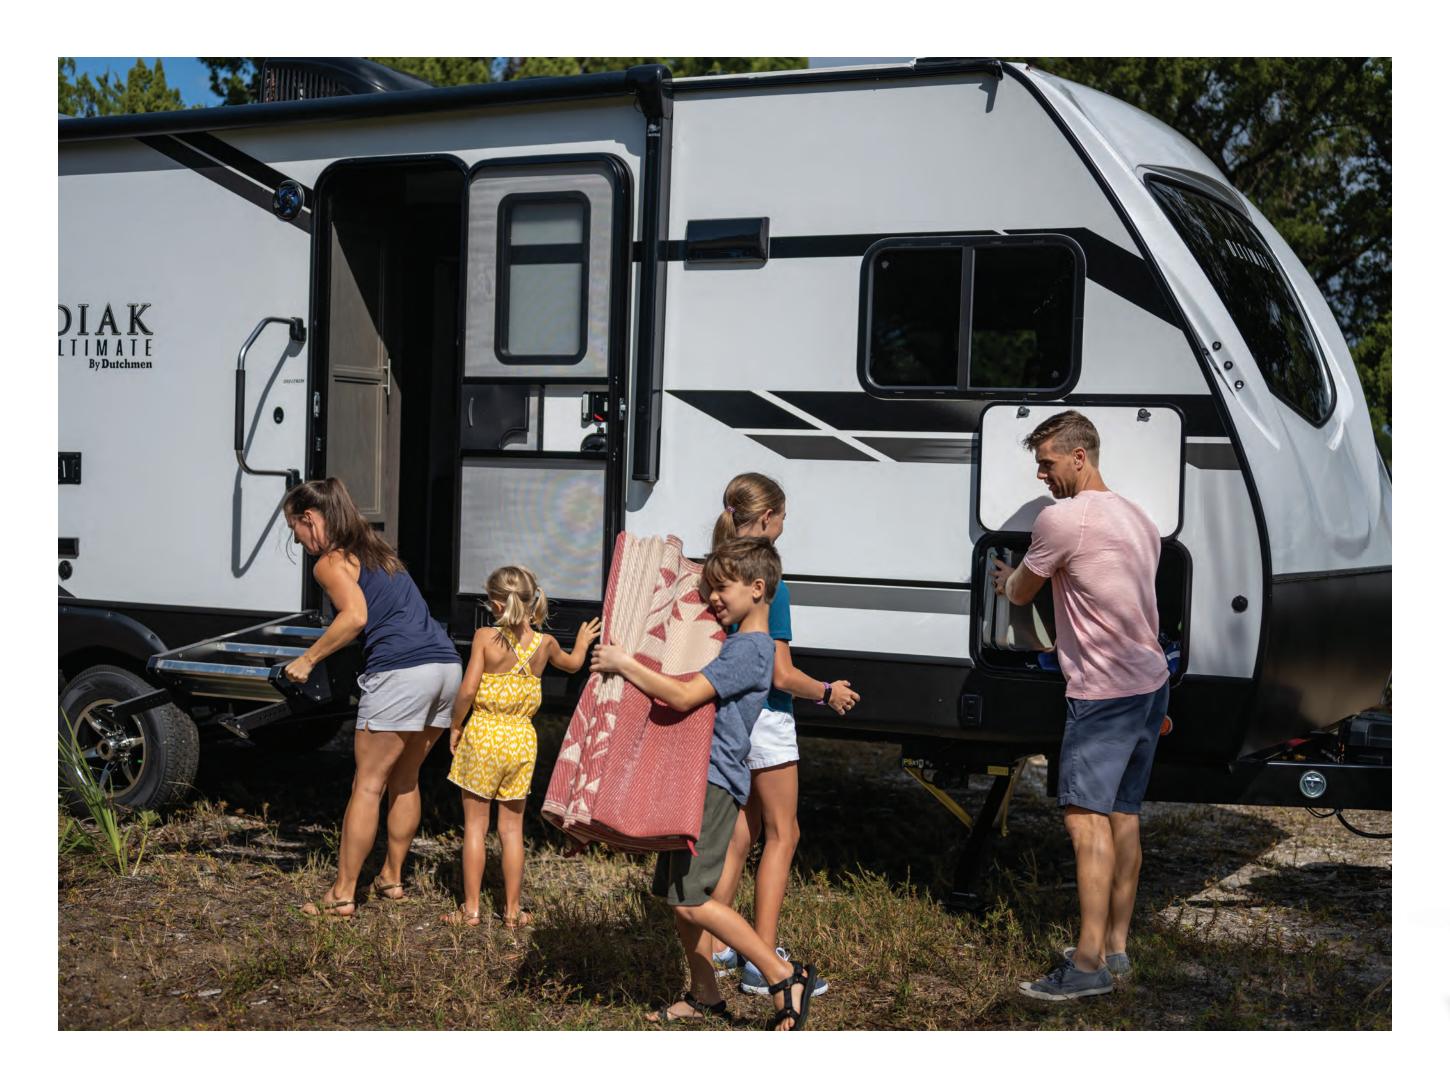

### Dutchmen Kodiak

### Travel Trailer

The Dutchmen Kodiak is the leader in lightweight technology with its aluminum super-structure design so you can be comfortable wherever you roam. With units light enough to be towed by most SUV's, minivans, crossovers, and light trucks, we're sure to have the model that best fits your camping needs.

The Dutchmen Kodiak is feature rich in amenities with modern design touches.