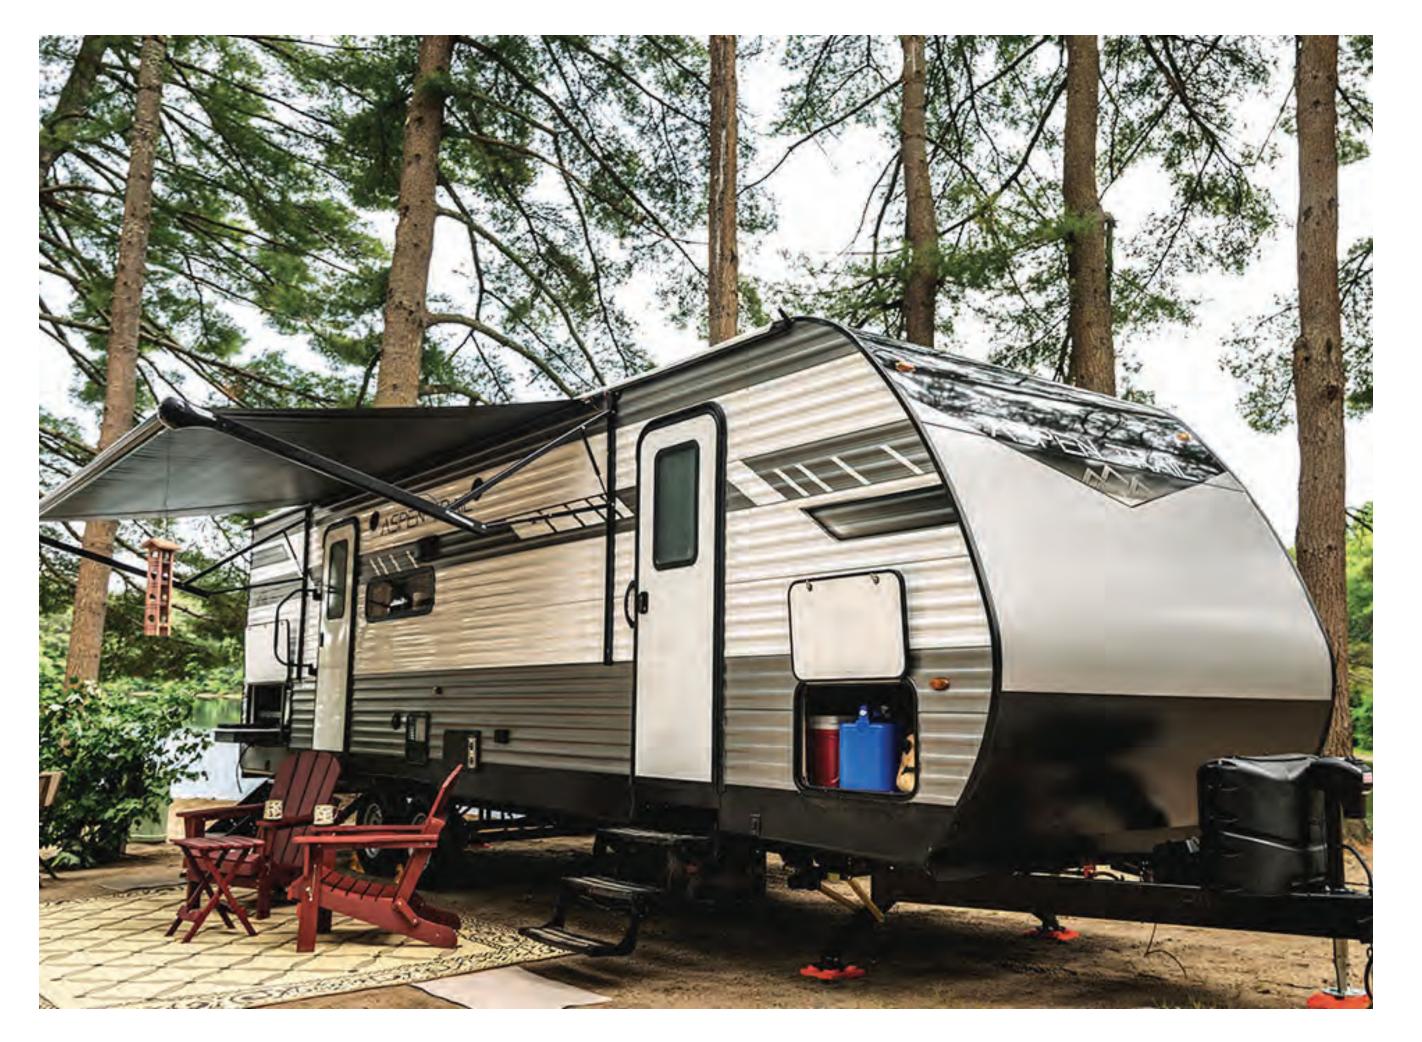

### Dutchmen Aspen Trail

### Travel Trailer

Dutchmen Aspen Trail has the most dynamic range of floorplan options to fit any camping style. With more standard features than its competitors and a focus on quality, value, and design, Dutchmen Aspen Trail delivers the best RV in its class. Whether your trail leads across this great country or simply a staycation, the Dutchmen Aspen Trail is your base camp.

Dutchmen Aspen Trail offers the most dynamic range of floorplan options to accommodate any camping style, seamless integration of design elements that expertly balance comfort, timeless design, and performance.