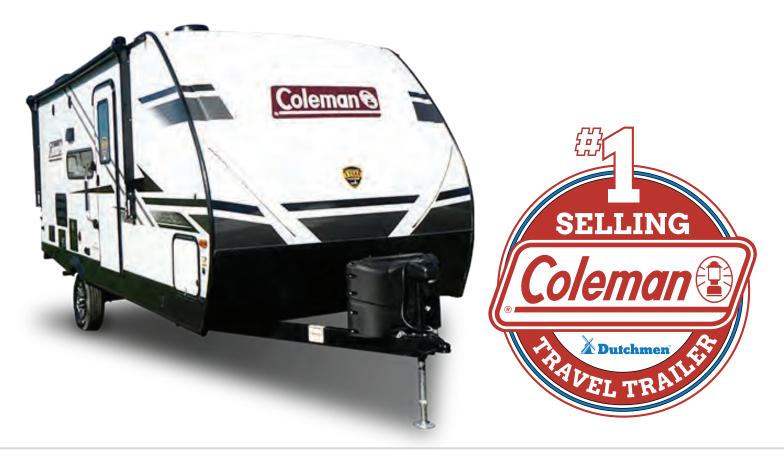

### Dutchmen Coleman Lantern

### Travel Trailer

Dutchmen Coleman Lantern travel trailers feature the first name in camping to help you get away from it all. Spacious floorplans and a long list of amenities will have you by the campfire before you know it.

Dutchmen Coleman Lantern branded floorplans are loaded with added value and innovative features yet light on weight.

Features are tailored for outdoor durability and function, designed for the perfect camping experience.