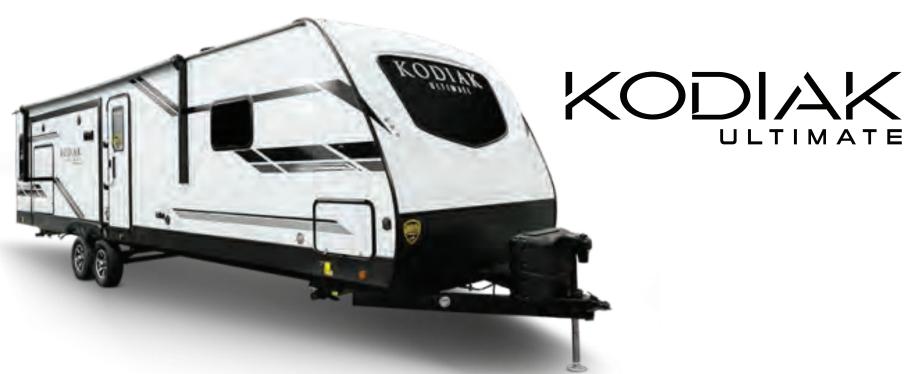

### Dutchmen Kodiak

### Travel Trailer

The Dutchmen Kodiak is the leader in lightweight technology with its aluminum super-structure design so you can be comfortable wherever you roam. With units light enough to be towed by most SUV's, minivans, crossovers, and light trucks, we're sure to have the model that best fits your camping needs.

The Dutchmen Kodiak is feature rich in amenities with modern design touches.