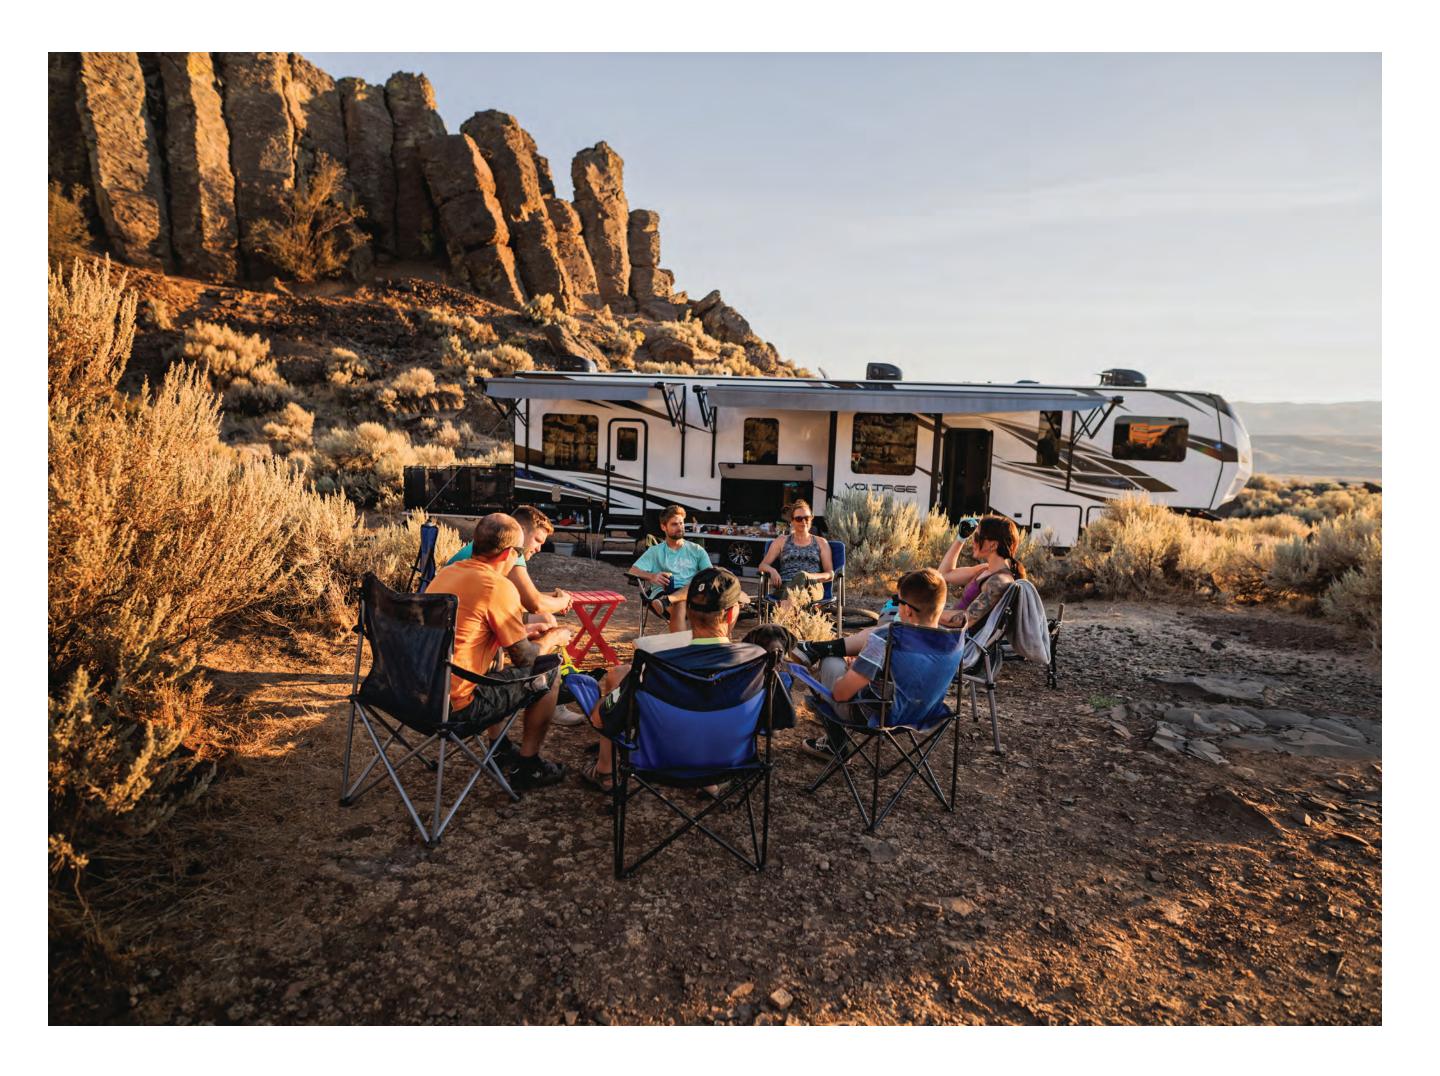

# Dutchmen Voltage Toy Hauler

The Dutchmen Voltage lineup offers more luxury, more durability, and more standard amenities than you ever imagined possible in a luxury toy hauler. From the exclusive Polar Breeze A/C system to the Zero-G ramp door, luxurious living areas, and master bedrooms with king-size beds, the Dutchmen Voltage checks every box you demand in a toy hauler.

The Dutchmen RV Voltage fuels your passion for the outdoors yet provides luxury comforts without missing a single detail.