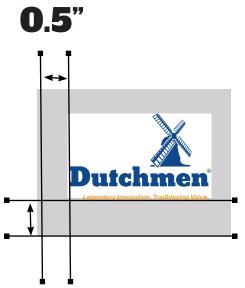

#### **Clear Space**

To ensure legibility always keep a minimum clear space around the logo. This space isolates the mark from any competing graphic elements like other logos or body copy that might conflict with, overcrowd, or lessen the image of the mark.

The minimum clear space is defined as the height of the windmill. This minimum space should be maintained as the logo is proportionally resized.

### Size

Minimum height of logo.