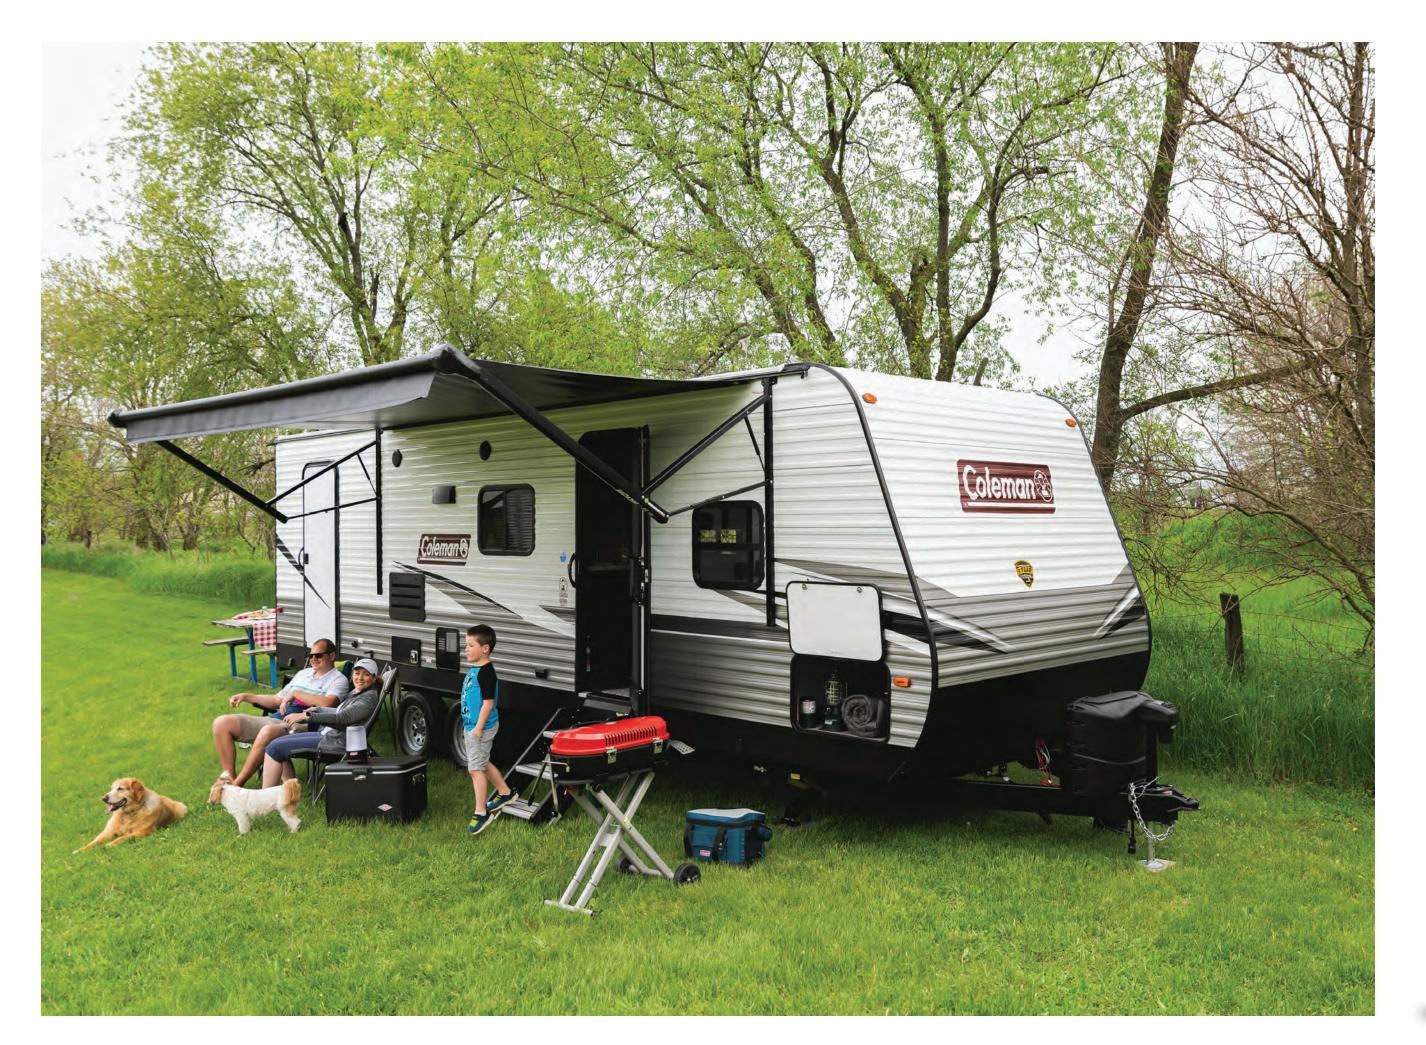

### Dutchmen Coleman Light

### Travel Trailer

Whether you're wanting to enjoy the great outdoors or looking to create camping traditions of your own, the Dutchmen Coleman Light series is ready to usher you outside. This value-oriented Dutchmen Coleman lineup doesn't skimp on amenities or quality, which means you can continue to create camping traditions for years to come.

Dutchmen Coleman Light travel trailers are light enough to tow with an SUV, but don't skimp on standard features.

These trailers are still lightweight but with more floorplan options, designed with durability in mind for smaller tow vehicles.