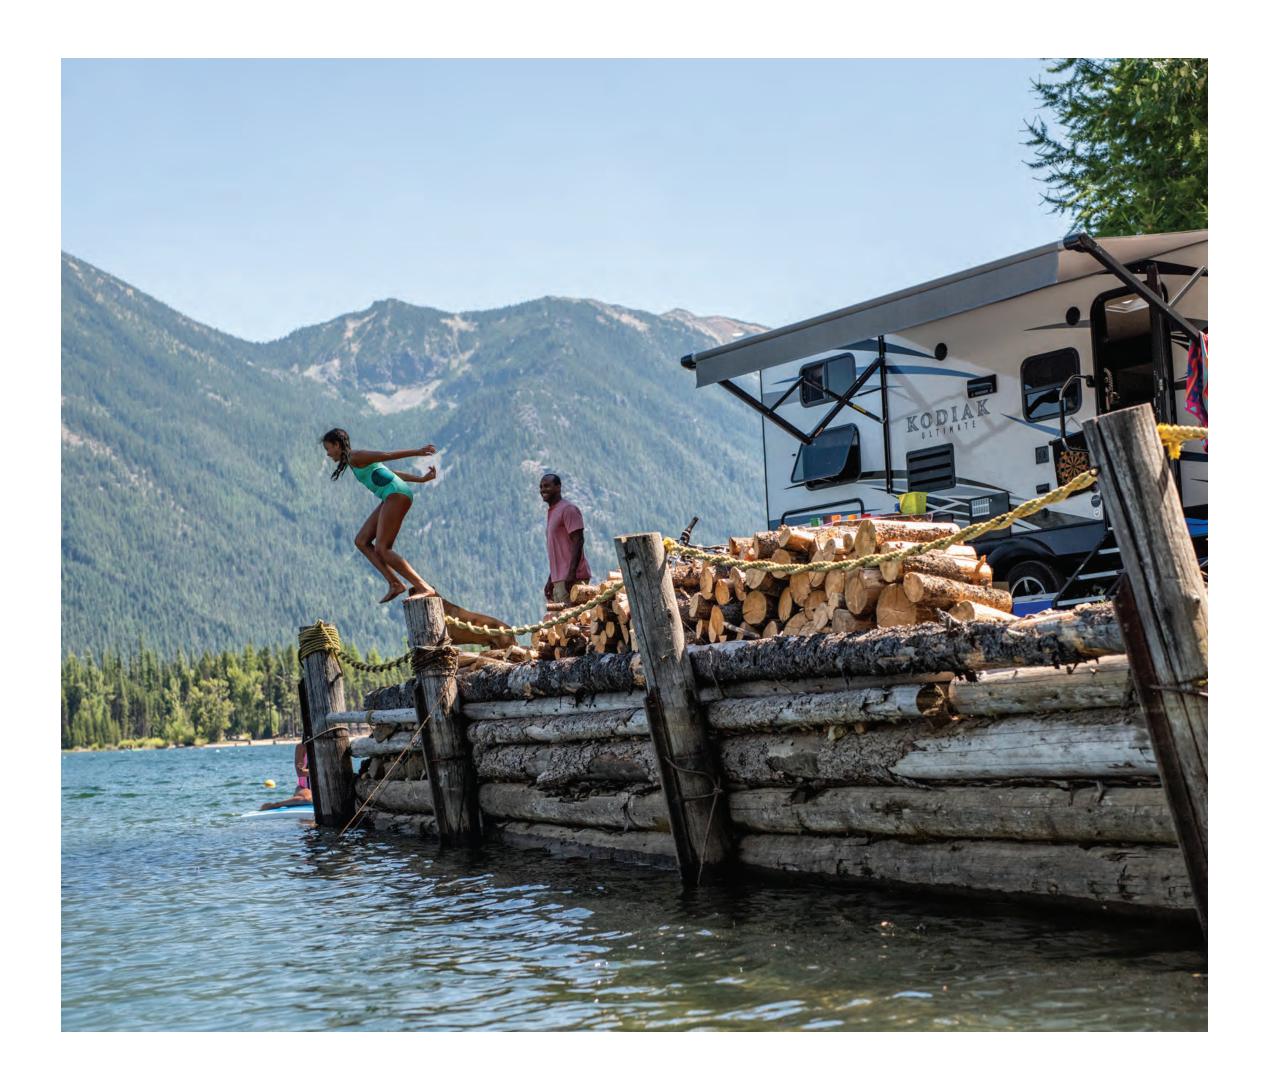

### Dutchmen Kodiak

### Travel Trailer

The Dutchmen Kodiak is the leader in lightweight technology with its aluminum super-structure design so you can be comfortable wherever you roam. With units light enough to be towed by most SUV's, minivans, crossovers, and light trucks, we're sure to have the model that best fits your camping needs.

The Dutchmen Kodiak is feature rich in amenities with modern design touches.