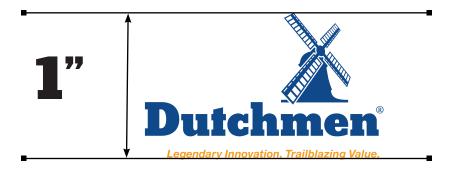

ailblazing Value.



#### Usage









- **A.** Full Logo Vertical This is the primary logo and should be used when possible.
- **B.** Full Logo Horizontal Used in strong horizontal spaces.
- **C/D**. Logo with out Tagline Used only when the reproduction methods do not allow tagline to be clearly read example: embrodery on shirts.

#### **Clear Space**

To ensure legibility always keep a minimum clear space around the logo. This space isolates the mark from any competing graphic elements like other logos or body copy that might conflict with, overcrowd, or lessen the image of the mark.

The minimum clear space is defined as the height of the windmill. This minimum space should be maintained as the logo is proportionally resized.





### Size

Minimum height of logo.

### **Isolation**



0.75" Dutchmen

Legendary Innovation. Trailblazing Value.



0.625"

#### **Errors**

Ensure not to do the following
A. Dark on Dark | B. Busy Backgrounds |
C. Distort |D. Rotate | E. Gradient |
F. Change Colors

- Do not recreate the typography
- Do not squash or stretch the logo
- Do not use drop shadows or other text styles
- Do not move the windmill away from the Dutchmen typography
- Do not alter the color in any way
- Do not use a custom tagline under the Dutchmen logo
- Do not use KEYSTONE or Keystone Logo in any way













### Brand Colors

Blue
C100 M80 Y15 K5
Pantone 2728c
Web #0047bb

Yellow

C00 M00 Y00 K00

Pantone 130c

Web #f2a900



### **Graphic Elements**

#### Icons

Icons can be used in print and web materials to call out featured content. They should maintain a