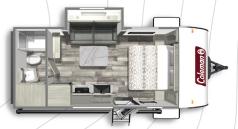

## **LIGHT SERIES**

COLEMAN LIGHT 1805RB Length: 22'9" Weight: 4,492 lbs Sleeps: 2-4

COLEMAN LIGHT 1905BH Length: 23' 11" Weight: 4,558 lbs Sleeps: 2-3

COLEMAN LIGHT 2625RB Length: 30' 11" Weight: 6,341 lbs Sleeps: 4-6