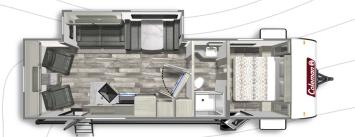

COLEMAN LIGHT 2955RL Length: 33' 11" Weight: 7,264 lbs Sleeps: 4-6

Inspection

The Industry's Best RV Warranty

The Leader in Parts & Service