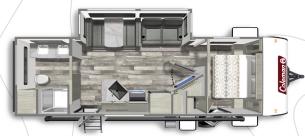

COLEMAN LIGHT 2955RL Length: 33' 11" Weight: 7,264 lbs Sleeps: 4-6

Inspection

The Industry's Best RV Warranty

The Leader in Parts & Service