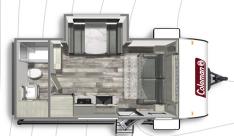

## FLOORPLANS

COLEMAN LIGHT 1855RB Length: 22' 11" Weight: 4,330 lbs Sleeps: 2-3

COLEMAN LIGHT 2515RL Length: 29'5" Weight: 5,633 lbs Sleeps: 2-4

COLEMAN LIGHT 2715RL Length: 31' 11" Weight: 6,318 lbs Sleeps: 4-6