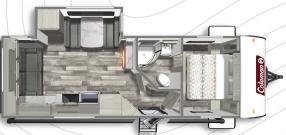

## **LIGHT SERIES**

COLEMAN LIGHT 1805RB Length: 22'9" Weight: 4,492 lbs Sleeps: 2-4

COLEMAN LIGHT 1905BH Length: 23' 11" Weight: 4,558 lbs Sleeps: 2-3

COLEMAN LIGHT 2625RB Length: 30' 11" Weight: 6,341 lbs Sleeps: 4-6