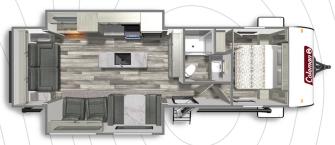

## **LIGHT SERIES**

COLEMAN LIGHT 1805RB Length: 22'9" Weight: 4,492 lbs Sleeps: 2-4

COLEMAN LIGHT 1905BH Length: 23' 11" Weight: 4,558 lbs Sleeps: 2-3

COLEMAN LIGHT 2625RB Length: 30' 11" Weight: 6,341 lbs Sleeps: 4-6

## FLOORPLANS

COLEMAN LIGHT 1855RB Length: 22' 11" Weight: 4,330 lbs Sleeps: 2-3

COLEMAN LIGHT 2515RL Length: 29'5" Weight: 5,633 lbs Sleeps: 2-4

COLEMAN LIGHT 2715RL Length: 31' 11" Weight: 6,318 lbs Sleeps: 4-6