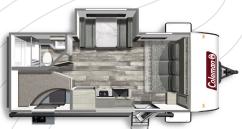

## FLOORPLANS

COLEMAN LIGHT 1855RB Length: 22' 11" Weight: 4,330 lbs Sleeps: 2-3

COLEMAN LIGHT 2515RL Length: 29'5" Weight: 5,633 lbs Sleeps: 2-4

COLEMAN LIGHT 2715RL Length: 31' 11" Weight: 6,318 lbs Sleeps: 4-6