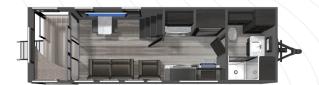

## 260TH

## **DESTINATION TRAVEL TRAILER**

- Central Vac System
- Fireplace in Loft
- Hardwood Doors and Drawers
- Residential Sized Cook top w/Oven
- Residential Sized Refrigerator
- Maxx Air Vent w/Light in Bathroom
- Large Shower w/Full Shower Surround & Glass Door
- Solid Entry Step
- Rear Patio Sliding Door
- Seamless Countertops
- Bluetooth Radio w/Exterior Speakers
- Tankless Water Heater
- 2 High Efficiency Air Conditioners
- 2 Wardrobe Closets in Bath
- Home Theater seating standard, w/Tri-fold Option
- Dark Tinted Windows

## **ADDITIONAL FEATURES**

WASHER/DRYER COMBO

CEILING FAN

UPGRADED EXT. SPEAKERS

HD LED

CENTRAL VAC SYSTEM

COUNTER DISHWASHER