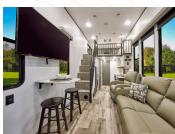

## **DESTINATION TRAVEL TRAILER**

- Central Vac System
- Fireplace in Loft
- Hardwood Doors and Drawers
- Residential Sized Cook top w/Oven
- Residential Sized Refrigerator
- Maxx Air Vent w/Light in Bathroom
- Large Shower w/Full Shower Surround & Glass Door
- Solid Entry Step
- Rear Patio Sliding Door
- Seamless Countertops
- Bluetooth Radio w/Exterior Speakers
- Tankless Water Heater
- 2 High Efficiency Air Conditioners
- 2 Wardrobe Closets in Bath
- Home Theater seating standard, w/Tri-fold Option
- Dark Tinted Windows