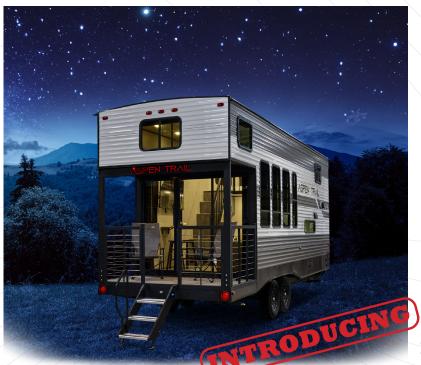

## 260TH

## **DESTINATION TRAVEL TRAILER**

- Central Vac System
- Fireplace in Loft
- Hardwood Doors and Drawers
- Residential Sized Cook top w/Oven
- Residential Sized Refrigerator
- Maxx Air Vent w/Light in Bathroom
- Large Shower w/Full Shower Surround & Glass Door
- Solid Entry Step
- Rear Patio Sliding Door
- Seamless Countertops
- Bluetooth Radio w/Exterior Speakers
- Tankless Water Heater
- 2 High Efficiency Air Conditioners
- 2 Wardrobe Closets in Bath
- Home Theater seating standard, w/Tri-fold Option
- Dark Tinted Windows