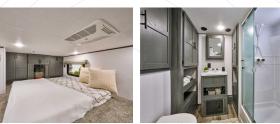

## **DESTINATION TRAVEL TRAILER**

- Central Vac System
- Fireplace in Loft
- Hardwood Doors and Drawers
- Residential Sized Cook top w/Oven
- Residential Sized Refrigerator
- Maxx Air Vent w/Light in Bathroom
- Large Shower w/Full Shower Surround & Glass Door
- Solid Entry Step
- Rear Patio Sliding Door
- Seamless Countertops
- Bluetooth Radio w/Exterior Speakers
- Tankless Water Heater
- 2 High Efficiency Air Conditioners
- 2 Wardrobe Closets in Bath
- Home Theater seating standard, w/Tri-fold Option
- Dark Tinted Windows