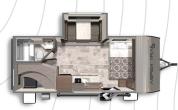

ASPEN TRAIL MINI 1980BH Length: 23' 5" Weight: 4,325 lbs Sleeps: 2-4

ASPEN TRAIL LE 23BHSWE Length: 27' 8" Weight: 5,613 lbs Sleeps: 4-6

ASPEN TRAIL LE 26BHWE Length: 30' 9" Weight: 6,115 lbs Sleeps: 4-6