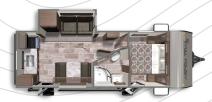

ASPEN TRAIL MINI 17BH Length: 21' 5" Weight: 3,069 lbs Sleeps: 2-4

**ASPEN TRAIL MINI 1950BH** Length: 22'10" Weight: 3,676 lbs Sleeps: 2-4

**ASPEN TRAIL LE 21RDWE** Length: 25' 5" Weight: 4,407 lbs Sleeps: 4-6

ASPEN TRAIL LE 24BHWE Length: 28' 8" Weight: 4,875 lbs Sleeps: 4-6

**ASPEN TRAIL LE 28BHWE** Length: 33' 3" Weight: 6,418 lbs Sleeps: 4-6

**ASPEN TRAIL MINI 17RB** Length: 21' 5" Weight: TBD Sleeps: 2-4

ASPEN TRAIL MINI 1980BH Length: 23' 5" Weight: 4,325 lbs Sleeps: 2-4

ASPEN TRAIL LE 23BHSWE Length: 27' 8" Weight: 5,613 lbs Sleeps: 4-6

ASPEN TRAIL LE 26BHWE Length: 30' 9" Weight: 6,115 lbs Sleeps: 4-6

ASPEN TRAIL LE 28RKWE Length: 33' 3" Weight: 6,604 lbs Sleeps: 4-6

ASPEN TRAI

WEST COAST FLOORPLANS

ASPEN TRAIL MINI 1860RK Length: 21' 5" Weight: 3,577 lbs Sleeps: 2-4

ASPEN TRAIL LE 19RBWE Length: 24' 8" Weight: 4,283 lbs Sleeps: 2-4

ASPEN TRAIL LE 23RKSWE Length: 27' 4" Weight: 5,600 lbs Sleeps: 4-6

ASPEN TRAIL LE 26RLWE Length: 30' 9" Weight: TBD Sleeps: 4-6

ASPEN TRAIL LE 29BHWE Length: 33' 3" Weight: 6,561 lbs Sleeps: 4-6

100% Pre-Delivery Inspection