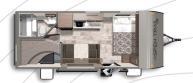

ASPEN TRAIL MINI 17BH Length: 21' 5" Weight: 3,069 lbs Sleeps: 2-4

**ASPEN TRAIL MINI 1950BH** Length: 22'10" Weight: 3,676 lbs Sleeps: 2-4

**ASPEN TRAIL LE 21RDWE** Length: 25' 5" Weight: 4,407 lbs Sleeps: 4-6