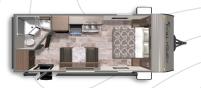

ASPEN TRAIL MINI 17BH Length: 21' 5" Weight: 3,069 lbs Sleeps: 2-4

**ASPEN TRAIL MINI 1950BH** Length: 22'10" Weight: 3,676 lbs Sleeps: 2-4

**ASPEN TRAIL LE 21RDWE** Length: 25' 5" Weight: 4,407 lbs Sleeps: 4-6

ASPEN TRAIL LE 24BHWE Length: 28' 8" Weight: 4,875 lbs Sleeps: 4-6

**ASPEN TRAIL LE 28BHWE** Length: 33' 3" Weight: 6,418 lbs Sleeps: 4-6

**ASPEN TRAIL MINI 17RB** Length: 21' 5" Weight: TBD Sleeps: 2-4

ASPEN TRAIL MINI 1980BH Length: 23' 5" Weight: 4,325 lbs Sleeps: 2-4

ASPEN TRAIL LE 23BHSWE Length: 27' 8" Weight: 5,613 lbs Sleeps: 4-6

ASPEN TRAIL LE 26BHWE Length: 30' 9" Weight: 6,115 lbs Sleeps: 4-6

ASPEN TRAIL LE 28RKWE Length: 33' 3" Weight: 6,604 lbs Sleeps: 4-6

ASPEN TRAI

WEST COAST FLOORPLANS

ASPEN TRAIL MINI 1860RK Length: 21' 5" Weight: 3,577 lbs Sleeps: 2-4

ASPEN TRAIL LE 19RBWE Length: 24' 8" Weight: 4,283 lbs Sleeps: 2-4

ASPEN TRAIL LE 23RKSWE Length: 27' 4" Weight: 5,600 lbs Sleeps: 4-6

ASPEN TRAIL LE 26RLWE Length: 30' 9" Weight: TBD Sleeps: 4-6

ASPEN TRAIL LE 29BHWE Length: 33' 3" Weight: 6,561 lbs Sleeps: 4-6

100% Pre-Delivery Inspection