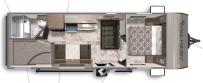

ASPEN TRAIL MINI 1980BH Length: 23' 5" Weight: 4,325 lbs Sleeps: 2-4

ASPEN TRAIL LE 23BHSWE Length: 27' 8" Weight: 5,613 lbs Sleeps: 4-6

ASPEN TRAIL LE 26BHWE Length: 30' 9" Weight: 6,115 lbs Sleeps: 4-6