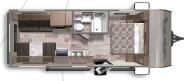

ASPEN TRAIL LE 24BHWE Length: 28' 8" Weight: 4,875 lbs Sleeps: 4-6

**ASPEN TRAIL LE 28BHWE** Length: 33' 3" Weight: 6,418 lbs Sleeps: 4-6

**ASPEN TRAIL MINI 17RB** Length: 21' 5" Weight: TBD Sleeps: 2-4