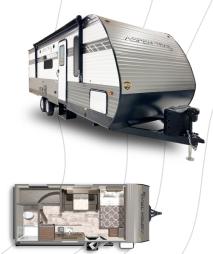

ASPEN TRAIL MINI 17BH Length: 21' 5" Weight: 3,069 lbs Sleeps: 2-4

**ASPEN TRAIL MINI 1950BH** Length: 22'10" Weight: 3,676 lbs Sleeps: 2-4

**ASPEN TRAIL LE 21RDWE** Length: 25' 5" Weight: 4,407 lbs Sleeps: 4-6