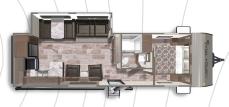

ASPEN TRAIL MINI 17BH Length: 21' 5" Weight: 3,069 lbs Sleeps: 2-4

**ASPEN TRAIL MINI 1950BH** Length: 22'10" Weight: 3,676 lbs Sleeps: 2-4

**ASPEN TRAIL LE 21RDWE** Length: 25' 5" Weight: 4,407 lbs Sleeps: 4-6

ASPEN TRAIL LE 24BHWE Length: 28' 8" Weight: 4,875 lbs Sleeps: 4-6

**ASPEN TRAIL LE 28BHWE** Length: 33' 3" Weight: 6,418 lbs Sleeps: 4-6

**ASPEN TRAIL MINI 17RB** Length: 21' 5" Weight: TBD Sleeps: 2-4

ASPEN TRAIL MINI 1980BH Length: 23' 5" Weight: 4,325 lbs Sleeps: 2-4

ASPEN TRAIL LE 23BHSWE Length: 27' 8" Weight: 5,613 lbs Sleeps: 4-6

ASPEN TRAIL LE 26BHWE Length: 30' 9" Weight: 6,115 lbs Sleeps: 4-6

ASPEN TRAIL LE 28RKWE Length: 33' 3" Weight: 6,604 lbs Sleeps: 4-6

ASPEN TRAI

WEST COAST FLOORPLANS

ASPEN TRAIL MINI 1860RK Length: 21' 5" Weight: 3,577 lbs Sleeps: 2-4

ASPEN TRAIL LE 19RBWE Length: 24' 8" Weight: 4,283 lbs Sleeps: 2-4

ASPEN TRAIL LE 23RKSWE Length: 27' 4" Weight: 5,600 lbs Sleeps: 4-6

ASPEN TRAIL LE 26RLWE Length: 30' 9" Weight: TBD Sleeps: 4-6

ASPEN TRAIL LE 29BHWE Length: 33' 3" Weight: 6,561 lbs Sleeps: 4-6

100% Pre-Delivery Inspection