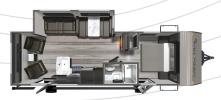

ASPEN TRAIL MINI 17BH Length: 21' 5" Weight: 3,069 lbs Sleeps: 2-4

**ASPEN TRAIL MINI 1950BH** Length: 22'10" Weight: 3,676 lbs Sleeps: 2-4

**ASPEN TRAIL LE 21RDWE** Length: 25' 5" Weight: 4,407 lbs Sleeps: 4-6

ASPEN TRAIL LE 24BHWE Length: 28' 8" Weight: 4,875 lbs Sleeps: 4-6

**ASPEN TRAIL LE 28BHWE** Length: 33' 3" Weight: 6,418 lbs Sleeps: 4-6

**ASPEN TRAIL MINI 17RB** Length: 21' 5" Weight: TBD Sleeps: 2-4

ASPEN TRAIL MINI 1980BH Length: 23' 5" Weight: 4,325 lbs Sleeps: 2-4

ASPEN TRAIL LE 23BHSWE Length: 27' 8" Weight: 5,613 lbs Sleeps: 4-6

ASPEN TRAIL LE 26BHWE Length: 30' 9" Weight: 6,115 lbs Sleeps: 4-6

ASPEN TRAIL LE 28RKWE Length: 33' 3" Weight: 6,604 lbs Sleeps: 4-6

ASPEN TRAI

WEST COAST FLOORPLANS

ASPEN TRAIL MINI 1860RK Length: 21' 5" Weight: 3,577 lbs Sleeps: 2-4

ASPEN TRAIL LE 19RBWE Length: 24' 8" Weight: 4,283 lbs Sleeps: 2-4

ASPEN TRAIL LE 23RKSWE Length: 27' 4" Weight: 5,600 lbs Sleeps: 4-6

ASPEN TRAIL LE 26RLWE Length: 30' 9" Weight: TBD Sleeps: 4-6

ASPEN TRAIL LE 29BHWE Length: 33' 3" Weight: 6,561 lbs Sleeps: 4-6

100% Pre-Delivery Inspection