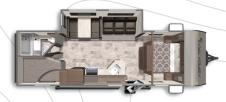

ASPEN TRAIL MINI 17BH Length: 21' 5" Weight: 3,069 lbs Sleeps: 2-4

**ASPEN TRAIL MINI 1950BH** Length: 22'10" Weight: 3,676 lbs Sleeps: 2-4

**ASPEN TRAIL LE 21RDWE** Length: 25' 5" Weight: 4,407 lbs Sleeps: 4-6

ASPEN TRAIL LE 24BHWE Length: 28' 8" Weight: 4,875 lbs Sleeps: 4-6

**ASPEN TRAIL LE 28BHWE** Length: 33' 3" Weight: 6,418 lbs Sleeps: 4-6

**ASPEN TRAIL MINI 17RB** Length: 21' 5" Weight: TBD Sleeps: 2-4

ASPEN TRAIL MINI 1980BH Length: 23' 5" Weight: 4,325 lbs Sleeps: 2-4

ASPEN TRAIL LE 23BHSWE Length: 27' 8" Weight: 5,613 lbs Sleeps: 4-6

ASPEN TRAIL LE 26BHWE Length: 30' 9" Weight: 6,115 lbs Sleeps: 4-6

ASPEN TRAIL LE 28RKWE Length: 33' 3" Weight: 6,604 lbs Sleeps: 4-6

ASPEN TRAI

WEST COAST FLOORPLANS

ASPEN TRAIL MINI 1860RK Length: 21' 5" Weight: 3,577 lbs Sleeps: 2-4

ASPEN TRAIL LE 19RBWE Length: 24' 8" Weight: 4,283 lbs Sleeps: 2-4

ASPEN TRAIL LE 23RKSWE Length: 27' 4" Weight: 5,600 lbs Sleeps: 4-6

ASPEN TRAIL LE 26RLWE Length: 30' 9" Weight: TBD Sleeps: 4-6

ASPEN TRAIL LE 29BHWE Length: 33' 3" Weight: 6,561 lbs Sleeps: 4-6

100% Pre-Delivery Inspection