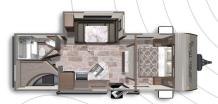

ASPEN TRAIL MINI 17BH Length: 21' 5" Weight: 3,069 lbs Sleeps: 2-4

**ASPEN TRAIL MINI 1950BH** Length: 22'10" Weight: 3,676 lbs Sleeps: 2-4

**ASPEN TRAIL LE 21RDWE** Length: 25' 5" Weight: 4,407 lbs Sleeps: 4-6