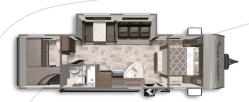

ASPEN TRAIL MINI 17BH Length: 21' 5" Weight: 3,069 lbs Sleeps: 2-4

**ASPEN TRAIL MINI 1950BH** Length: 22'10" Weight: 3,676 lbs Sleeps: 2-4

**ASPEN TRAIL LE 21RDWE** Length: 25' 5" Weight: 4,407 lbs Sleeps: 4-6

ASPEN TRAIL LE 24BHWE Length: 28' 8" Weight: 4,875 lbs Sleeps: 4-6

**ASPEN TRAIL LE 28BHWE** Length: 33' 3" Weight: 6,418 lbs Sleeps: 4-6

**ASPEN TRAIL MINI 17RB** Length: 21' 5" Weight: TBD Sleeps: 2-4

ASPEN TRAIL MINI 1980BH Length: 23' 5" Weight: 4,325 lbs Sleeps: 2-4

ASPEN TRAIL LE 23BHSWE Length: 27' 8" Weight: 5,613 lbs Sleeps: 4-6

ASPEN TRAIL LE 26BHWE Length: 30' 9" Weight: 6,115 lbs Sleeps: 4-6

ASPEN TRAIL LE 28RKWE Length: 33' 3" Weight: 6,604 lbs Sleeps: 4-6

ASPEN TRAI

WEST COAST FLOORPLANS

ASPEN TRAIL MINI 1860RK Length: 21' 5" Weight: 3,577 lbs Sleeps: 2-4

ASPEN TRAIL LE 19RBWE Length: 24' 8" Weight: 4,283 lbs Sleeps: 2-4

ASPEN TRAIL LE 23RKSWE Length: 27' 4" Weight: 5,600 lbs Sleeps: 4-6

ASPEN TRAIL LE 26RLWE Length: 30' 9" Weight: TBD Sleeps: 4-6

ASPEN TRAIL LE 29BHWE Length: 33' 3" Weight: 6,561 lbs Sleeps: 4-6

100% Pre-Delivery Inspection