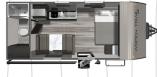

ASPEN TRAIL LE 28RKWE Length: 33' 3" Weight: 6,604 lbs Sleeps: 4-6

ASPEN TRAI

WEST COAST FLOORPLANS

ASPEN TRAIL MINI 1860RK Length: 21' 5" Weight: 3,577 lbs Sleeps: 2-4

ASPEN TRAIL LE 19RBWE Length: 24' 8" Weight: 4,283 lbs Sleeps: 2-4