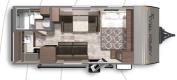

ASPEN TRAIL MINI 17BH Length: 21' 5" Weight: 3,069 lbs Sleeps: 2-4

**ASPEN TRAIL MINI 1950BH** Length: 22'10" Weight: 3,676 lbs Sleeps: 2-4

**ASPEN TRAIL LE 21RDWE** Length: 25' 5" Weight: 4,407 lbs Sleeps: 4-6

ASPEN TRAIL LE 24BHWE Length: 28' 8" Weight: 4,875 lbs Sleeps: 4-6

**ASPEN TRAIL LE 28BHWE** Length: 33' 3" Weight: 6,418 lbs Sleeps: 4-6

**ASPEN TRAIL MINI 17RB** Length: 21' 5" Weight: TBD Sleeps: 2-4

ASPEN TRAIL MINI 1980BH Length: 23' 5" Weight: 4,325 lbs Sleeps: 2-4

ASPEN TRAIL LE 23BHSWE Length: 27' 8" Weight: 5,613 lbs Sleeps: 4-6

ASPEN TRAIL LE 26BHWE Length: 30' 9" Weight: 6,115 lbs Sleeps: 4-6

ASPEN TRAIL LE 28RKWE Length: 33' 3" Weight: 6,604 lbs Sleeps: 4-6

ASPEN TRAI

WEST COAST FLOORPLANS

ASPEN TRAIL MINI 1860RK Length: 21' 5" Weight: 3,577 lbs Sleeps: 2-4

ASPEN TRAIL LE 19RBWE Length: 24' 8" Weight: 4,283 lbs Sleeps: 2-4

ASPEN TRAIL LE 23RKSWE Length: 27' 4" Weight: 5,600 lbs Sleeps: 4-6

ASPEN TRAIL LE 26RLWE Length: 30' 9" Weight: TBD Sleeps: 4-6

ASPEN TRAIL LE 29BHWE Length: 33' 3" Weight: 6,561 lbs Sleeps: 4-6

100% Pre-Delivery Inspection