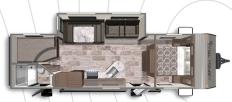

ASPEN TRAIL LE 24BHWE Length: 28' 8" Weight: 4,875 lbs Sleeps: 4-6

**ASPEN TRAIL LE 28BHWE** Length: 33' 3" Weight: 6,418 lbs Sleeps: 4-6

**ASPEN TRAIL MINI 17RB** Length: 21' 5" Weight: TBD Sleeps: 2-4