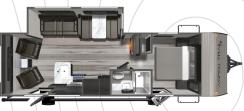

**ASPEN TRAIL MINI SERIES** 

ASPEN TRAIL MINI 17BH Length: 21'5" Weight: 3,069 lbs Sleeps: 3-4

ASPEN TRAIL MINI 17RB Length: 21' 5" Weight: TBD Sleeps: 2-4

ASPEN TRAIL MINI 1860RK Length: 21' 5" Weight: 3,577 lbs lbs Sleeps: 4-6