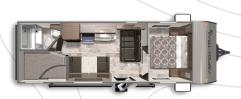

ASPEN TRAIL LE 26RL Length: 30' 9" Weight: TBD Sleeps: 2-4

ASPEN TRAIL LE 29BH Length: 33' 3" Weight: 6,484 lbs Sleeps: 6-8

ASPEN TRAIL LE 29TB Length: 33' 9" Weight: TBD Sleeps: 6-8

Inspection

The Industry's Be