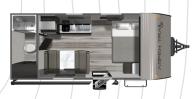

**ASPEN TRAIL MINI SERIES** 

ASPEN TRAIL MINI 17BH Length: 21'5" Weight: 3,069 lbs Sleeps: 3-4

ASPEN TRAIL MINI 17RB Length: 21' 5" Weight: TBD Sleeps: 2-4

ASPEN TRAIL MINI 1860RK Length: 21' 5" Weight: 3,577 lbs lbs Sleeps: 4-6

ASPEN TRAIL MINI 1950BH Length: 23' 10" Weight: 3,676 lbs Sleeps: 6-8

ASPEN TRAIL MINI 1980BH Length: 23' 5" Weight: 4,325 lbs Sleeps: 6-8