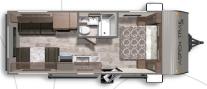

## **ASPEN TRAIL LE SERIES**

ASPEN TRAIL LE 21RD Length: 25' 11" Weight: 4,613 lbs Sleeps: 6-8

ASPEN TRAIL LE 25BH Length: 28' 8" Weight: 4,837 lbs Sleeps: 4-6

ASPEN TRAIL LE 26BH Length: 30' 10" Weight: 6,099 lbs Sleeps: 4-6