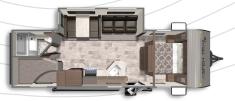

## **ASPEN TRAIL LE SERIES**

ASPEN TRAIL LE 21RD Length: 25' 11" Weight: 4,613 lbs Sleeps: 6-8

ASPEN TRAIL LE 25BH Length: 28' 8" Weight: 4,837 lbs Sleeps: 4-6

ASPEN TRAIL LE 26BH Length: 30' 10" Weight: 6,099 lbs Sleeps: 4-6