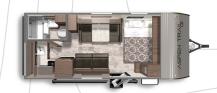

## **ASPEN TRAIL LE SERIES**

ASPEN TRAIL LE 21RD Length: 25' 11" Weight: 4,613 lbs Sleeps: 6-8

ASPEN TRAIL LE 25BH Length: 28' 8" Weight: 4,837 lbs Sleeps: 4-6

ASPEN TRAIL LE 26BH Length: 30' 10" Weight: 6,099 lbs Sleeps: 4-6

ASPEN TRAIL LE 26RL Length: 30' 9" Weight: TBD Sleeps: 2-4

ASPEN TRAIL LE 29BH Length: 33' 3" Weight: 6,484 lbs Sleeps: 6-8

ASPEN TRAIL LE 29TB Length: 33' 9" Weight: TBD Sleeps: 6-8

Inspection

The Industry's Be