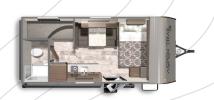

**ASPEN TRAIL MINI SERIES** 

ASPEN TRAIL MINI 17BH Length: 21'5" Weight: 3,069 lbs Sleeps: 3-4

ASPEN TRAIL MINI 17RB Length: 21' 5" Weight: TBD Sleeps: 2-4

ASPEN TRAIL MINI 1860RK Length: 21' 5" Weight: 3,577 lbs lbs Sleeps: 4-6