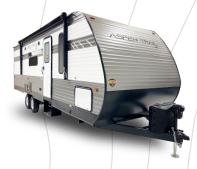

**ASPEN TRAIL MINI SERIES** 

ASPEN TRAIL MINI 17BH Length: 21'5" Weight: 3,069 lbs Sleeps: 3-4

ASPEN TRAIL MINI 17RB Length: 21' 5" Weight: TBD Sleeps: 2-4

ASPEN TRAIL MINI 1860RK Length: 21' 5" Weight: 3,577 lbs lbs Sleeps: 4-6