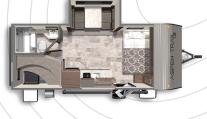

ASPEN TRAIL MINI 1950BH Length: 23' 10" Weight: 3,676 lbs Sleeps: 6-8

ASPEN TRAIL MINI 1980BH Length: 23' 5" Weight: 4,325 lbs Sleeps: 6-8