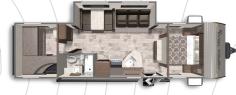

ASPEN TRAIL LE 26RL Length: 30' 9" Weight: TBD Sleeps: 2-4

ASPEN TRAIL LE 29BH Length: 33' 3" Weight: 6,484 lbs Sleeps: 6-8

ASPEN TRAIL LE 29TB Length: 33' 9" Weight: TBD Sleeps: 6-8

Inspection

The Industry's Be