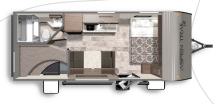

**ASPEN TRAIL MINI SERIES** 

ASPEN TRAIL MINI 17BH Length: 21'5" Weight: 3,069 lbs Sleeps: 3-4

ASPEN TRAIL MINI 17RB Length: 21' 5" Weight: TBD Sleeps: 2-4

ASPEN TRAIL MINI 1860RK Length: 21' 5" Weight: 3,577 lbs lbs Sleeps: 4-6