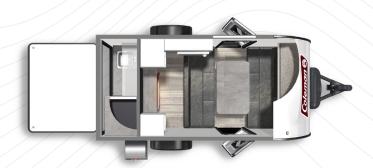

## **COLEMAN RUBICON 1400BH**

Length: 15'11" Weight: 1,908 lbs. Sleeps: 2 Hitch: 274 lbs. Height: 7' 0"

## **COLEMAN RUBICON 1200RK**

Length: 13' 5" Weight: 1,636 lbs. Sleeps: 2 Hitch: 186 lbs. Height: 6'11.5"