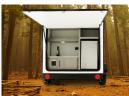

## **COLEMAN RUBICON 1400BH**

Length: 15'11" Weight: 1,908 lbs. Sleeps: 2 Hitch: 274 lbs. Height: 7' 0"

## **COLEMAN RUBICON 1200RK**

Length: 13' 5" Weight: 1,636 lbs. Sleeps: 2 Hitch: 186 lbs. Height: 6'11.5"