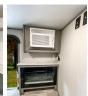

- 3.3 cu. ft. Refrigerator
- 5,000 BTU A/C
- 5,000 BTU Fireplace w/Heater
- 1-20lb. LP Bottle
- HyperDeck Flooring
- **Exterior Griddle**
- Friction Hinge Entry Door
- Fresh Water Capacity: 20 Gallons
- Gray: 34 Gallons
- Waste: 0