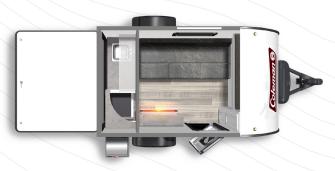

## **COLEMAN RUBICON 1400BH**

Length: 15'11" Weight: 1,908 lbs. Sleeps: 2 Hitch: 274 lbs. Height: 7' 0"

## **COLEMAN RUBICON 1200RK**

Length: 13' 5" Weight: 1,636 lbs. Sleeps: 2 Hitch: 186 lbs. Height: 6'11.5"