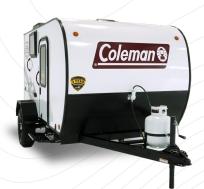

## **COLEMAN RUBICON 1400BH**

Length: 15'11" Weight: 1,908 lbs. Sleeps: 2 Hitch: 274 lbs. Height: 7' 0"

## **COLEMAN RUBICON 1200RK**

Length: 13' 5" Weight: 1,636 lbs. Sleeps: 2 Hitch: 186 lbs. Height: 6'11.5"