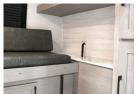

- 3.3 cu. ft. Refrigerator
- 5,000 BTU A/C
- 5,000 BTU Fireplace w/Heater
- 1-20lb. LP Bottle
- HyperDeck Flooring
- **Exterior Griddle**
- Friction Hinge Entry Door
- Fresh Water Capacity: 20 Gallons
- Gray: 34 Gallons
- Waste: 0

## INTERIOR DECORS

Flooring

Woodgrain

\*All information & specifications are for units manufactured after 11/15/2022

\*Our weights represent how most units are build, inclusive of many commonly ordered options.