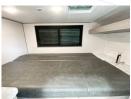

- 3.3 cu. ft. Refrigerator
- 5,000 BTU A/C
- 5,000 BTU Fireplace w/Heater
- 1-20lb. LP Bottle
- HyperDeck Flooring
- **Exterior Griddle**
- Friction Hinge Entry Door
- Fresh Water Capacity: 20 Gallons
- Gray: 34 Gallons
- Waste: 0