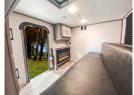

- 3.3 cu. ft. Refrigerator
- 5,000 BTU A/C
- 5,000 BTU Fireplace w/Heater
- 1-20lb. LP Bottle
- HyperDeck Flooring
- **Exterior Griddle**
- Friction Hinge Entry Door
- Fresh Water Capacity: 20 Gallons
- Gray: 34 Gallons
- Waste: 0