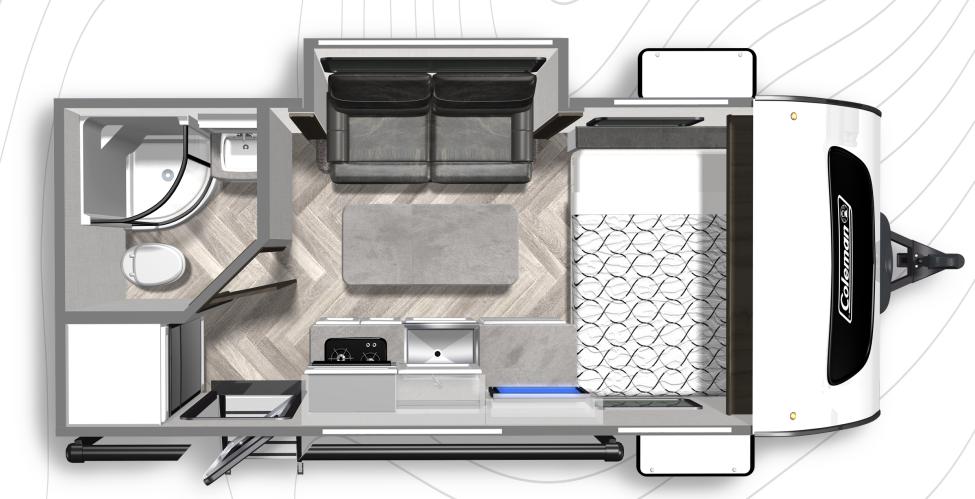

#### COLEMAN RUBICON 1608RB

**Length**: 20' 7" **Weight**: 3,717 lbs **Sleeps**: 2-3

#### COLEMAN RUBICON 1628BH

**Length**: 20' 11" **Weight**: 3,593 lbs **Sleeps**: 3-4