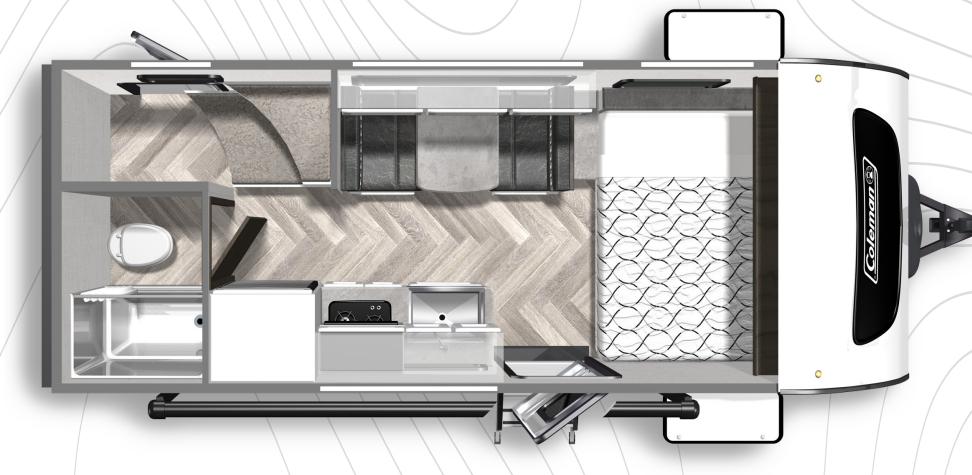

#### COLEMAN RUBICON 1708BH

**Length**: 21' 5" **Weight**: 3,855 lbs. **Sleeps**: 2

### COLEMAN RUBICON 1748RB

Length: 21' 5" Weight: TBD Sleeps: 3-4

\*Special Build

Visit us online to see all of the Dutchmen brands, spacious floor plans, and detailed specifications.

MORE STANDARD FEATURES. MORE VALUE.