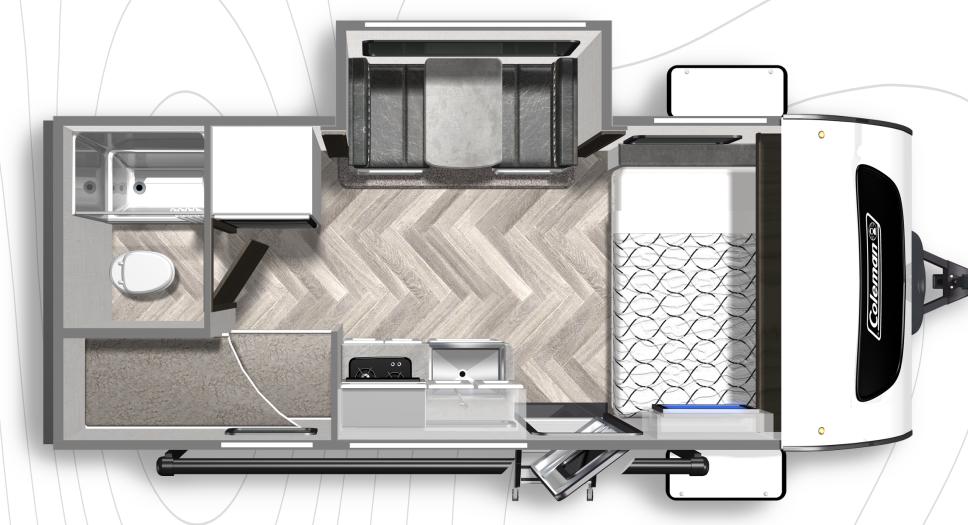

#### COLEMAN RUBICON 1708BH

**Length**: 21' 5" **Weight**: 3,855 lbs. **Sleeps**: 2