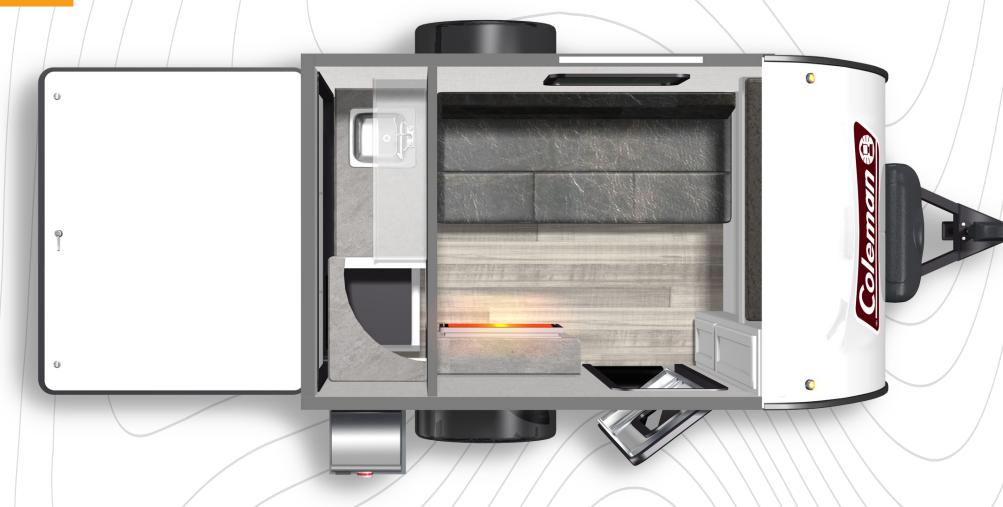

#### COLEMAN RUBICON 1200RK\*

**Length**: 13' 5" **Weight**: 1,940 lbs **Sleeps**: 1