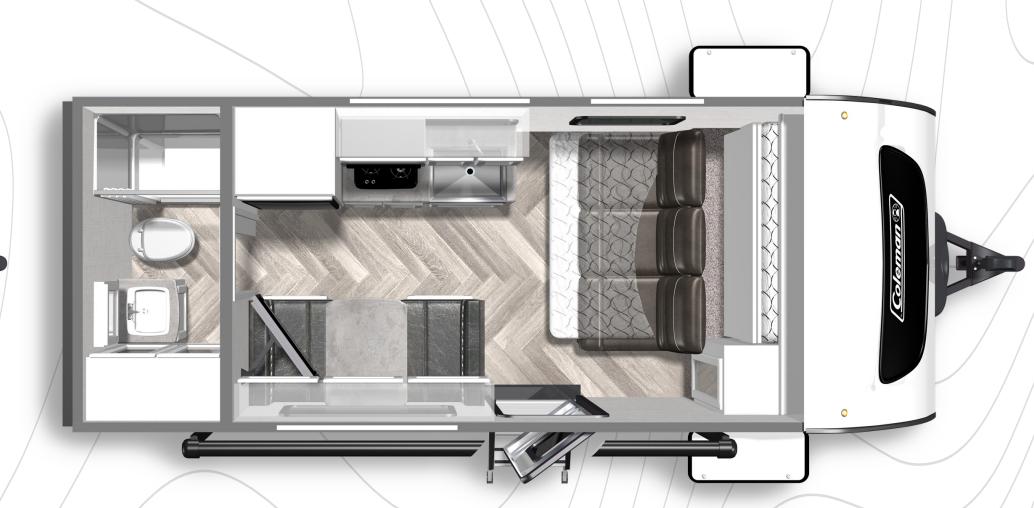

### COLEMAN RUBICON 1748RB

Length: 21' 5" Weight: TBD Sleeps: 3-4

\*Special Build

Visit us online to see all of the Dutchmen brands, spacious floor plans, and detailed specifications.

MORE STANDARD FEATURES. MORE VALUE.