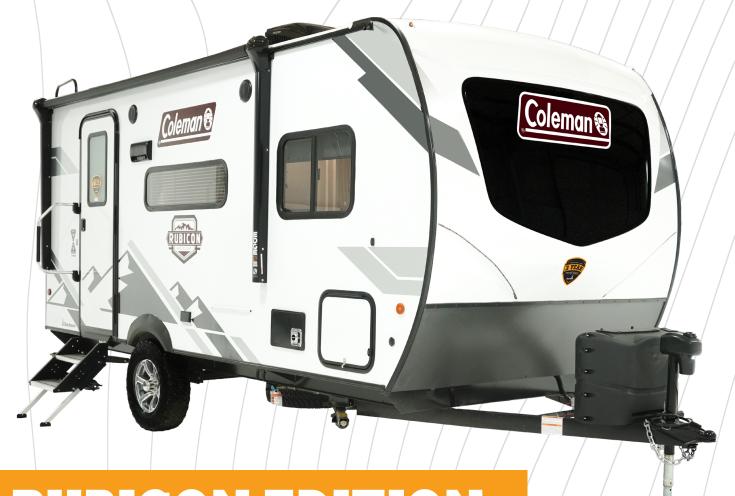

# FLOORPLANS

## **RUBICON EDITION**



#### COLEMAN RUBICON 1200RK\*

**Length**: 13' 5" **Weight**: 1,940 lbs **Sleeps**: 1



#### COLEMAN RUBICON 1608RB

**Length**: 20' 7" **Weight**: 3,717 lbs **Sleeps**: 2-3



#### COLEMAN RUBICON 1628BH

**Length**: 20' 11" **Weight**: 3,593 lbs **Sleeps**: 3-4



#### COLEMAN RUBICON 1708BH

**Length**: 21' 5" **Weight**: 3,855 lbs. **Sleeps**: 2



### COLEMAN RUBICON 1748RB

Length: 21' 5" Weight: TBD Sleeps: 3-4

\*Special Build





Visit us online to see all of the Dutchmen brands, spacious floor plans, and detailed specifications.



MORE STANDARD FEATURES. MORE VALUE.