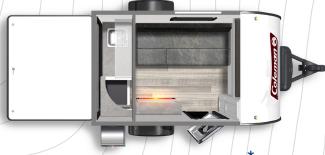

### COLEMAN RUBICON 1200RK\*

**Length**: 13' 5" **Weight**: 1,636 lbs **Sleeps**: 1-2