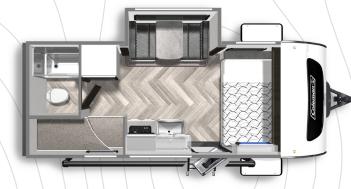

FLOORPLANS

# **RUBICON EDITION**



### COLEMAN RUBICON 1200RK\*

**Length**: 13' 5" **Weight**: 1,636 lbs **Sleeps**: 1-2



#### **COLEMAN RUBICON 1608RB**

Length: 20' 7" Weight: 3,717 lbs Sleeps: 2-3



#### **COLEMAN RUBICON 1628BH**

Length: 20' 11" Weight: 3,593 lbs Sleeps: 3-4



#### **COLEMAN RUBICON 1708BH**

Length: 21' 5" Weight: 3,910 lbs. Sleeps: 3-4



#### COLEMAN RUBICON 1748RB

Length: 21' 5" Weight: TBD Sleeps: 3-4

\*Special Build

## MORE STANDARD FEATURES. MORE VALUE.

We've built a reputation for bringing RV owners more standard features for less money for more than 35 years... and it's a reputation we plan to keep.





Visit us online to see all of the Dutchmen brands, spacious floor plans, and detailed specifications.