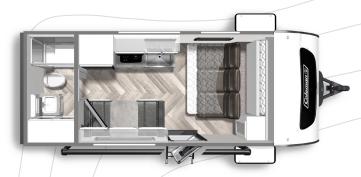

FLOORPLANS

# **RUBICON EDITION**



### COLEMAN RUBICON 1200RK\*

**Length**: 13' 5" **Weight**: 1,636 lbs **Sleeps**: 1-2



#### **COLEMAN RUBICON 1608RB**

Length: 20' 7" Weight: 3,717 lbs Sleeps: 2-3



#### **COLEMAN RUBICON 1628BH**

Length: 20' 11" Weight: 3,593 lbs Sleeps: 3-4



#### **COLEMAN RUBICON 1708BH**

Length: 21' 5" Weight: 3,910 lbs. Sleeps: 3-4



#### COLEMAN RUBICON 1748RB

Length: 21' 5" Weight: TBD Sleeps: 3-4

\*Special Build

## MORE STANDARD FEATURES. MORE VALUE.

We've built a reputation for bringing RV owners more standard features for less money for more than 35 years... and it's a reputation we plan to keep.





Visit us online to see all of the Dutchmen brands, spacious floor plans, and detailed specifications.