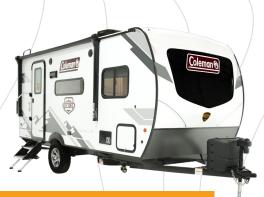

FLOORPLANS

# **RUBICON EDITION**



### COLEMAN RUBICON 1200RK\*

**Length**: 13' 5" **Weight**: 1,636 lbs **Sleeps**: 1-2



#### **COLEMAN RUBICON 1608RB**

Length: 20' 7" Weight: 3,717 lbs Sleeps: 2-3



#### **COLEMAN RUBICON 1628BH**

Length: 20' 11" Weight: 3,593 lbs Sleeps: 3-4



#### **COLEMAN RUBICON 1708BH**

Length: 21' 5" Weight: 3,910 lbs. Sleeps: 3-4



#### COLEMAN RUBICON 1748RB

Length: 21' 5" Weight: TBD Sleeps: 3-4

\*Special Build

## MORE STANDARD FEATURES. MORE VALUE.

We've built a reputation for bringing RV owners more standard features for less money for more than 35 years... and it's a reputation we plan to keep.





Visit us online to see all of the Dutchmen brands, spacious floor plans, and detailed specifications.