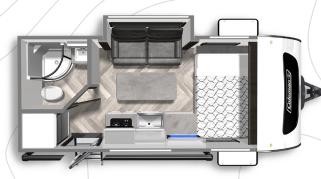

#### **COLEMAN RUBICON 1608RB**

Length: 20' 7" Weight: 3,717 lbs Sleeps: 2-3

#### **COLEMAN RUBICON 1628BH**

Length: 20' 11" Weight: 3,593 lbs Sleeps: 3-4