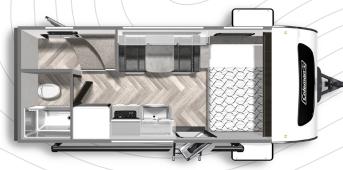

#### **COLEMAN RUBICON 1708BH**

Length: 21' 5" Weight: 3,910 lbs. Sleeps: 3-4

#### COLEMAN RUBICON 1748RB

Length: 21' 5" Weight: TBD Sleeps: 3-4

\*Special Build