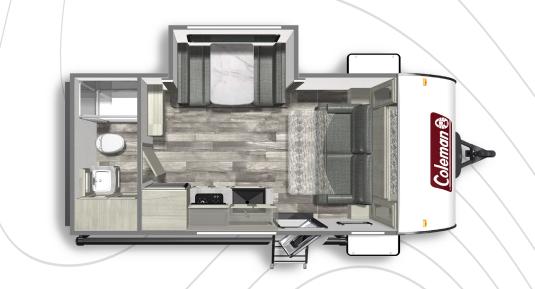

## FLOORPLANS

COLEMAN LIGHT 1805RB

**Length**: 22' 9" **Weight**: 4,431 lbs **Sleeps**: 2-4

COLEMAN LIGHT 1855RB

**Length**: 22' 11" **Weight**: 4,268 lbs **Sleeps**: 2-3

COLEMAN LIGHT 1905BH

**Length**: 23' 11" **Weight**: 4,486 lbs **Sleeps**: 2-3