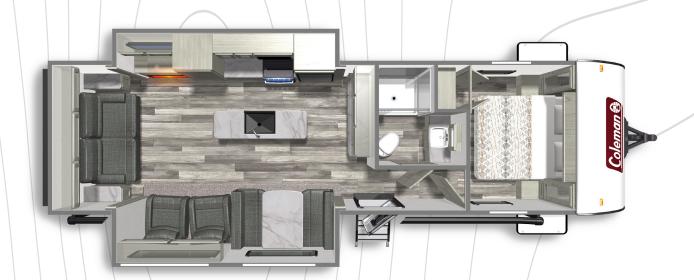

COLEMAN LIGHT 2715RL

Length: 31' 11" Weight: 6,318 lbs Sleeps: 4-6

COLEMAN LIGHT 2755BH

**Length**: 31'11" **Weight**: 6,279 lbs **Sleeps**: 6-8

COLEMAN LIGHT 2835BH

**Length: 32'11" Weight: 6,431 lbs Sleeps: 6-8** 