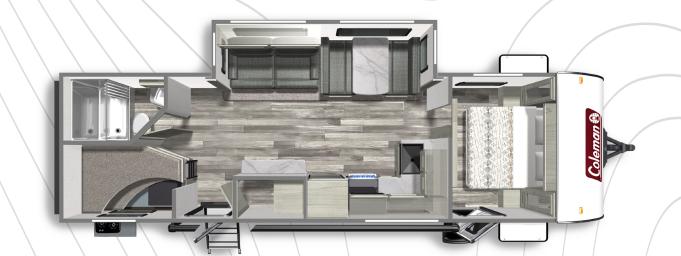

COLEMAN LIGHT 2455BH

**Length**: 28' 11" **Weight**: 5,544 lbs **Sleeps**: 6-8

COLEMAN LIGHT 2515RL

Length: 29' 5" Weight: 5,608 lbs Sleeps: 2-4

COLEMAN LIGHT 2625RB

**Length**: 30' 11" **Weight**: 6,341 lbs **Sleeps**: 4-6