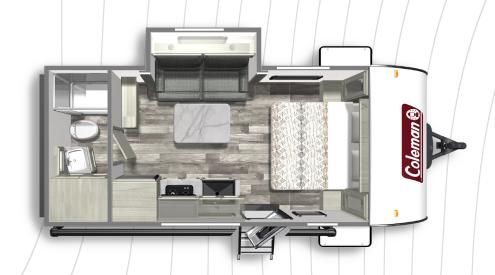

## FLOORPLANS

COLEMAN LIGHT 1805RB

**Length**: 22' 9" **Weight**: 4,431 lbs **Sleeps**: 2-4

COLEMAN LIGHT 1855RB

**Length**: 22' 11" **Weight**: 4,268 lbs **Sleeps**: 2-3

COLEMAN LIGHT 1905BH

**Length**: 23' 11" **Weight**: 4,486 lbs **Sleeps**: 2-3