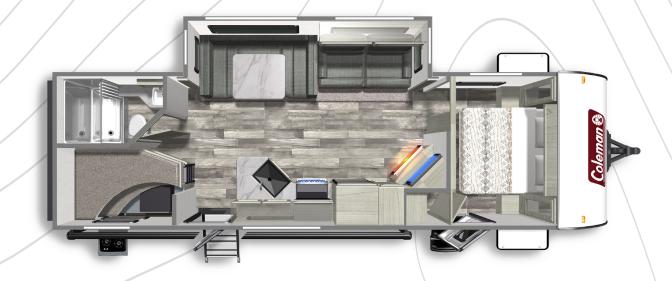

COLEMAN LIGHT 2455BH

**Length**: 28' 11" **Weight**: 5,544 lbs **Sleeps**: 6-8

COLEMAN LIGHT 2515RL

Length: 29' 5" Weight: 5,608 lbs Sleeps: 2-4

COLEMAN LIGHT 2625RB

**Length**: 30' 11" **Weight**: 6,341 lbs **Sleeps**: 4-6