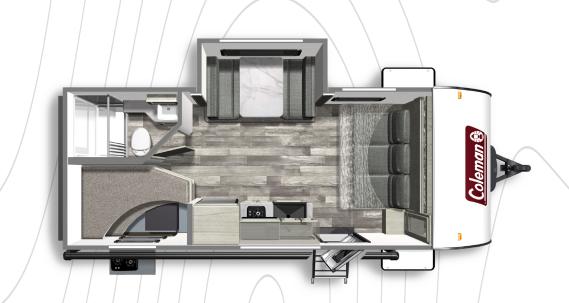

## FLOORPLANS

COLEMAN LIGHT 1805RB

**Length**: 22' 9" **Weight**: 4,431 lbs **Sleeps**: 2-4

COLEMAN LIGHT 1855RB

**Length**: 22' 11" **Weight**: 4,268 lbs **Sleeps**: 2-3

COLEMAN LIGHT 1905BH

**Length**: 23' 11" **Weight**: 4,486 lbs **Sleeps**: 2-3