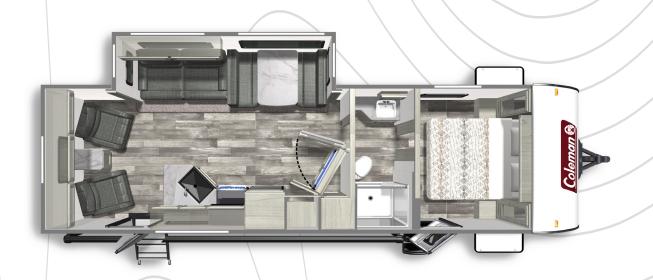

COLEMAN LIGHT 2715RL

Length: 31' 11" Weight: 6,318 lbs Sleeps: 4-6

COLEMAN LIGHT 2755BH

**Length**: 31'11" **Weight**: 6,279 lbs **Sleeps**: 6-8

COLEMAN LIGHT 2835BH

**Length: 32'11" Weight: 6,431 lbs Sleeps: 6-8** 