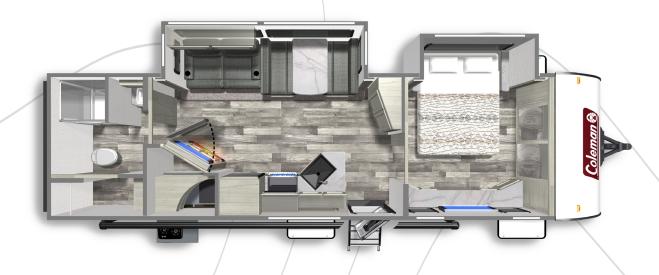

COLEMAN LIGHT 2715RL

Length: 31' 11" Weight: 6,318 lbs Sleeps: 4-6

COLEMAN LIGHT 2755BH

**Length**: 31'11" **Weight**: 6,279 lbs **Sleeps**: 6-8

COLEMAN LIGHT 2835BH

**Length: 32'11" Weight: 6,431 lbs Sleeps: 6-8** 