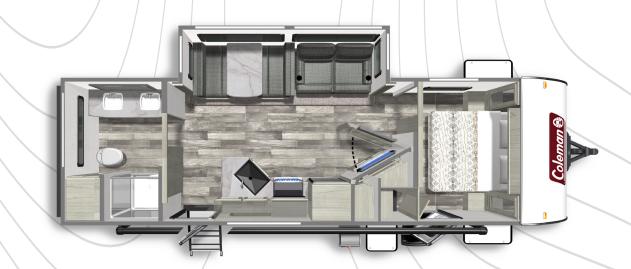

COLEMAN LIGHT 2715RL

Length: 31' 11" Weight: 6,318 lbs Sleeps: 4-6

COLEMAN LIGHT 2755BH

**Length**: 31'11" **Weight**: 6,279 lbs **Sleeps**: 6-8

COLEMAN LIGHT 2835BH

**Length: 32'11" Weight: 6,431 lbs Sleeps: 6-8** 