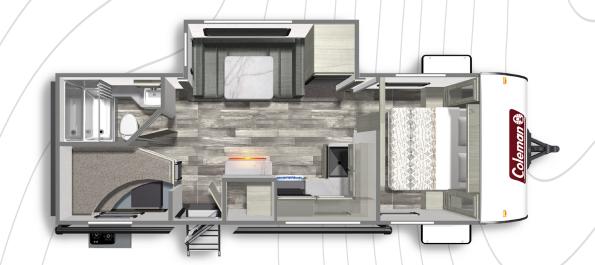

COLEMAN LIGHT 2455BH

**Length**: 28' 11" **Weight**: 5,544 lbs **Sleeps**: 6-8

COLEMAN LIGHT 2515RL

Length: 29' 5" Weight: 5,608 lbs Sleeps: 2-4

COLEMAN LIGHT 2625RB

**Length**: 30' 11" **Weight**: 6,341 lbs **Sleeps**: 4-6