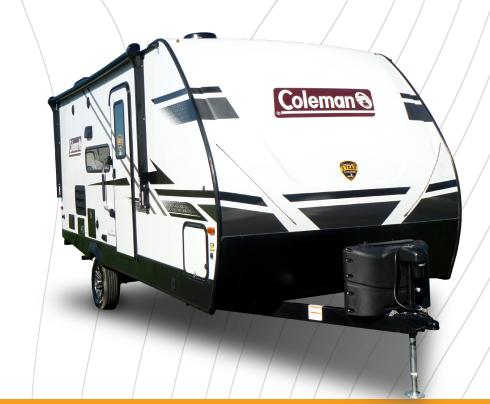

## FLOORPLANS

COLEMAN LIGHT 1805RB

**Length**: 22' 9" **Weight**: 4,431 lbs **Sleeps**: 2-4

COLEMAN LIGHT 1855RB

**Length**: 22' 11" **Weight**: 4,268 lbs **Sleeps**: 2-3

COLEMAN LIGHT 1905BH

**Length**: 23' 11" **Weight**: 4,486 lbs **Sleeps**: 2-3