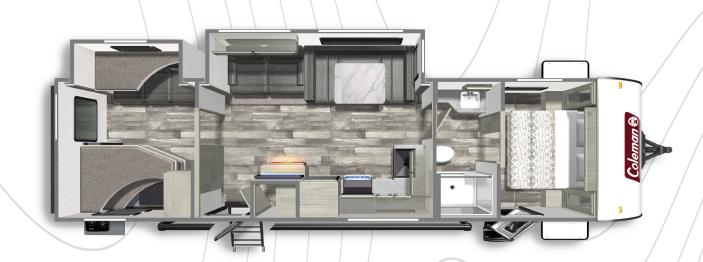

## COLEMAN LIGHT 3215BH

**Length**: 36' 11" **Weight**: 7,481 lbs **Sleeps**: 6-8