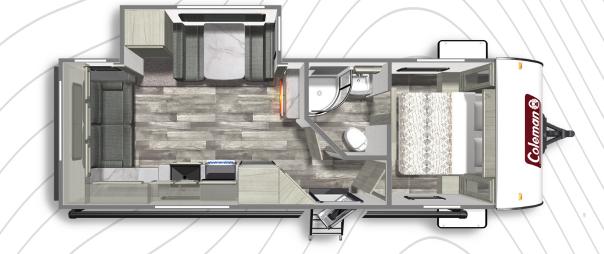

COLEMAN LIGHT 2455BH

**Length**: 28' 11" **Weight**: 5,544 lbs **Sleeps**: 6-8

COLEMAN LIGHT 2515RL

Length: 29' 5" Weight: 5,608 lbs Sleeps: 2-4

COLEMAN LIGHT 2625RB

**Length**: 30' 11" **Weight**: 6,341 lbs **Sleeps**: 4-6