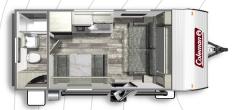

## LANTERN LT SERIES

COLEMAN LANTERN LT 17B\* Length: 21' 5" Weight: 3,078 lbs Sleeps: 4-6

COLEMAN LANTERN LT 18BH Length: 22' 10" Weight: 3,587 lbs Sleeps: 3-4

COLEMAN LANTERN LT 202RD Length: 24' 11" Weight: 4,444 lbs Sleeps: 2-4