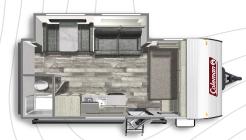

## LANTERN LT SERIES

COLEMAN LANTERN LT 17B\* Length: 21' 5" Weight: 3,078 lbs Sleeps: 4-6

COLEMAN LANTERN LT 18BH Length: 22' 10" Weight: 3,587 lbs Sleeps: 3-4

COLEMAN LANTERN LT 202RD Length: 24' 11" Weight: 4,444 lbs Sleeps: 2-4

## FLOORPLANS

COLEMAN LANTERN LT 17RB Length: 21'6" Weight: 3,588 lbs Sleeps: 3-4

COLEMAN LANTERN LT 18FQ Length: 22'9" Weight: 4,110 lbs Sleeps: 2-4

COLEMAN LANTERN LT 214BH Length: 25' 11" Weight: 4,542 lbs Sleeps: 4-6