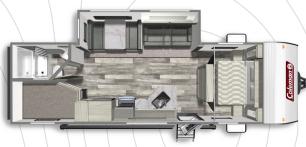

COLEMAN LANTERN LT 262BH Length: 30'7" Weight: 5,909 lbs Sleeps: 4-8

\*Special Build

COLEMAN LANTERN LT 274BH Length; 28'6" Weight: 4,824 lbs Sleeps: 4-8

www.dutchmen.com Visit us online to see all of the Dutchmen brands, spacious floor plans, and detailed specifications.