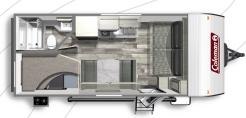

## FLOORPLANS

COLEMAN LANTERN LT 17RB Length: 21'6" Weight: 3,588 lbs Sleeps: 3-4

COLEMAN LANTERN LT 18FQ Length: 22'9" Weight: 4,110 lbs Sleeps: 2-4

COLEMAN LANTERN LT 214BH Length: 25' 11" Weight: 4,542 lbs Sleeps: 4-6