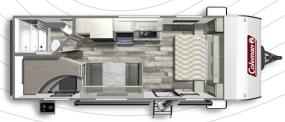

## FLOORPLANS

COLEMAN LANTERN LT 17RB Length: 21'6" Weight: 3,588 lbs Sleeps: 3-4

COLEMAN LANTERN LT 18FQ Length: 22'9" Weight: 4,110 lbs Sleeps: 2-4

COLEMAN LANTERN LT 214BH Length: 25' 11" Weight: 4,542 lbs Sleeps: 4-6

COLEMAN LANTERN LT 274BH Length; 28'6" Weight: 4,824 lbs Sleeps: 4-8

www.dutchmen.com Visit us online to see all of the Dutchmen brands, spacious floor plans, and detailed specifications.