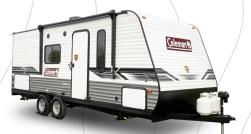

## LANTERN LT SERIES

COLEMAN LANTERN LT 17B\* Length: 21' 5" Weight: 3,078 lbs Sleeps: 4-6

COLEMAN LANTERN LT 18BH Length: 22' 10" Weight: 3,587 lbs Sleeps: 3-4

COLEMAN LANTERN LT 202RD Length: 24' 11" Weight: 4,444 lbs Sleeps: 2-4