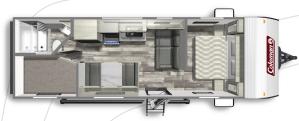

## FLOORPLANS

COLEMAN LANTERN LT 17RB Length: 21'6" Weight: 3,588 lbs Sleeps: 3-4

COLEMAN LANTERN LT 18FQ Length: 22'9" Weight: 4,110 lbs Sleeps: 2-4

COLEMAN LANTERN LT 214BH Length: 25' 11" Weight: 4,542 lbs Sleeps: 4-6