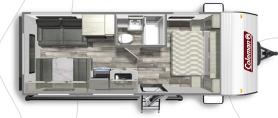

COLEMAN LANTERN LT 262BH Length: 30'7" Weight: 5,909 lbs Sleeps: 4-8

\*Special Build