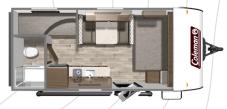

## FLOORPLANS

COLEMAN LANTERN LT 17RB Length: 21'6" Weight: 3,588 lbs Sleeps: 3-4

COLEMAN LANTERN LT 18FQ Length: 22'9" Weight: 4,110 lbs Sleeps: 2-4

COLEMAN LANTERN LT 214BH Length: 25' 11" Weight: 4,542 lbs Sleeps: 4-6