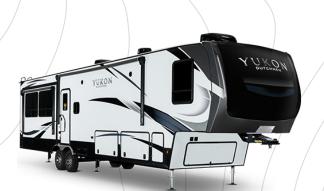

# YUKON FLOORPLANS

# YUKON 320RL

Length: 36' 6" Weight: 12,360 lbs Sleeps: 3-4



# YUKON 399ML

Length: 42' 5" Weight: 13,869 lbs Sleeps: 3-4



#### YUKON 400RL

Length: 42' 5" Weight: 13,900 lbs Sleeps: 3-4



### YUKON 410RD

Length: 42' 5" Weight: 14,223 lbs Sleeps: 3-4



## YUKON 421FL

Length: 45' 8" Weight: 15,328 lbs Sleeps: 3-4

# MORE STANDARD FEATURES. MORE VALUE

We've built a reputation for bringing RV owners more standard features for less money for more than 25 years... and it's a reputation we plan to keep.

### www.dutchmen.com

Visit us online to see all of the Dutchmen brands, spacious floor plans, and detailed specifications.