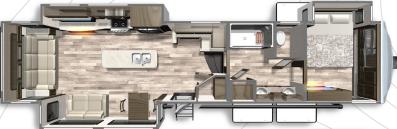

# YUKON FLOORPLANS

# YUKON 320RL

Length: 36' 6" Weight: 12,360 lbs Sleeps: 3-4



# YUKON 399ML

Length: 42' 5" Weight: 13,869 lbs Sleeps: 3-4



#### YUKON 400RL

Length: 42' 5" Weight: 13,900 lbs Sleeps: 3-4



### YUKON 410RD

Length: 42' 5" Weight: 14,223 lbs Sleeps: 3-4



## YUKON 421FL

Length: 45' 8" Weight: 15,328 lbs Sleeps: 3-4

# MORE STANDARD FEATURES. MORE VALUE

We've built a reputation for bringing RV owners more standard features for less money for more than 25 years... and it's a reputation we plan to keep.

### www.dutchmen.com

Visit us online to see all of the Dutchmen brands, spacious floor plans, and detailed specifications.