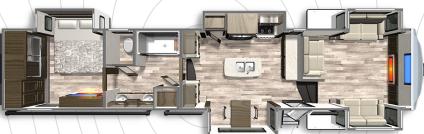

# YUKON FLOORPLANS

# YUKON 320RL

Length: 36' 6" Weight: 12,360 lbs Sleeps: 3-4



# YUKON 399ML

Length: 42' 5" Weight: 13,869 lbs Sleeps: 3-4



#### YUKON 400RL

Length: 42' 5" Weight: 13,900 lbs Sleeps: 3-4



### YUKON 410RD

Length: 42' 5" Weight: 14,223 lbs Sleeps: 3-4



## YUKON 421FL

Length: 45' 8" Weight: 15,328 lbs Sleeps: 3-4

# MORE STANDARD FEATURES. MORE VALUE

We've built a reputation for bringing RV owners more standard features for less money for more than 25 years... and it's a reputation we plan to keep.

### www.dutchmen.com

Visit us online to see all of the Dutchmen brands, spacious floor plans, and detailed specifications.