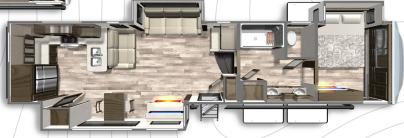

# YUKON 399ML

Length: 42' 5" Weight: 13,869 lbs Sleeps: 3-4

#### YUKON 400RL

Length: 42' 5" Weight: 13,900 lbs Sleeps: 3-4