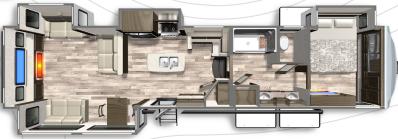

# YUKON FLOORPLANS

# YUKON 320RL

Length: 36' 6" Weight: 12,360 lbs Sleeps: 3-4



# YUKON 399ML

Length: 42' 5" Weight: 13,869 lbs Sleeps: 3-4



#### YUKON 400RL

Length: 42' 5" Weight: 13,900 lbs Sleeps: 3-4



### YUKON 410RD

Length: 42' 5" Weight: 14,223 lbs Sleeps: 3-4



## YUKON 421FL

Length: 45' 8" Weight: 15,328 lbs Sleeps: 3-4

# MORE STANDARD FEATURES. MORE VALUE

We've built a reputation for bringing RV owners more standard features for less money for more than 25 years... and it's a reputation we plan to keep.

### www.dutchmen.com

Visit us online to see all of the Dutchmen brands, spacious floor plans, and detailed specifications.