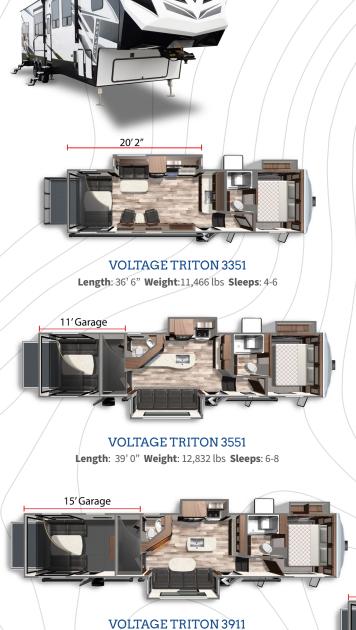

FLOORPLANS

VOLTAGE TRITON 3521 Length: 39' 6" Weight: 12,760 lbs Sleeps: 6-8

VOLTAGE TRITON 3571 Length: 39' 6" Weight: 13,157 lbs Sleeps: 4-6

13' Garage

VOLTAGE TRITON 4191 Length: 45' 1" Weight: 14,667 lbs Sleeps: 6-8

VOLTAGE TRITON 3911 Length: TBA Weight: TBA Sleeps:TBA

13'Garage

VOLTAGE TRITON 4271 Length: 46' 4" Weight: 15,103 lbs Sleeps: 6-8