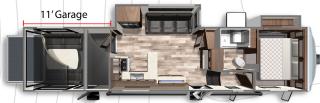

FLOORPLANS

VOLTAGE TRITON 3521 Length: 39' 6" Weight: 12,760 lbs Sleeps: 6-8

VOLTAGE TRITON 3571 Length: 39' 6" Weight: 13,157 lbs Sleeps: 4-6

13' Garage

VOLTAGE TRITON 4191 Length: 45' 1" Weight: 14,667 lbs Sleeps: 6-8