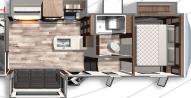

VOLTAGE TRITON 3911 Length: TBA Weight: TBA Sleeps:TBA

13'Garage

VOLTAGE TRITON 4271 Length: 46' 4" Weight: 15,103 lbs Sleeps: 6-8