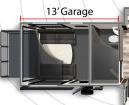

FLOORPLANS

VOLTAGE TRITON 3521 Length: 39' 6" Weight: 12,760 lbs Sleeps: 6-8

VOLTAGE TRITON 3571 Length: 39' 6" Weight: 13,157 lbs Sleeps: 4-6

13' Garage

VOLTAGE TRITON 4191 Length: 45' 1" Weight: 14,667 lbs Sleeps: 6-8