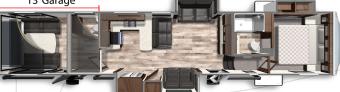

VOLTAGE TRITON 3911 Length: TBA Weight: TBA Sleeps:TBA

13'Garage

VOLTAGE TRITON 4271 Length: 46' 4" Weight: 15,103 lbs Sleeps: 6-8