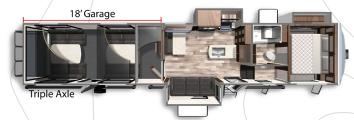

### **VOLTAGE 4225**

**Length**: 46' 8" **Weight**: 16,106 lbs **Sleeps**: 8-10

#### **VOLTAGE 4245**

**Length**: 46' 7" **Weight**: 15,727 lbs **Sleeps**: 6-8