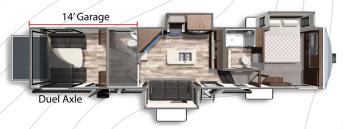

#### VOLTAGE 3845

Length: 42'0" Weight: 14,905 bls Sleeps: 6-8

#### **VOLTAGE 4015**

Length: 44' 8" Weight: 15,469 lbs. Sleeps: 6-8

## **VOLTAGE 4145**

**Length**: 44' 2" **Weight**: 15,609 lbs **Sleeps**: 6-8