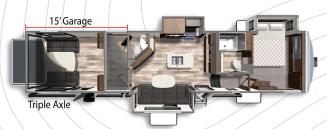

### **VOLTAGE 4225**

**Length**: 46' 8" **Weight**: 16,106 lbs **Sleeps**: 8-10