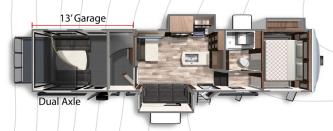

#### VOLTAGE 3615

Length: 39'0" Weight: 14,020 lbs Sleeps: 6-8



#### VOLTAGE 3845

Length: 42'0" Weight: 14,905 bls Sleeps: 6-8



## **VOLTAGE 4135**

Length: 44' 4" Weight: 15,269 lbs Sleeps: 6-8



### **VOLTAGE 4225**

**Length**: 46' 8" **Weight**: 16,106 lbs **Sleeps**: 8-10



# **FLOORPLANS**



#### VOLTAGE 3635

**Length**: 39' 4" **Weight**: 13,629 lbs **Sleeps**: 6-8



#### **VOLTAGE 4015**

Length: 44' 8" Weight: 15,469 lbs. Sleeps: 6-8



## **VOLTAGE 4145**

**Length**: 44' 2" **Weight**: 15,609 lbs **Sleeps**: 6-8



#### **VOLTAGE 4245**

**Length**: 46' 7" **Weight**: 15,727 lbs **Sleeps**: 6-8

## MORE STANDARD FEATURES. MORE VALUE.