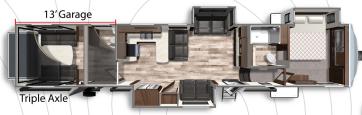

#### VOLTAGE 3615

Length: 39'0" Weight: 14,020 lbs Sleeps: 6-8



#### VOLTAGE 3845

Length: 42'0" Weight: 14,905 bls Sleeps: 6-8



## **VOLTAGE 4135**

Length: 44' 4" Weight: 15,269 lbs Sleeps: 6-8



### **VOLTAGE 4225**

**Length**: 46' 8" **Weight**: 16,106 lbs **Sleeps**: 8-10



# **FLOORPLANS**



#### VOLTAGE 3635

**Length**: 39' 4" **Weight**: 13,629 lbs **Sleeps**: 6-8



#### **VOLTAGE 4015**

Length: 44' 8" Weight: 15,469 lbs. Sleeps: 6-8



## **VOLTAGE 4145**

**Length**: 44' 2" **Weight**: 15,609 lbs **Sleeps**: 6-8



#### **VOLTAGE 4245**

**Length**: 46' 7" **Weight**: 15,727 lbs **Sleeps**: 6-8

## MORE STANDARD FEATURES. MORE VALUE.