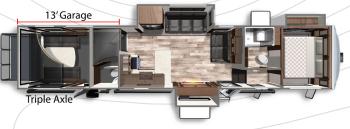

#### VOLTAGE 3615

Length: 39'0" Weight: 14,020 lbs Sleeps: 6-8



#### VOLTAGE 3845

Length: 42'0" Weight: 14,905 bls Sleeps: 6-8



## **VOLTAGE 4135**

Length: 44' 4" Weight: 15,269 lbs Sleeps: 6-8



### **VOLTAGE 4225**

**Length**: 46' 8" **Weight**: 16,106 lbs **Sleeps**: 8-10



# **FLOORPLANS**



#### VOLTAGE 3635

**Length**: 39' 4" **Weight**: 13,629 lbs **Sleeps**: 6-8



#### **VOLTAGE 4015**

Length: 44' 8" Weight: 15,469 lbs. Sleeps: 6-8



## **VOLTAGE 4145**

**Length**: 44' 2" **Weight**: 15,609 lbs **Sleeps**: 6-8



#### **VOLTAGE 4245**

**Length**: 46' 7" **Weight**: 15,727 lbs **Sleeps**: 6-8

## MORE STANDARD FEATURES. MORE VALUE.