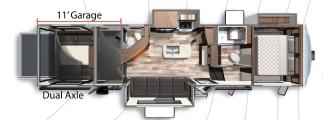

#### VOLTAGE 3615

Length: 39'0" Weight: 14,020 lbs Sleeps: 6-8

#### VOLTAGE 3635

**Length**: 39' 4" **Weight**: 13,629 lbs **Sleeps**: 6-8