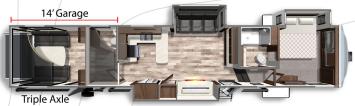

#### VOLTAGE 3615

Length: 39'0" Weight: 14,020 lbs Sleeps: 6-8



#### VOLTAGE 3845

Length: 42'0" Weight: 14,905 bls Sleeps: 6-8



## **VOLTAGE 4135**

Length: 44' 4" Weight: 15,269 lbs Sleeps: 6-8



### **VOLTAGE 4225**

**Length**: 46' 8" **Weight**: 16,106 lbs **Sleeps**: 8-10



# **FLOORPLANS**



#### VOLTAGE 3635

**Length**: 39' 4" **Weight**: 13,629 lbs **Sleeps**: 6-8



#### **VOLTAGE 4015**

Length: 44' 8" Weight: 15,469 lbs. Sleeps: 6-8



## **VOLTAGE 4145**

**Length**: 44' 2" **Weight**: 15,609 lbs **Sleeps**: 6-8



#### **VOLTAGE 4245**

**Length**: 46' 7" **Weight**: 15,727 lbs **Sleeps**: 6-8

## MORE STANDARD FEATURES. MORE VALUE.