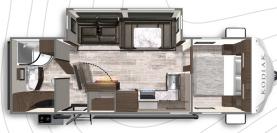

## KODIAK

## **FLOORPLANS**



KODIAK ULTRA-LITE 201QB

Length: 24' 1" Weight: 4,188 lbs Sleeps: 3-4



KODIAK ULTRA-LITE 248BHSL

Length: 29' 0" Weight: 5,236 lbs Sleeps: 6-8



KODIAK ULTRA-LITE 283BHSL

**Length**: 32' 10" **Weight**: 5,879 lbs **Sleeps**: 8-10



KODIAK ULTRA-LITE 296BHSL

Length: 33' 11" Weight: 6,129 lbs Sleeps: 6-8



KODIAK ULTRA-LITE 242RBSL

Length: 28' 10' Weight: 5,167 lbs Sleeps: 3-4



KODIAK ULTRA-LITE 261RBSL

Length: 31' 0" Weight: 5,700 lbs Sleeps: 3-4



KODIAK ULTRA-LITE 289BHSL

Length: 32' 11" Weight: 5,857 lbs Sleeps: 7-10



## KODIAK ULTRA-LITE 332BHSL

**Length**: 37'/3" **Weight**: 7,103 lbs **Sleeps**: 8-10



We've built a reputation for bringing RV owners more standard features for less money for more than 25 years... and it's a reputation we plan to keep.



Visit us online to see all of the Dutchmen brands, spacious floor plans, and detailed specifications.