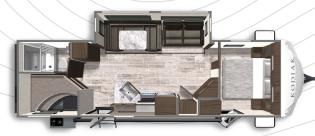

## **FLOORPLANS**

KODIAK ULTRA-LITE 201QB

Length: 24' 1" Weight: 4,188 lbs Sleeps: 3-4

KODIAK ULTRA-LITE 248BHSL

Length: 29' 0" Weight: 5,236 lbs Sleeps: 6-8

KODIAK ULTRA-LITE 283BHSL

**Length**: 32' 10" **Weight**: 5,879 lbs **Sleeps**: 8-10