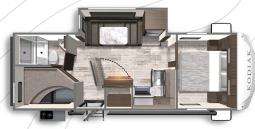

KODIAK ULTRA-LITE 296BHSL

Length: 33' 11" Weight: 6,129 lbs Sleeps: 6-8

KODIAK ULTRA-LITE 242RBSL

Length: 28' 10' Weight: 5,167 lbs Sleeps: 3-4

KODIAK ULTRA-LITE 261RBSL

Length: 31' 0" Weight: 5,700 lbs Sleeps: 3-4