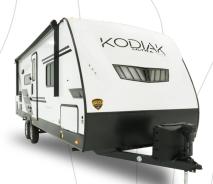

## KODIAK

## **FLOORPLANS**

KODIAK ULTRA-LITE 201QB

Length: 24' 1" Weight: 4,188 lbs Sleeps: 3-4

KODIAK ULTRA-LITE 248BHSL

Length: 29' 0" Weight: 5,236 lbs Sleeps: 6-8

KODIAK ULTRA-LITE 283BHSL

**Length**: 32' 10" **Weight**: 5,879 lbs **Sleeps**: 8-10