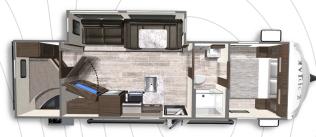

## KODIAK ULTRA-LITE 332BHSL

**Length**: 37'/3" **Weight**: 7,103 lbs **Sleeps**: 8-10

We've built a reputation for bringing RV owners more standard features for less money for more than 25 years... and it's a reputation we plan to keep.