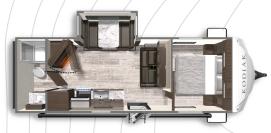

KODIAK ULTRA-LITE 296BHSL

Length: 33' 11" Weight: 6,129 lbs Sleeps: 6-8

KODIAK ULTRA-LITE 242RBSL

Length: 28' 10' Weight: 5,167 lbs Sleeps: 3-4

KODIAK ULTRA-LITE 261RBSL

Length: 31' 0" Weight: 5,700 lbs Sleeps: 3-4