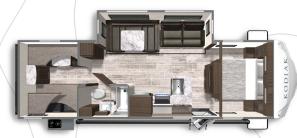

## KODIAK

## **FLOORPLANS**



KODIAK ULTRA-LITE 201QB

Length: 24' 1" Weight: 4,188 lbs Sleeps: 3-4



KODIAK ULTRA-LITE 248BHSL

Length: 29' 0" Weight: 5,236 lbs Sleeps: 6-8



KODIAK ULTRA-LITE 283BHSL

**Length**: 32' 10" **Weight**: 5,879 lbs **Sleeps**: 8-10



KODIAK ULTRA-LITE 296BHSL

Length: 33' 11" Weight: 6,129 lbs Sleeps: 6-8



KODIAK ULTRA-LITE 242RBSL

Length: 28' 10' Weight: 5,167 lbs Sleeps: 3-4



KODIAK ULTRA-LITE 261RBSL

Length: 31' 0" Weight: 5,700 lbs Sleeps: 3-4



KODIAK ULTRA-LITE 289BHSL

Length: 32' 11" Weight: 5,857 lbs Sleeps: 7-10



## KODIAK ULTRA-LITE 332BHSL

**Length**: 37'/3" **Weight**: 7,103 lbs **Sleeps**: 8-10



We've built a reputation for bringing RV owners more standard features for less money for more than 25 years... and it's a reputation we plan to keep.



Visit us online to see all of the Dutchmen brands, spacious floor plans, and detailed specifications.