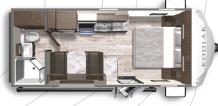

## **FLOORPLANS**

KODIAK ULTRA-LITE 201QB

Length: 24' 1" Weight: 4,188 lbs Sleeps: 3-4

KODIAK ULTRA-LITE 248BHSL

Length: 29' 0" Weight: 5,236 lbs Sleeps: 6-8

KODIAK ULTRA-LITE 283BHSL

**Length**: 32' 10" **Weight**: 5,879 lbs **Sleeps**: 8-10