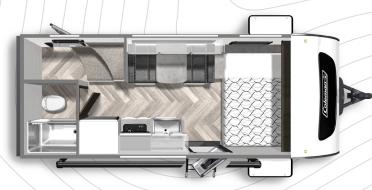

# **FLOORPLANS**

# **RUBICON EDITION**



#### **COLEMAN RUBICON 1608RB**

Length: 20'7" Weight: 3,772 lbs Sleeps: 2-3



## **COLEMAN RUBICON 1628BH**

Length: 20' 11" Weight: 3,650 lbs Sleeps: 3-4



#### **COLEMAN RUBICON 1648RB**

Length: TBD Weight: TBD Sleeps: TBD



#### COLEMAN RUBICON 1708BH

Length: 21'5" Weight: TBD Sleeps: 2

### MORE STANDARD FEATURES. MORE VALUE.

We've built a reputation for bringing RV owners more standard features for less money for more than 25 years... and it's a reputation we plan to keep.

#### www.dutchmen.com

Visit us online to see all of the Dutchmen brands, spacious floor plans, and detailed specifications.