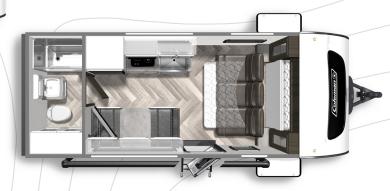

# **FLOORPLANS**

# **RUBICON EDITION**



#### **COLEMAN RUBICON 1608RB**

Length: 20'7" Weight: 3,772 lbs Sleeps: 2-3



## **COLEMAN RUBICON 1628BH**

Length: 20' 11" Weight: 3,650 lbs Sleeps: 3-4



#### **COLEMAN RUBICON 1648RB**

Length: TBD Weight: TBD Sleeps: TBD



#### COLEMAN RUBICON 1708BH

Length: 21'5" Weight: TBD Sleeps: 2

### MORE STANDARD FEATURES. MORE VALUE.

We've built a reputation for bringing RV owners more standard features for less money for more than 25 years... and it's a reputation we plan to keep.

#### www.dutchmen.com

Visit us online to see all of the Dutchmen brands, spacious floor plans, and detailed specifications.