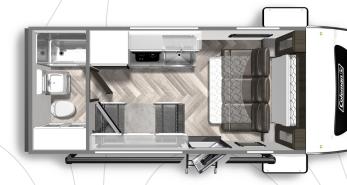

#### **COLEMAN RUBICON 1648RB**

Length: TBD Weight: TBD Sleeps: TBD

#### COLEMAN RUBICON 1708BH

Length: 21'5" Weight: TBD Sleeps: 2