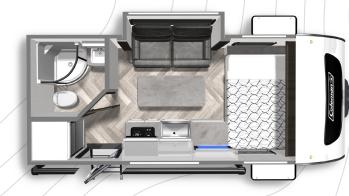

# **FLOORPLANS**

# **RUBICON EDITION**



#### **COLEMAN RUBICON 1608RB**

Length: 20'7" Weight: 3,772 lbs Sleeps: 2-3



## **COLEMAN RUBICON 1628BH**

Length: 20' 11" Weight: 3,650 lbs Sleeps: 3-4



#### **COLEMAN RUBICON 1648RB**

Length: TBD Weight: TBD Sleeps: TBD



#### COLEMAN RUBICON 1708BH

Length: 21'5" Weight: TBD Sleeps: 2

### MORE STANDARD FEATURES. MORE VALUE.

We've built a reputation for bringing RV owners more standard features for less money for more than 25 years... and it's a reputation we plan to keep.

#### www.dutchmen.com

Visit us online to see all of the Dutchmen brands, spacious floor plans, and detailed specifications.