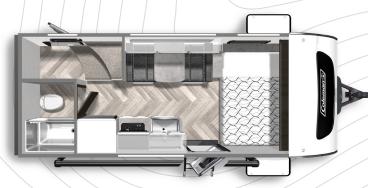

# **FLOORPLANS**

## **RUBICON EDITION**



#### **COLEMAN RUBICON 1608RB**

Length: 20'7" Weight: 3,772 lbs Sleeps: 2-3



### **COLEMAN RUBICON 1628BH**

Length: 20' 11" Weight: 3,650 lbs Sleeps: 3-4



#### **COLEMAN RUBICON 1648RB**

Length: TBD Weight: TBD Sleeps: TBD



#### COLEMAN RUBICON 1708BH

**Length**: 21/5" **Weight**: 3,855 lbs. **Sleeps**: 2

#### MORE STANDARD FEATURES. MORE VALUE.

We've built a reputation for bringing RV owners more standard features for less money for more than 25 years... and it's a reputation we plan to keep.



Visit us online to see all of the Dutchmen brands, spacious floor plans, and detailed specifications.