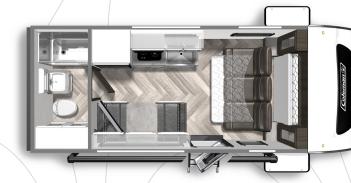

#### COLEMAN RUBICON 1708BH

**Length**: 21/5" **Weight**: 3,855 lbs. **Sleeps**: 2