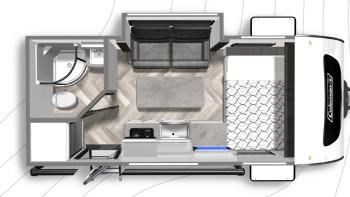

# **FLOORPLANS**

## **RUBICON EDITION**



#### **COLEMAN RUBICON 1608RB**

Length: 20'7" Weight: 3,772 lbs Sleeps: 2-3



### **COLEMAN RUBICON 1628BH**

Length: 20' 11" Weight: 3,650 lbs Sleeps: 3-4



#### **COLEMAN RUBICON 1648RB**

Length: TBD Weight: TBD Sleeps: TBD



#### COLEMAN RUBICON 1708BH

**Length**: 21/5" **Weight**: 3,855 lbs. **Sleeps**: 2

#### MORE STANDARD FEATURES. MORE VALUE.

We've built a reputation for bringing RV owners more standard features for less money for more than 25 years... and it's a reputation we plan to keep.



Visit us online to see all of the Dutchmen brands, spacious floor plans, and detailed specifications.