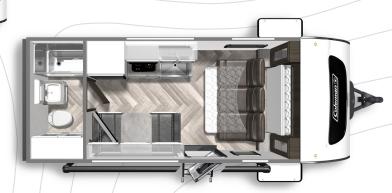

# **FLOORPLANS**

## **RUBICON EDITION**



#### **COLEMAN RUBICON 1608RB**

Length: 20'7" Weight: 3,772 lbs Sleeps: 2-3



### **COLEMAN RUBICON 1628BH**

Length: 20' 11" Weight: 3,650 lbs Sleeps: 3-4



#### **COLEMAN RUBICON 1648RB**

Length: TBD Weight: TBD Sleeps: TBD



#### COLEMAN RUBICON 1708BH

**Length**: 21/5" **Weight**: 3,855 lbs. **Sleeps**: 2

#### MORE STANDARD FEATURES. MORE VALUE.

We've built a reputation for bringing RV owners more standard features for less money for more than 25 years... and it's a reputation we plan to keep.



Visit us online to see all of the Dutchmen brands, spacious floor plans, and detailed specifications.