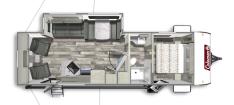

COLEMAN LIGHT 2835BH

Length: 32' 11" Weight: 6,574 lbs Sleeps: 6-8

COLEMAN LIGHT 2955RL

**Length**: 33' 11" **Weight**: 7,370 lbs **Sleeps**: 4-6

COLEMAN LIGHT 3055BS

Length: 34' 11" Weight: 7,346 lbs Sleeps: 2-4