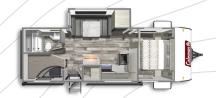

## **COLEMAN LIGHT 2625RB**

Length: 30' 11" Weight: 6,493 lbs Sleeps: 4-6

COLEMAN LIGHT 2715RL

Length: 31'11" Weight: 6,354 lbs Sleeps: 4-6

COLEMAN LIGHT 2755BH

Length: 31' 11" Weight: 6,528 lbs Sleeps: 6-8