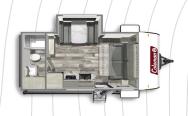

## **LIGHT SERIES**

COLEMAN LIGHT 1805RB

Length: 22' 9" Weight: 4,503 lbs Sleeps: 2-4

COLEMAN LIGHT 1855RB

Length: 22' 9" Weight: 4,503 lbs Sleeps: 2-3

COLEMAN LIGHT 1905BB

Length: 23' 11" Weight: 4,537 lbs Sleeps: 2-3