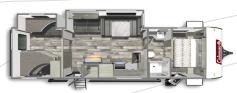

## COLEMAN LIGHT 3215BH

**Length**: 32' 11" **Weight**: 7,583 lbs **Sleeps**: 6-8

We've built a reputation for bringing RV owners more standard features for less money for more than 25 years... and it's a reputation we plan to keep.