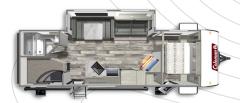

## COLEMAN LIGHT 3215BH

**Length**: 32' 11" **Weight**: 7,583 lbs **Sleeps**: 6-8

We've built a reputation for bringing RV owners more standard features for less money for more than 25 years... and it's a reputation we plan to keep.