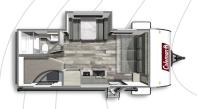

**COLEMAN LIGHT 2455BH** 

Length: 28' 11" Weight: 5,708 lbs Sleeps: 6-8

COLEMAN LIGHT 2515RL

Length: 29' 5" Weight: 5,685 lbs Sleeps: 2-4