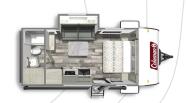

## **LIGHT SERIES**

COLEMAN LIGHT 1805RB

Length: 22' 9" Weight: 4,503 lbs Sleeps: 2-4

COLEMAN LIGHT 1855RB

Length: 22' 9" Weight: 4,503 lbs Sleeps: 2-3

COLEMAN LIGHT 1905BB

Length: 23' 11" Weight: 4,537 lbs Sleeps: 2-3