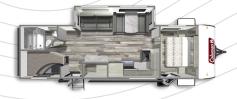

COLEMAN LIGHT 2835BH

Length: 32' 11" Weight: 6,574 lbs Sleeps: 6-8

COLEMAN LIGHT 2955RL

**Length**: 33' 11" **Weight**: 7,370 lbs **Sleeps**: 4-6

COLEMAN LIGHT 3055BS

Length: 34' 11" Weight: 7,346 lbs Sleeps: 2-4