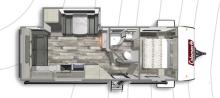

**COLEMAN LIGHT 2455BH** 

Length: 28' 11" Weight: 5,708 lbs Sleeps: 6-8

COLEMAN LIGHT 2515RL

Length: 29' 5" Weight: 5,685 lbs Sleeps: 2-4