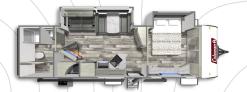

## **COLEMAN LIGHT 2625RB**

Length: 30' 11" Weight: 6,493 lbs Sleeps: 4-6

COLEMAN LIGHT 2715RL

Length: 31'11" Weight: 6,354 lbs Sleeps: 4-6

COLEMAN LIGHT 2755BH

Length: 31' 11" Weight: 6,528 lbs Sleeps: 6-8