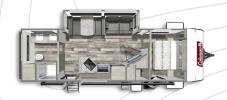

## **COLEMAN LIGHT 2625RB**

Length: 30' 11" Weight: 6,493 lbs Sleeps: 4-6

COLEMAN LIGHT 2715RL

Length: 31'11" Weight: 6,354 lbs Sleeps: 4-6

COLEMAN LIGHT 2755BH

Length: 31' 11" Weight: 6,528 lbs Sleeps: 6-8