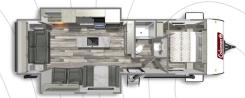

**COLEMAN LIGHT 2455BH** 

Length: 28' 11" Weight: 5,708 lbs Sleeps: 6-8

COLEMAN LIGHT 2515RL

Length: 29' 5" Weight: 5,685 lbs Sleeps: 2-4