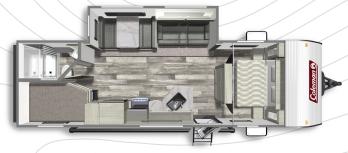

COLEMAN LANTERN LT 18BH

Length: 22' 10" Weight: 3,585 lbs Sleeps: 3-4

**COLEMAN LANTERN LT 202RD** 

Length: 24' 11" Weight: 4,383 lbs Sleeps: 2-4

COLEMAN LANTERN LT 262BH

**Length**: 30' 7" **Weight**: 5,909 lbs **Sleeps**: 4-8