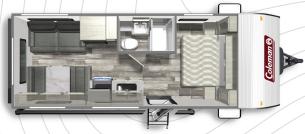

## **LANTERN LT SERIES**

COLEMAN LANTERN LT 17B\*

Length: 21' 5" Weight: 2,986 lbs Sleeps: 4-6

COLEMAN LANTERN LT 18FQ

Length: 22' 9" Weight: 3,980 lbs Sleeps: 2-4

COLEMAN LANTERN LT 214BH

Length: 25' 11" Weight: 4,542 lbs Sleeps: 4-6