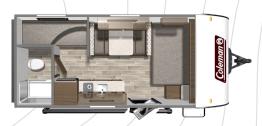

## **LANTERN LT SERIES**

COLEMAN LANTERN LT 17B\*

Length: 21' 5" Weight: 2,986 lbs Sleeps: 4-6

COLEMAN LANTERN LT 18FQ

Length: 22' 9" Weight: 3,980 lbs Sleeps: 2-4

COLEMAN LANTERN LT 214BH

Length: 25' 11" Weight: 4,542 lbs Sleeps: 4-6