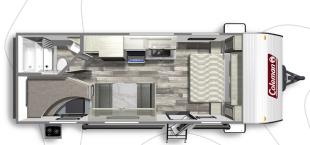

COLEMAN LANTERN LT 18BH

Length: 22' 10" Weight: 3,585 lbs Sleeps: 3-4

**COLEMAN LANTERN LT 202RD** 

Length: 24' 11" Weight: 4,383 lbs Sleeps: 2-4

COLEMAN LANTERN LT 262BH

**Length**: 30' 7" **Weight**: 5,909 lbs **Sleeps**: 4-8