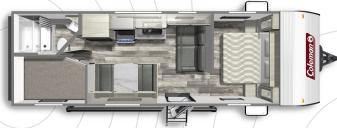

\*Special Build

COLEMAN LANTERN LT 274BH

Length: 28' 6" Weight: 4,789 lbs Sleeps: 4-8