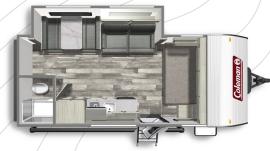

COLEMAN LANTERN LT 18BH

Length: 22' 10" Weight: 3,585 lbs Sleeps: 3-4

**COLEMAN LANTERN LT 202RD** 

Length: 24' 11" Weight: 4,383 lbs Sleeps: 2-4

COLEMAN LANTERN LT 262BH

**Length**: 30' 7" **Weight**: 5,909 lbs **Sleeps**: 4-8