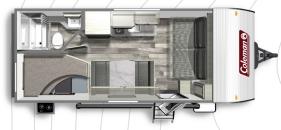

\*Special Build

COLEMAN LANTERN LT 274BH

Length: 28' 6" Weight: 4,789 lbs Sleeps: 4-8