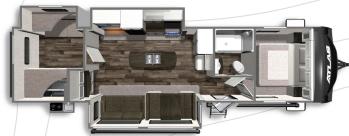

## ATLAS TRAVEL TRAILER 3382BH

**Length**: 37' 6" **Weight**: 8,391 lbs **Sleeps**: 4-6

We've built a reputation for bringing RV owners more standard features for less money for more than 25 years... and it's a reputation we plan to keep.