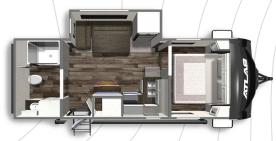

## TRAVEL TRAILER FLOORPLANS



ATLAS TRAVEL TRAILER 2202RB

Length: 26' 10" Weight: 5,860 lbs Sleeps: 2-4



ATLAS TRAVEL TRAILER 2902BH

Length: 33' 9" Weight: 6,818 lbs Sleeps: 4-6



ATLAS TRAVEL TRAILER 2702RB

Length: TBD Weight: TBD Sleeps: 2-4



ATLAS TRAVEL TRAILER 3202BH

Length: 36' 10" Weight: 7,755 lbs Sleeps: 4-8



## ATLAS TRAVEL TRAILER 3302RL

Length: 37' 5" Weight: 8,391 lbs Sleeps: 2-4



## ATLAS TRAVEL TRAILER 3382BH

**Length**: 37' 6" **Weight**: 8,391 lbs **Sleeps**: 4-6



We've built a reputation for bringing RV owners more standard features for less money for more than 25 years... and it's a reputation we plan to keep.

www.dutchmen.com

Visit us online to see all of the Dutchmen brands, spacious floor plans, and detailed specifications.