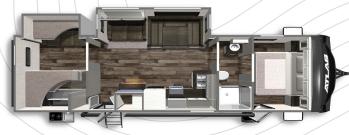

## TRAVEL TRAILER FLOORPLANS

ATLAS TRAVEL TRAILER 2202RB

Length: 26' 10" Weight: 5,860 lbs Sleeps: 2-4

ATLAS TRAVEL TRAILER 2902BH

Length: 33' 9" Weight: 6,818 lbs Sleeps: 4-6

ATLAS TRAVEL TRAILER 2702RB

Length: TBD Weight: TBD Sleeps: 2-4