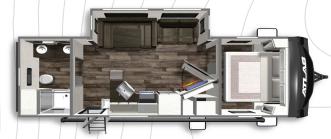

## ATLAS TRAVEL TRAILER 3382BH

**Length**: 37' 6" **Weight**: 8,391 lbs **Sleeps**: 4-6

We've built a reputation for bringing RV owners more standard features for less money for more than 25 years... and it's a reputation we plan to keep.