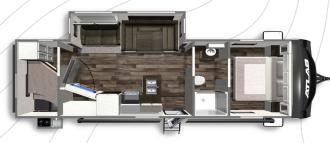

## TRAVEL TRAILER FLOORPLANS



ATLAS TRAVEL TRAILER 2202RB

Length: 26' 10" Weight: 5,860 lbs Sleeps: 2-4



ATLAS TRAVEL TRAILER 2902BH

Length: 33' 9" Weight: 6,818 lbs Sleeps: 4-6



ATLAS TRAVEL TRAILER 2702RB

Length: TBD Weight: TBD Sleeps: 2-4



ATLAS TRAVEL TRAILER 3202BH

Length: 36' 10" Weight: 7,755 lbs Sleeps: 4-8



## ATLAS TRAVEL TRAILER 3302RL

Length: 37' 5" Weight: 8,391 lbs Sleeps: 2-4



## ATLAS TRAVEL TRAILER 3382BH

**Length**: 37' 6" **Weight**: 8,391 lbs **Sleeps**: 4-6



We've built a reputation for bringing RV owners more standard features for less money for more than 25 years... and it's a reputation we plan to keep.

www.dutchmen.com

Visit us online to see all of the Dutchmen brands, spacious floor plans, and detailed specifications.