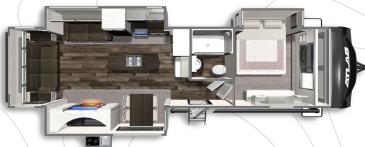

## TRAVEL TRAILER FLOORPLANS



ATLAS TRAVEL TRAILER 2202RB

Length: 26' 10" Weight: 5,860 lbs Sleeps: 2-4



ATLAS TRAVEL TRAILER 2902BH

Length: 33' 9" Weight: 6,818 lbs Sleeps: 4-6



ATLAS TRAVEL TRAILER 2702RB

Length: TBD Weight: TBD Sleeps: 2-4



ATLAS TRAVEL TRAILER 3202BH

Length: 36' 10" Weight: 7,755 lbs Sleeps: 4-8



## ATLAS TRAVEL TRAILER 3302RL

Length: 37' 5" Weight: 8,391 lbs Sleeps: 2-4



## ATLAS TRAVEL TRAILER 3382BH

**Length**: 37' 6" **Weight**: 8,391 lbs **Sleeps**: 4-6



We've built a reputation for bringing RV owners more standard features for less money for more than 25 years... and it's a reputation we plan to keep.

www.dutchmen.com

Visit us online to see all of the Dutchmen brands, spacious floor plans, and detailed specifications.