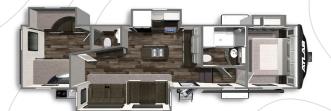

ATLAS FIFTH WHEEL 3602LFKB Length: TBD Weight: TBD Sleeps: TBD

ATLAS FIFTH WHEEL 2942BHF Length: 33' 10" Weight: 8,596 lbs Sleeps: 4-6

ATLAS FIFTH WHEEL 3172RLKB Length: 35' 11" Weight: 9,931 Sleeps: 3-4