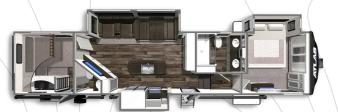

ATLAS FIFTH WHEEL 3552MBKB Length: 39' 11" Weight: 11,118 lbs Sleeps: 3-4

ATLAS FIFTH WHEEL 3802FLKB Length: TBD Weight: TBD Sleeps: TBD