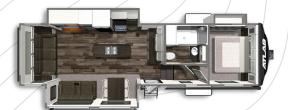

## FIFTH WHEEL FLOORPLANS

ATLAS FIFTH WHEEL 2502REF Length: 29' 11" Weight: 7,876 lbs Sleeps: 2

ATLAS FIFTH WHEEL 2992RLF Length: 33' 11" Weight: 9,034 lbs Sleeps: 2-4

ATLAS FIFTH WHEEL 3342BHF Length: TBD Weight: TBD Sleeps: TBD