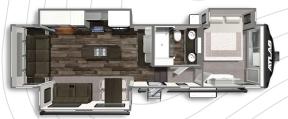

ATLAS FIFTH WHEEL 3552MBKB Length: 39' 11" Weight: 11,118 lbs Sleeps: 3-4

ATLAS FIFTH WHEEL 3802FLKB Length: TBD Weight: TBD Sleeps: TBD