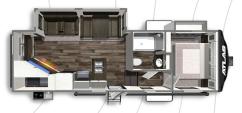

ATLAS FIFTH WHEEL 3602LFKB Length: TBD Weight: TBD Sleeps: TBD

ATLAS FIFTH WHEEL 2942BHF Length: 33' 10" Weight: 8,596 lbs Sleeps: 4-6

ATLAS FIFTH WHEEL 3172RLKB Length: 35' 11" Weight: 9,931 Sleeps: 3-4