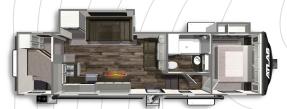

ATLAS FIFTH WHEEL 3602LFKB Length: TBD Weight: TBD Sleeps: TBD

ATLAS FIFTH WHEEL 2942BHF Length: 33' 10" Weight: 8,596 lbs Sleeps: 4-6

ATLAS FIFTH WHEEL 3172RLKB Length: 35' 11" Weight: 9,931 Sleeps: 3-4