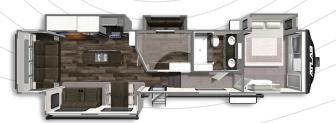

ATLAS FIFTH WHEEL 3602LFKB Length: TBD Weight: TBD Sleeps: TBD

ATLAS FIFTH WHEEL 2942BHF Length: 33' 10" Weight: 8,596 lbs Sleeps: 4-6

ATLAS FIFTH WHEEL 3172RLKB Length: 35' 11" Weight: 9,931 Sleeps: 3-4