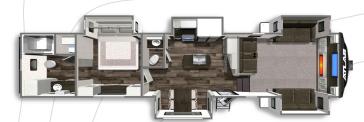

ATLAS FIFTH WHEEL 3552MBKB Length: 39' 11" Weight: 11,118 lbs Sleeps: 3-4

ATLAS FIFTH WHEEL 3802FLKB Length: TBD Weight: TBD Sleeps: TBD