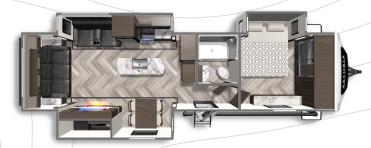

## TRAVEL TRAILER FLOORPLANS

ASTORIA TRAVEL TRAILER 2203RB

Length: 26' 10" Weight: 5,806 lbs Sleeps: 4-6

ASTORIA TRAVEL TRAILER 2903BH

**Length**: 33' 9" **Weight**: 6,866 lbs **Sleeps:** 8-10

ASTORIA TRAVEL TRAILER 3203BH