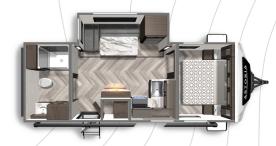

## TRAVEL TRAILER FLOORPLANS

ASTORIA TRAVEL TRAILER 2203RB

Length: 26' 10" Weight: 5,806 lbs Sleeps: 4-6

ASTORIA TRAVEL TRAILER 2903BH

**Length**: 33' 9" **Weight**: 6,866 lbs **Sleeps:** 8-10

ASTORIA TRAVEL TRAILER 3203BH