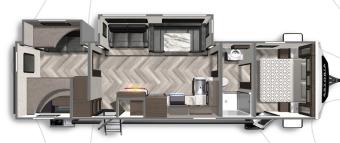

**Length**: 36'10" **Weight**: 7,724 lbs **Sleeps**: 8-10

ASTORIA TRAVEL TRAILER 3393BH

Length: 37' 6" Weight: 8,342 lbs Sleeps: 4-6

ASTORIA TRAVEL TRAILER 2703RB

Length: 31' 11" Weight: TBD Sleeps: 2-4

ASTORIA TRAVEL TRAILER 2913FK

Length: 33' 11" Weight: 7,266 lbs Sleeps: 2-4