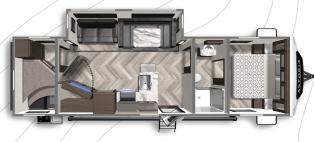

## TRAVEL TRAILER FLOORPLANS

ASTORIA TRAVEL TRAILER 2203RB

Length: 26' 10" Weight: 5,806 lbs Sleeps: 4-6

ASTORIA TRAVEL TRAILER 2903BH

**Length**: 33' 9" **Weight**: 6,866 lbs **Sleeps:** 8-10

ASTORIA TRAVEL TRAILER 3203BH

**Length**: 36'10" **Weight**: 7,724 lbs **Sleeps**: 8-10

ASTORIA TRAVEL TRAILER 3393BH

Length: 37' 6" Weight: 8,342 lbs Sleeps: 4-6

ASTORIA TRAVEL TRAILER 2703RB

Length: 31' 11" Weight: TBD Sleeps: 2-4

ASTORIA TRAVEL TRAILER 2913FK