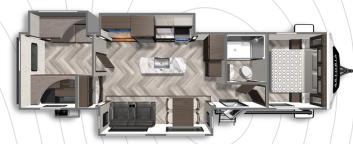

## ASTORIA

## TRAVEL TRAILER FLOORPLANS



ASTORIA TRAVEL TRAILER 2203RB

Length: 26' 10" Weight: 5,806 lbs Sleeps: 4-6



ASTORIA TRAVEL TRAILER 2903BH

**Length**: 33' 9" **Weight**: 6,866 lbs **Sleeps:** 8-10



ASTORIA TRAVEL TRAILER 3203BH

**Length**: 36'10" **Weight**: 7,724 lbs **Sleeps**: 8-10



ASTORIA TRAVEL TRAILER 3393BH

Length: 37' 6" Weight: 8,342 lbs Sleeps: 4-6



ASTORIA TRAVEL TRAILER 2703RB

Length: 31' 11" Weight: TBD Sleeps: 2-4



ASTORIA TRAVEL TRAILER 2913FK

Length: 33' 11" Weight: 7,266 lbs Sleeps: 2-4



## ASTORIA TRAVEL TRAILER 3373RL

Length: 37' 5" Weight: 8,290 lbs Sleeps: 2-4