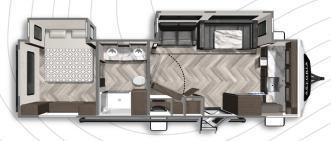

**Length**: 36'10" **Weight**: 7,724 lbs **Sleeps**: 8-10

ASTORIA TRAVEL TRAILER 3393BH

Length: 37' 6" Weight: 8,342 lbs Sleeps: 4-6

ASTORIA TRAVEL TRAILER 2703RB

Length: 31' 11" Weight: TBD Sleeps: 2-4

ASTORIA TRAVEL TRAILER 2913FK

Length: 33' 11" Weight: 7,266 lbs Sleeps: 2-4