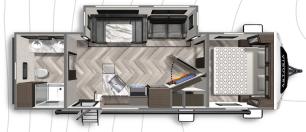

## TRAVEL TRAILER FLOORPLANS

ASTORIA TRAVEL TRAILER 2203RB

Length: 26' 10" Weight: 5,806 lbs Sleeps: 4-6

ASTORIA TRAVEL TRAILER 2903BH

**Length**: 33' 9" **Weight**: 6,866 lbs **Sleeps:** 8-10

ASTORIA TRAVEL TRAILER 3203BH

**Length**: 36'10" **Weight**: 7,724 lbs **Sleeps**: 8-10

ASTORIA TRAVEL TRAILER 3393BH

Length: 37' 6" Weight: 8,342 lbs Sleeps: 4-6

ASTORIA TRAVEL TRAILER 2703RB

Length: 31' 11" Weight: TBD Sleeps: 2-4

ASTORIA TRAVEL TRAILER 2913FK