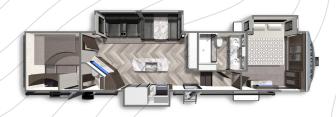

## **PLATINUM SERIES**

ASTORIA PLATINUM FW 3173RLP

Length: 35'11" Weight: 9,959 lbs Sleeps: 3-4

ASTORIA PLATINUM FW 3603FLP

Length: 40'9" Weight: 11,418 lbs Sleeps: 6-8

ASTORIA PLATINUM FW 3553MBP

Length: 39' 11" Weight: 11,353 lbs Sleeps: 8-10

ASTORIA PLATINUM FW 3803FLP

Length: 42'5" Weight: 11,796 lbs Sleeps: 6-8