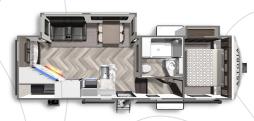

## **PLATINUM SERIES**

ASTORIA PLATINUM FW 3173RLP

Length: 35'11" Weight: 9,959 lbs Sleeps: 3-4

ASTORIA PLATINUM FW 3603FLP

Length: 40'9" Weight: 11,418 lbs Sleeps: 6-8

ASTORIA PLATINUM FW 3553MBP

Length: 39' 11" Weight: 11,353 lbs Sleeps: 8-10