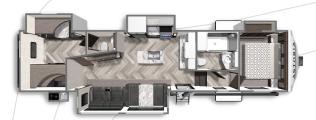

#### ASTORIA 1500 FW 2943BHF

Length: 33' 10" Weight: 8,566 lbs Sleeps: 6-8"

#### ASTORIA 1500 FW 3343BHF

Length37' 10" Weight:10,314 lbs Sleeps: 6-8

We've built a reputation for bringing RV owners more standard features for less money for more than 25 years... and it's a reputation we plan to keep.