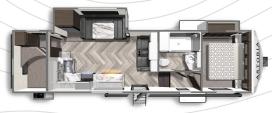

# ASTORIA

# FIFTH WHEEL FLOORPLANS

## **PLATINUM SERIES**



ASTORIA PLATINUM FW 3173RLP

Length: 35'11" Weight: 9,959 lbs Sleeps: 3-4



ASTORIA PLATINUM FW 3603FLP

Length: 40'9" Weight: 11,418 lbs Sleeps: 6-8



ASTORIA PLATINUM FW 3553MBP

Length: 39' 11" Weight: 11,353 lbs Sleeps: 8-10



ASTORIA PLATINUM FW 3803FLP

Length: 42'5" Weight: 11,796 lbs Sleeps: 6-8

### 1500 SERIES



### ASTORIA 1500 FW 2503REF

Length: 29' 11" Weight: 7,804 lbs Sleeps: 2-3



ASTORIA 1500 FW 2993RLF

Length: 33' 11" Weight: 9,157 lbs Sleeps: 3-4



#### ASTORIA 1500 FW 2943BHF

Length: 33' 10" Weight: 8,566 lbs Sleeps: 6-8"



#### ASTORIA 1500 FW 3343BHF

Length37' 10" Weight:10,314 lbs Sleeps: 6-8



We've built a reputation for bringing RV owners more standard features for less money for more than 25 years... and it's a reputation we plan to keep.



Visit us online to see all of the Dutchmen brands, spacious floor plans, and detailed specifications.