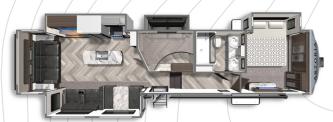

### ASTORIA 1500 FW 2503REF

Length: 29' 11" Weight: 7,804 lbs Sleeps: 2-3

ASTORIA 1500 FW 2993RLF

Length: 33' 11" Weight: 9,157 lbs Sleeps: 3-4