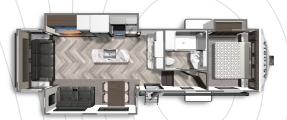

## **PLATINUM SERIES**

ASTORIA PLATINUM FW 3173RLP

Length: 35'11" Weight: 9,959 lbs Sleeps: 3-4

ASTORIA PLATINUM FW 3603FLP

Length: 40'9" Weight: 11,418 lbs Sleeps: 6-8

ASTORIA PLATINUM FW 3553MBP

Length: 39' 11" Weight: 11,353 lbs Sleeps: 8-10