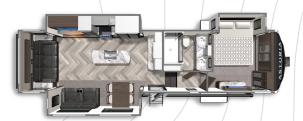

## **PLATINUM SERIES**

ASTORIA PLATINUM FW 3173RLP

Length: 35'11" Weight: 9,959 lbs Sleeps: 3-4

ASTORIA PLATINUM FW 3603FLP

Length: 40'9" Weight: 11,418 lbs Sleeps: 6-8

ASTORIA PLATINUM FW 3553MBP

Length: 39' 11" Weight: 11,353 lbs Sleeps: 8-10