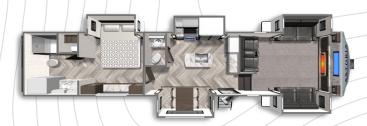

#### ASTORIA 1500 FW 2943BHF

Length: 33' 10" Weight: 8,566 lbs Sleeps: 6-8"

#### ASTORIA 1500 FW 3343BHF

Length37' 10" Weight:10,314 lbs Sleeps: 6-8

We've built a reputation for bringing RV owners more standard features for less money for more than 25 years... and it's a reputation we plan to keep.