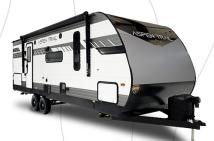

ASPEN TRAIL 1900RBWE

Length: 24' 8" Weight: 4,192 lbs Sleeps: 2-4

ASPEN TRAIL 2180RDWE

Length: 25' 5" Weight: 4,495 lbs Sleeps: 4-6

ASPEN TRAIL 2810BHSWE

Length: 32' 6" Weight: 6,581 lbs Sleeps: 8-10

# ASPEN TRAIL 2050QBWE

Length: 24' 10" Weight: 4,356 lbs Sleeps: 3-4

ASPEN TRAIL 2340BHSWE

Length: 27' 8" Weight: 5,601 lbs Sleeps: 4-6

ASPEN TRAIL 2850BHSWE

Length: 32' 9" Weight: 6,620 lbs Sleeps: 6-8

# ASPEN TRAIL 2880RKSWE

Length: 33' 1" Weight: 6,693 lbs Sleeps: 4-6

# **ASPEN TRAIL 2150BHWE**

Length: TBD Weight: TBD Sleeps: TBD

### ASPEN TRAIL 2390RKSWE

Length: 27' 4" Weight: 5,602 lbs Sleeps: 4-6

## ASPEN TRAIL 2860RLSWE

Length: 32' 9" Weight: 6,644 lbs Sleeps: 4-6