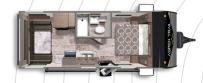

ASPEN TRAIL 1900RBWE

Length: 24' 8" Weight: 4,192 lbs Sleeps: 2-4

ASPEN TRAIL 2180RDWE

Length: 25' 5" Weight: 4,495 lbs Sleeps: 4-6

ASPEN TRAIL 2810BHSWE

Length: 32' 6" Weight: 6,581 lbs Sleeps: 8-10