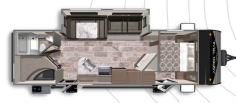

ASPEN TRAIL 1900RBWE

Length: 24' 8" Weight: 4,192 lbs Sleeps: 2-4



ASPEN TRAIL 2180RDWE

Length: 25' 5" Weight: 4,495 lbs Sleeps: 4-6



ASPEN TRAIL 2810BHSWE

Length: 32' 6" Weight: 6,581 lbs Sleeps: 8-10





# ASPEN TRAIL 2050QBWE

Length: 24' 10" Weight: 4,356 lbs Sleeps: 3-4



ASPEN TRAIL 2340BHSWE

Length: 27' 8" Weight: 5,601 lbs Sleeps: 4-6



ASPEN TRAIL 2850BHSWE

Length: 32' 9" Weight: 6,620 lbs Sleeps: 6-8



# ASPEN TRAIL 2880RKSWE

Length: 33' 1" Weight: 6,693 lbs Sleeps: 4-6

# **ASPEN TRAIL 2150BHWE**

Length: TBD Weight: TBD Sleeps: TBD



### ASPEN TRAIL 2390RKSWE

Length: 27' 4" Weight: 5,602 lbs Sleeps: 4-6



## ASPEN TRAIL 2860RLSWE

Length: 32' 9" Weight: 6,644 lbs Sleeps: 4-6

# **ASPEN TRAIL LE**



## ASPEN TRAIL LE 24BHWE

Length: TBD Weight: TBD Sleeps: TBD



## ASPEN TRAIL LE 26BHWE

Length: 30' 9" Weight: 5,974 lbs Sleeps: 7-9



We've built a reputation for bringing RV owners more standard features for less money for more than 25 years... and it's a reputation we plan to keep.



Visit us online to see all of the Dutchmen brands, spacious floor plans, and detailed specifications.