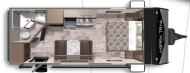

ASPEN TRAIL 1900RBWE

Length: 24' 8" Weight: 4,192 lbs Sleeps: 2-4

ASPEN TRAIL 2180RDWE

Length: 25' 5" Weight: 4,495 lbs Sleeps: 4-6

ASPEN TRAIL 2810BHSWE

Length: 32' 6" Weight: 6,581 lbs Sleeps: 8-10

# ASPEN TRAIL 2050QBWE

Length: 24' 10" Weight: 4,356 lbs Sleeps: 3-4

ASPEN TRAIL 2340BHSWE

Length: 27' 8" Weight: 5,601 lbs Sleeps: 4-6

ASPEN TRAIL 2850BHSWE

Length: 32' 9" Weight: 6,620 lbs Sleeps: 6-8

# ASPEN TRAIL 2880RKSWE

Length: 33' 1" Weight: 6,693 lbs Sleeps: 4-6

# **ASPEN TRAIL 2150BHWE**

Length: TBD Weight: TBD Sleeps: TBD

### ASPEN TRAIL 2390RKSWE

Length: 27' 4" Weight: 5,602 lbs Sleeps: 4-6

## ASPEN TRAIL 2860RLSWE

Length: 32' 9" Weight: 6,644 lbs Sleeps: 4-6