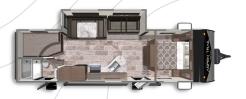

ASPEN TRAIL 1900RBWE

Length: 24' 8" Weight: 4,192 lbs Sleeps: 2-4

ASPEN TRAIL 2180RDWE

Length: 25' 5" Weight: 4,495 lbs Sleeps: 4-6

ASPEN TRAIL 2810BHSWE

Length: 32' 6" Weight: 6,581 lbs Sleeps: 8-10

# ASPEN TRAIL 2050QBWE

Length: 24' 10" Weight: 4,356 lbs Sleeps: 3-4

ASPEN TRAIL 2340BHSWE

Length: 27' 8" Weight: 5,601 lbs Sleeps: 4-6

ASPEN TRAIL 2850BHSWE

Length: 32' 9" Weight: 6,620 lbs Sleeps: 6-8

# ASPEN TRAIL 2880RKSWE

Length: 33' 1" Weight: 6,693 lbs Sleeps: 4-6

# **ASPEN TRAIL 2150BHWE**

Length: TBD Weight: TBD Sleeps: TBD

### ASPEN TRAIL 2390RKSWE

Length: 27' 4" Weight: 5,602 lbs Sleeps: 4-6

## ASPEN TRAIL 2860RLSWE

Length: 32' 9" Weight: 6,644 lbs Sleeps: 4-6