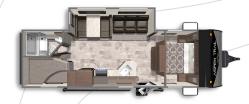

## ASPEN TRAIL LE 26BHWE

Length: 30' 9" Weight: 5,974 lbs Sleeps: 7-9

We've built a reputation for bringing RV owners more standard features for less money for more than 25 years... and it's a reputation we plan to keep.