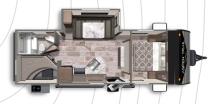

# ASPEN TRAIL 2050QBWE

Length: 24' 10" Weight: 4,356 lbs Sleeps: 3-4

ASPEN TRAIL 2340BHSWE

Length: 27' 8" Weight: 5,601 lbs Sleeps: 4-6

ASPEN TRAIL 2850BHSWE

Length: 32' 9" Weight: 6,620 lbs Sleeps: 6-8