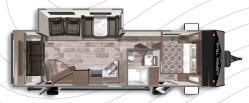

ASPEN TRAIL 1900RBWE

Length: 24' 8" Weight: 4,192 lbs Sleeps: 2-4



ASPEN TRAIL 2180RDWE

Length: 25' 5" Weight: 4,495 lbs Sleeps: 4-6



ASPEN TRAIL 2810BHSWE

Length: 32' 6" Weight: 6,581 lbs Sleeps: 8-10





# ASPEN TRAIL 2050QBWE

Length: 24' 10" Weight: 4,356 lbs Sleeps: 3-4



ASPEN TRAIL 2340BHSWE

Length: 27' 8" Weight: 5,601 lbs Sleeps: 4-6



ASPEN TRAIL 2850BHSWE

Length: 32' 9" Weight: 6,620 lbs Sleeps: 6-8



# ASPEN TRAIL 2880RKSWE

Length: 33' 1" Weight: 6,693 lbs Sleeps: 4-6

# **ASPEN TRAIL 2150BHWE**

Length: TBD Weight: TBD Sleeps: TBD



### ASPEN TRAIL 2390RKSWE

Length: 27' 4" Weight: 5,602 lbs Sleeps: 4-6



## ASPEN TRAIL 2860RLSWE

Length: 32' 9" Weight: 6,644 lbs Sleeps: 4-6

# **ASPEN TRAIL LE**



## ASPEN TRAIL LE 24BHWE

Length: TBD Weight: TBD Sleeps: TBD



## ASPEN TRAIL LE 26BHWE

Length: 30' 9" Weight: 5,974 lbs Sleeps: 7-9



We've built a reputation for bringing RV owners more standard features for less money for more than 25 years... and it's a reputation we plan to keep.



Visit us online to see all of the Dutchmen brands, spacious floor plans, and detailed specifications.