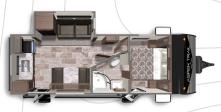

ASPEN TRAIL 1900RBWE

Length: 24' 8" Weight: 4,192 lbs Sleeps: 2-4



ASPEN TRAIL 2180RDWE

Length: 25' 5" Weight: 4,495 lbs Sleeps: 4-6



ASPEN TRAIL 2810BHSWE

Length: 32' 6" Weight: 6,581 lbs Sleeps: 8-10





# ASPEN TRAIL 2050QBWE

Length: 24' 10" Weight: 4,356 lbs Sleeps: 3-4



ASPEN TRAIL 2340BHSWE

Length: 27' 8" Weight: 5,601 lbs Sleeps: 4-6



ASPEN TRAIL 2850BHSWE

Length: 32' 9" Weight: 6,620 lbs Sleeps: 6-8



# ASPEN TRAIL 2880RKSWE

Length: 33' 1" Weight: 6,693 lbs Sleeps: 4-6

# **ASPEN TRAIL 2150BHWE**

Length: TBD Weight: TBD Sleeps: TBD



### ASPEN TRAIL 2390RKSWE

Length: 27' 4" Weight: 5,602 lbs Sleeps: 4-6



## ASPEN TRAIL 2860RLSWE

Length: 32' 9" Weight: 6,644 lbs Sleeps: 4-6

# **ASPEN TRAIL LE**



## ASPEN TRAIL LE 24BHWE

Length: TBD Weight: TBD Sleeps: TBD



## ASPEN TRAIL LE 26BHWE

Length: 30' 9" Weight: 5,974 lbs Sleeps: 7-9



We've built a reputation for bringing RV owners more standard features for less money for more than 25 years... and it's a reputation we plan to keep.



Visit us online to see all of the Dutchmen brands, spacious floor plans, and detailed specifications.