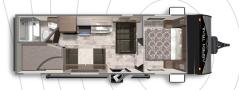

ASPEN TRAIL 1900RBWE

Length: 24' 8" Weight: 4,192 lbs Sleeps: 2-4



ASPEN TRAIL 2180RDWE

Length: 25' 5" Weight: 4,495 lbs Sleeps: 4-6



ASPEN TRAIL 2810BHSWE

Length: 32' 6" Weight: 6,581 lbs Sleeps: 8-10





# ASPEN TRAIL 2050QBWE

Length: 24' 10" Weight: 4,356 lbs Sleeps: 3-4



ASPEN TRAIL 2340BHSWE

Length: 27' 8" Weight: 5,601 lbs Sleeps: 4-6



ASPEN TRAIL 2850BHSWE

Length: 32' 9" Weight: 6,620 lbs Sleeps: 6-8



# ASPEN TRAIL 2880RKSWE

Length: 33' 1" Weight: 6,693 lbs Sleeps: 4-6

# **ASPEN TRAIL 2150BHWE**

Length: TBD Weight: TBD Sleeps: TBD



### ASPEN TRAIL 2390RKSWE

Length: 27' 4" Weight: 5,602 lbs Sleeps: 4-6



## ASPEN TRAIL 2860RLSWE

Length: 32' 9" Weight: 6,644 lbs Sleeps: 4-6

# **ASPEN TRAIL LE**



## ASPEN TRAIL LE 24BHWE

Length: TBD Weight: TBD Sleeps: TBD



## ASPEN TRAIL LE 26BHWE

Length: 30' 9" Weight: 5,974 lbs Sleeps: 7-9



We've built a reputation for bringing RV owners more standard features for less money for more than 25 years... and it's a reputation we plan to keep.



Visit us online to see all of the Dutchmen brands, spacious floor plans, and detailed specifications.