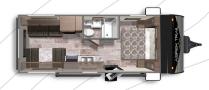

ASPEN TRAIL 1900RBWE

Length: 24' 8" Weight: 4,192 lbs Sleeps: 2-4

ASPEN TRAIL 2180RDWE

Length: 25' 5" Weight: 4,495 lbs Sleeps: 4-6

ASPEN TRAIL 2810BHSWE

Length: 32' 6" Weight: 6,581 lbs Sleeps: 8-10

# ASPEN TRAIL 2050QBWE

Length: 24' 10" Weight: 4,356 lbs Sleeps: 3-4

ASPEN TRAIL 2340BHSWE

Length: 27' 8" Weight: 5,601 lbs Sleeps: 4-6

ASPEN TRAIL 2850BHSWE

Length: 32' 9" Weight: 6,620 lbs Sleeps: 6-8

# ASPEN TRAIL 2880RKSWE

Length: 33' 1" Weight: 6,693 lbs Sleeps: 4-6

# **ASPEN TRAIL 2150BHWE**

Length: TBD Weight: TBD Sleeps: TBD

### ASPEN TRAIL 2390RKSWE

Length: 27' 4" Weight: 5,602 lbs Sleeps: 4-6

## ASPEN TRAIL 2860RLSWE

Length: 32' 9" Weight: 6,644 lbs Sleeps: 4-6