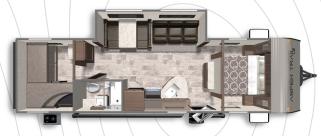

**ASPEN TRAIL LE 29BB** 

Length: 33' 10" Weight: 6,324 lbs Sleeps: 8-10

ASPEN TRAIL LE 29BH

Length: 33' 3" Weight: 6,425 lbs Sleeps: 6-8