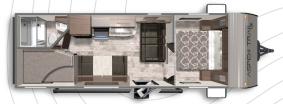

**ASPEN TRAIL LE 21RD** 

**Length**: 25' 11" **Weight**: 4,542 lbs **Sleeps**: 6-8

**ASPEN TRAIL LE 25BH** 

Length: 28' 8" Weight: 4,719 lbs Sleeps: 4-6

ASPEN TRAIL LE 26BH

Length: 30' 10" Weight: 5,899 lbs Sleeps: 4-6