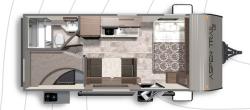

**ASPEN TRAIL LE 21RD** 

**Length**: 25' 11" **Weight**: 4,542 lbs **Sleeps**: 6-8

**ASPEN TRAIL LE 25BH** 

Length: 28' 8" Weight: 4,719 lbs Sleeps: 4-6

ASPEN TRAIL LE 26BH

Length: 30' 10" Weight: 5,899 lbs Sleeps: 4-6