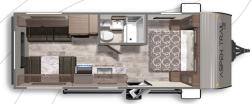

## FLOORPLANS

**ASPEN TRAIL LE 17BH** 

ASPEN TRAIL LE 17RB

ASPEN TRAIL LE 1950BH

Length: 21' 5" Weight: 3,001 lbs Sleeps: 3-4

Length: 21',5" Weight: 2,946 lbs Sleeps: 4-6

Length: 23' 5" Weight: 3,882 lbs Sleeps: 6-8