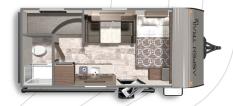

## FLOORPLANS

**ASPEN TRAIL LE 17BH** 

ASPEN TRAIL LE 17RB

ASPEN TRAIL LE 1950BH

Length: 21' 5" Weight: 3,001 lbs Sleeps: 3-4

Length: 21',5" Weight: 2,946 lbs Sleeps: 4-6

Length: 23' 5" Weight: 3,882 lbs Sleeps: 6-8