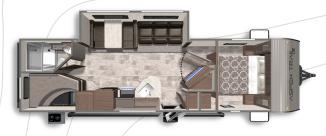

## **ASPEN TRAIL LE 29DB**

**Length**: 33'/3" **Weight**: 6,428 lbs **Sleeps**: 6-8

We've built a reputation for bringing RV owners more standard features for less money for more than 25 years... and it's a reputation we plan to keep.