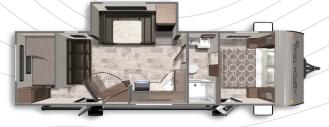

## **ASPEN TRAIL LE 29DB**

**Length**: 33'/3" **Weight**: 6,428 lbs **Sleeps**: 6-8

We've built a reputation for bringing RV owners more standard features for less money for more than 25 years... and it's a reputation we plan to keep.