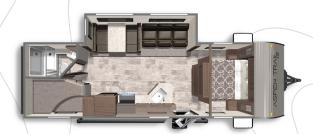

**ASPEN TRAIL LE 29BB** 

Length: 33' 10" Weight: 6,324 lbs Sleeps: 8-10

ASPEN TRAIL LE 29BH

Length: 33' 3" Weight: 6,425 lbs Sleeps: 6-8