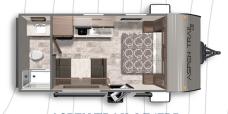

**ASPEN TRAIL LE 21RD** 

**Length**: 25' 11" **Weight**: 4,542 lbs **Sleeps**: 6-8

**ASPEN TRAIL LE 25BH** 

Length: 28' 8" Weight: 4,719 lbs Sleeps: 4-6

ASPEN TRAIL LE 26BH

Length: 30' 10" Weight: 5,899 lbs Sleeps: 4-6