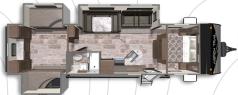

## ASPEN TRAIL 3280BHS

**Length**: 36' 3" **Weight**: 7,174 lbs **Sleeps**: 8-10

We've built a reputation for bringing RV owners more standard features for less money for more than 25 years... and it's a reputation we plan to keep.