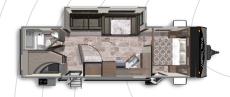

## NSPEN TRAIL FLOORPLANS

ASPEN TRAIL 2260RBS
Length: 26'11" Weight: 5,664lbs Sleeps: 3-4

ASPEN TRAIL 2550BHS
Length: 29' 6" Weight: 5,930lbs. Sleeps: 4-6

ASPEN TRAIL 2790BHS Length: 32' 1" Weight: 6,622lbs Sleeps: 6-8

ASPEN TRAIL 2850BHS Length: 32' 11" Weight: 6,647 lbs Sleeps: 6-8

ASPEN TRAIL 2860RLS
Length: 32' 11" Weight: 6,648 lbs Sleeps: 4-6

ASPEN TRAIL 2880RKS
Length: 33'1" Weight: 6,741 lbs Sleeps: 4-6.

ASPEN TRAIL 2910BHS

Length: 33' 3" Weight: 6,622 lbs Sleeps: 8-10

ASPEN TRAIL 3020BHS

Length: 34' 6" Weight: 6,998 lbs Sleeps: 6-8

ASPEN TRAIL 3120BHDS

Length: 35' 1" Weight: 6,964 lbs Sleeps: 6-8

ASPEN TRAIL 3210BHDS

Length: 36' 10" Weight: 7,794 lbs Sleeps: 8-10

ASPEN TRAIL 3230BHS

**Length**: 36' 3" **Weight**: 8,100 lbs **Sleeps**: 10-12

## ASPEN TRAIL 3280BHS

**Length**: 36' 3" **Weight**: 7,174 lbs **Sleeps**: 8-10

We've built a reputation for bringing RV owners more standard features for less money for more than 25 years... and it's a reputation we plan to keep.