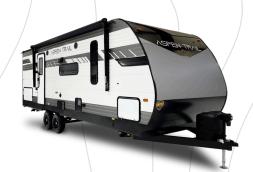

## NSPEN TRAIL FLOORPLANS

ASPEN TRAIL 2260RBS
Length: 26'11" Weight: 5,664lbs Sleeps: 3-4

ASPEN TRAIL 2550BHS
Length: 29' 6" Weight: 5,930lbs. Sleeps: 4-6

ASPEN TRAIL 2790BHS Length: 32' 1" Weight: 6,622lbs Sleeps: 6-8