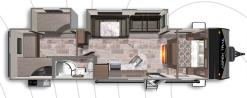

## NSPEN TRAIL FLOORPLANS



ASPEN TRAIL 2260RBS
Length: 26'11" Weight: 5,664lbs Sleeps: 3-4



ASPEN TRAIL 2550BHS
Length: 29' 6" Weight: 5,930lbs. Sleeps: 4-6



ASPEN TRAIL 2790BHS Length: 32' 1" Weight: 6,622lbs Sleeps: 6-8



ASPEN TRAIL 2850BHS Length: 32' 11" Weight: 6,647 lbs Sleeps: 6-8



ASPEN TRAIL 2860RLS
Length: 32' 11" Weight: 6,648 lbs Sleeps: 4-6



ASPEN TRAIL 2880RKS
Length: 33'1" Weight: 6,741 lbs Sleeps: 4-6.



ASPEN TRAIL 2910BHS

Length: 33' 3" Weight: 6,622 lbs Sleeps: 8-10



ASPEN TRAIL 3020BHS

Length: 34' 6" Weight: 6,998 lbs Sleeps: 6-8



ASPEN TRAIL 3120BHDS

Length: 35' 1" Weight: 6,964 lbs Sleeps: 6-8



ASPEN TRAIL 3210BHDS

Length: 36' 10" Weight: 7,794 lbs Sleeps: 8-10



ASPEN TRAIL 3230BHS

**Length**: 36' 3" **Weight**: 8,100 lbs **Sleeps**: 10-12



## ASPEN TRAIL 3280BHS

**Length**: 36' 3" **Weight**: 7,174 lbs **Sleeps**: 8-10



We've built a reputation for bringing RV owners more standard features for less money for more than 25 years... and it's a reputation we plan to keep.



Visit us online to see all of the Dutchmen brands, spacious floor plans, and detailed specifications.