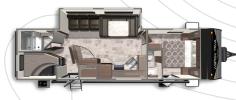

ASPEN TRAIL 2850BHS Length: 32' 11" Weight: 6,647 lbs Sleeps: 6-8

ASPEN TRAIL 2860RLS
Length: 32' 11" Weight: 6,648 lbs Sleeps: 4-6

ASPEN TRAIL 2880RKS
Length: 33'1" Weight: 6,741 lbs Sleeps: 4-6.

ASPEN TRAIL 2910BHS