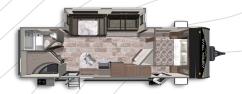

## NSPEN TRAIL FLOORPLANS

ASPEN TRAIL 2260RBS
Length: 26'11" Weight: 5,664lbs Sleeps: 3-4

ASPEN TRAIL 2550BHS
Length: 29' 6" Weight: 5,930lbs. Sleeps: 4-6

ASPEN TRAIL 2790BHS Length: 32' 1" Weight: 6,622lbs Sleeps: 6-8