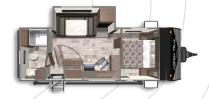

## NSPEN TRAIL FLOORPLANS

ASPEN TRAIL 2260RBS
Length: 26'11" Weight: 5,664lbs Sleeps: 3-4

ASPEN TRAIL 2550BHS
Length: 29' 6" Weight: 5,930lbs. Sleeps: 4-6

ASPEN TRAIL 2790BHS Length: 32' 1" Weight: 6,622lbs Sleeps: 6-8

ASPEN TRAIL 2850BHS Length: 32' 11" Weight: 6,647 lbs Sleeps: 6-8

ASPEN TRAIL 2860RLS
Length: 32' 11" Weight: 6,648 lbs Sleeps: 4-6

ASPEN TRAIL 2880RKS
Length: 33'1" Weight: 6,741 lbs Sleeps: 4-6.

ASPEN TRAIL 2910BHS

Length: 33' 3" Weight: 6,622 lbs Sleeps: 8-10

ASPEN TRAIL 3020BHS

Length: 34' 6" Weight: 6,998 lbs Sleeps: 6-8

ASPEN TRAIL 3120BHDS

Length: 35' 1" Weight: 6,964 lbs Sleeps: 6-8

ASPEN TRAIL 3210BHDS

Length: 36' 10" Weight: 7,794 lbs Sleeps: 8-10

ASPEN TRAIL 3230BHS

**Length**: 36' 3" **Weight**: 8,100 lbs **Sleeps**: 10-12

## ASPEN TRAIL 3280BHS

**Length**: 36' 3" **Weight**: 7,174 lbs **Sleeps**: 8-10

We've built a reputation for bringing RV owners more standard features for less money for more than 25 years... and it's a reputation we plan to keep.