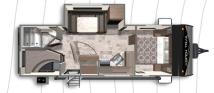

## NSPEN TRAIL FLOORPLANS

ASPEN TRAIL 2260RBS
Length: 26'11" Weight: 5,664lbs Sleeps: 3-4

ASPEN TRAIL 2550BHS
Length: 29' 6" Weight: 5,930lbs. Sleeps: 4-6

ASPEN TRAIL 2790BHS Length: 32' 1" Weight: 6,622lbs Sleeps: 6-8

ASPEN TRAIL 2850BHS Length: 32' 11" Weight: 6,647 lbs Sleeps: 6-8

ASPEN TRAIL 2860RLS
Length: 32' 11" Weight: 6,648 lbs Sleeps: 4-6

ASPEN TRAIL 2880RKS
Length: 33'1" Weight: 6,741 lbs Sleeps: 4-6.

ASPEN TRAIL 2910BHS

Length: 33' 3" Weight: 6,622 lbs Sleeps: 8-10

ASPEN TRAIL 3020BHS

Length: 34' 6" Weight: 6,998 lbs Sleeps: 6-8

ASPEN TRAIL 3120BHDS

Length: 35' 1" Weight: 6,964 lbs Sleeps: 6-8

ASPEN TRAIL 3210BHDS

Length: 36' 10" Weight: 7,794 lbs Sleeps: 8-10

ASPEN TRAIL 3230BHS

**Length**: 36' 3" **Weight**: 8,100 lbs **Sleeps**: 10-12

## ASPEN TRAIL 3280BHS

**Length**: 36' 3" **Weight**: 7,174 lbs **Sleeps**: 8-10

We've built a reputation for bringing RV owners more standard features for less money for more than 25 years... and it's a reputation we plan to keep.