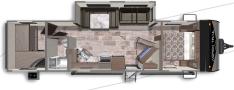

## NSPEN TRAIL FLOORPLANS



ASPEN TRAIL 2260RBS
Length: 26'11" Weight: 5,664lbs Sleeps: 3-4



ASPEN TRAIL 2550BHS
Length: 29' 6" Weight: 5,930lbs. Sleeps: 4-6



ASPEN TRAIL 2790BHS Length: 32' 1" Weight: 6,622lbs Sleeps: 6-8



ASPEN TRAIL 2850BHS Length: 32' 11" Weight: 6,647 lbs Sleeps: 6-8



ASPEN TRAIL 2860RLS
Length: 32' 11" Weight: 6,648 lbs Sleeps: 4-6



ASPEN TRAIL 2880RKS
Length: 33'1" Weight: 6,741 lbs Sleeps: 4-6.



ASPEN TRAIL 2910BHS

Length: 33' 3" Weight: 6,622 lbs Sleeps: 8-10



ASPEN TRAIL 3020BHS

Length: 34' 6" Weight: 6,998 lbs Sleeps: 6-8



ASPEN TRAIL 3120BHDS

Length: 35' 1" Weight: 6,964 lbs Sleeps: 6-8



ASPEN TRAIL 3210BHDS

Length: 36' 10" Weight: 7,794 lbs Sleeps: 8-10



ASPEN TRAIL 3230BHS

**Length**: 36' 3" **Weight**: 8,100 lbs **Sleeps**: 10-12



## ASPEN TRAIL 3280BHS

**Length**: 36' 3" **Weight**: 7,174 lbs **Sleeps**: 8-10



We've built a reputation for bringing RV owners more standard features for less money for more than 25 years... and it's a reputation we plan to keep.



Visit us online to see all of the Dutchmen brands, spacious floor plans, and detailed specifications.