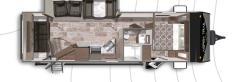

## NSPEN TRAIL FLOORPLANS

ASPEN TRAIL 2260RBS
Length: 26'11" Weight: 5,664lbs Sleeps: 3-4

ASPEN TRAIL 2550BHS
Length: 29' 6" Weight: 5,930lbs. Sleeps: 4-6

ASPEN TRAIL 2790BHS Length: 32' 1" Weight: 6,622lbs Sleeps: 6-8

ASPEN TRAIL 2850BHS Length: 32' 11" Weight: 6,647 lbs Sleeps: 6-8

ASPEN TRAIL 2860RLS
Length: 32' 11" Weight: 6,648 lbs Sleeps: 4-6

ASPEN TRAIL 2880RKS
Length: 33'1" Weight: 6,741 lbs Sleeps: 4-6.

ASPEN TRAIL 2910BHS