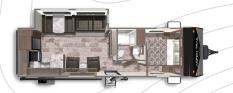

ASPEN TRAIL 2850BHS Length: 32' 11" Weight: 6,647 lbs Sleeps: 6-8

ASPEN TRAIL 2860RLS
Length: 32' 11" Weight: 6,648 lbs Sleeps: 4-6

ASPEN TRAIL 2880RKS
Length: 33'1" Weight: 6,741 lbs Sleeps: 4-6.

ASPEN TRAIL 2910BHS

Length: 33' 3" Weight: 6,622 lbs Sleeps: 8-10

ASPEN TRAIL 3020BHS

Length: 34' 6" Weight: 6,998 lbs Sleeps: 6-8

ASPEN TRAIL 3120BHDS

Length: 35' 1" Weight: 6,964 lbs Sleeps: 6-8

ASPEN TRAIL 3210BHDS

Length: 36' 10" Weight: 7,794 lbs Sleeps: 8-10