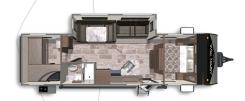

Length: 33' 3" Weight: 6,622 lbs Sleeps: 8-10

ASPEN TRAIL 3020BHS

Length: 34' 6" Weight: 6,998 lbs Sleeps: 6-8

ASPEN TRAIL 3120BHDS

Length: 35' 1" Weight: 6,964 lbs Sleeps: 6-8

ASPEN TRAIL 3210BHDS

Length: 36' 10" Weight: 7,794 lbs Sleeps: 8-10

ASPEN TRAIL 3230BHS

**Length**: 36' 3" **Weight**: 8,100 lbs **Sleeps**: 10-12