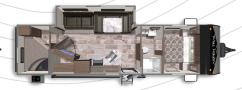

Length: 33' 3" Weight: 6,622 lbs Sleeps: 8-10

ASPEN TRAIL 3020BHS

Length: 34' 6" Weight: 6,998 lbs Sleeps: 6-8

ASPEN TRAIL 3120BHDS

Length: 35' 1" Weight: 6,964 lbs Sleeps: 6-8

ASPEN TRAIL 3210BHDS

Length: 36' 10" Weight: 7,794 lbs Sleeps: 8-10