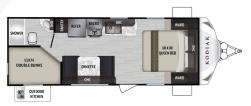

## KODIANS

KODIAK ULTRA-LITE 201QB Length: 24' 1" Weight: 3,980lbs Sleeps: 3-4

KODIAK ULTRA-LITE 248BHSL Length: 28' 11" Weight: 5,298lbs Sleeps: 6-8

KODIAK ULTRA-LITE 283BHSL Length: 32' 10" Weight: 5,603lbs Sleeps: 8-10