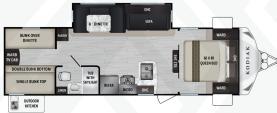

## KODIANS

KODIAK ULTRA-LITE 201QB Length: 24' 1" Weight: 3,980lbs Sleeps: 3-4

KODIAK ULTRA-LITE 248BHSL Length: 28' 11" Weight: 5,298lbs Sleeps: 6-8

KODIAK ULTRA-LITE 283BHSL Length: 32' 10" Weight: 5,603lbs Sleeps: 8-10

KODIAK ULTRA-LITE 296BHSL Length: 33' 11" Weight: 6,000lbs Sleeps: 6-8

KODIAK ULTRA-LITE 332BHSL Length: 37' 3" Weight: 6,991lbs Sleeps: 8-10

KODIAK ULTRA-LITE 227BH Length: 26' 11" Weight: 4,283lbs Sleeps: 7-8

KODIAK ULTRA-LITE 261RBSL Length: 31' 0" Weight: 5,700lbs Sleeps: 3-4

KODIAK ULTRA-LITE 289BHSL Length: 32' 11" Weight: 5,773lbs Sleeps: 7-10

KODIAK ULTRA-LITE 313RLSL Length: 35'10" Weight: 6,800lbs Sleeps: 4-6