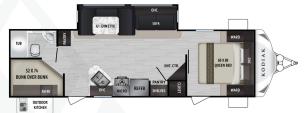

KODIAK ULTRA-LITE 296BHSL Length: 33' 11" Weight: 6,000lbs Sleeps: 6-8

KODIAK ULTRA-LITE 332BHSL Length: 37' 3" Weight: 6,991lbs Sleeps: 8-10

KODIAK ULTRA-LITE 227BH Length: 26' 11" Weight: 4,283lbs Sleeps: 7-8