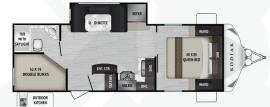

## KODIANS

KODIAK ULTRA-LITE 201QB Length: 24' 1" Weight: 3,980lbs Sleeps: 3-4

KODIAK ULTRA-LITE 248BHSL Length: 28' 11" Weight: 5,298lbs Sleeps: 6-8

KODIAK ULTRA-LITE 283BHSL Length: 32' 10" Weight: 5,603lbs Sleeps: 8-10

KODIAK ULTRA-LITE 296BHSL Length: 33' 11" Weight: 6,000lbs Sleeps: 6-8

KODIAK ULTRA-LITE 332BHSL Length: 37' 3" Weight: 6,991lbs Sleeps: 8-10

KODIAK ULTRA-LITE 227BH Length: 26' 11" Weight: 4,283lbs Sleeps: 7-8

KODIAK ULTRA-LITE 261RBSL Length: 31' 0" Weight: 5,700lbs Sleeps: 3-4

KODIAK ULTRA-LITE 289BHSL Length: 32' 11" Weight: 5,773lbs Sleeps: 7-10

KODIAK ULTRA-LITE 313RLSL Length: 35'10" Weight: 6,800lbs Sleeps: 4-6