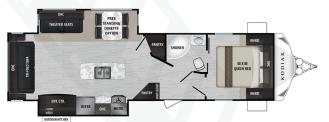

KODIAK ULTRA-LITE 261RBSL Length: 31' 0" Weight: 5,700lbs Sleeps: 3-4

KODIAK ULTRA-LITE 289BHSL Length: 32' 11" Weight: 5,773lbs Sleeps: 7-10

KODIAK ULTRA-LITE 313RLSL Length: 35'10" Weight: 6,800lbs Sleeps: 4-6