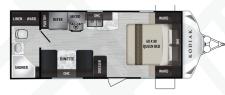

## KODIANS

KODIAK ULTRA-LITE 201QB Length: 24' 1" Weight: 3,980lbs Sleeps: 3-4

KODIAK ULTRA-LITE 248BHSL Length: 28' 11" Weight: 5,298lbs Sleeps: 6-8

KODIAK ULTRA-LITE 283BHSL Length: 32' 10" Weight: 5,603lbs Sleeps: 8-10