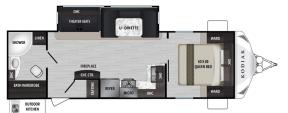

KODIAK ULTRA-LITE 261RBSL Length: 31' 0" Weight: 5,700lbs Sleeps: 3-4

KODIAK ULTRA-LITE 289BHSL Length: 32' 11" Weight: 5,773lbs Sleeps: 7-10

KODIAK ULTRA-LITE 313RLSL Length: 35'10" Weight: 6,800lbs Sleeps: 4-6