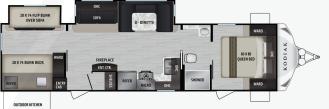

KODIAK ULTRA-LITE 296BHSL Length: 33' 11" Weight: 6,000lbs Sleeps: 6-8

KODIAK ULTRA-LITE 332BHSL Length: 37' 3" Weight: 6,991lbs Sleeps: 8-10

KODIAK ULTRA-LITE 227BH Length: 26' 11" Weight: 4,283lbs Sleeps: 7-8