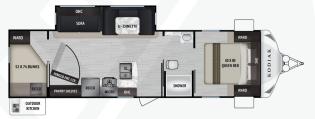

KODIAK ULTRA-LITE 261RBSL Length: 31' 0" Weight: 5,700lbs Sleeps: 3-4

KODIAK ULTRA-LITE 289BHSL Length: 32' 11" Weight: 5,773lbs Sleeps: 7-10

KODIAK ULTRA-LITE 313RLSL Length: 35'10" Weight: 6,800lbs Sleeps: 4-6