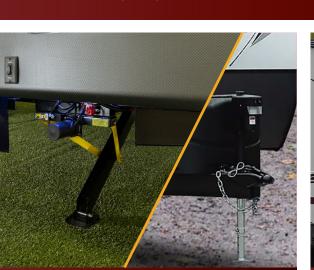

### ELECTRIC STABILIZER JACKS

The Light's powered stabilizer jacks and power tongue jack make setting up at your next campground easier than ever before.

SLEEK, FIBERGLASS FRONT CAP WITH LED ACCENT LIGHTS Aerodynamic and stylish, the trusted name in camping proves once again why it's the brand travelers will remember.