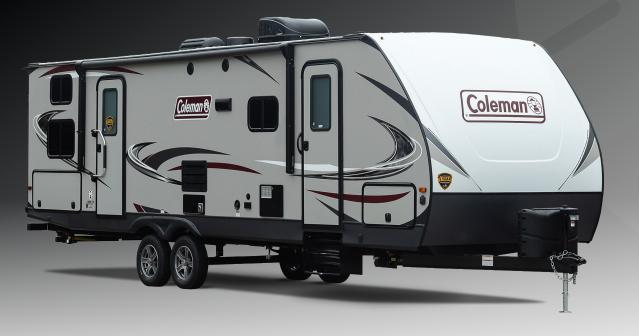

# THE MOST TRUSTED NAME IN CAMPING

The Coleman Light Series was built for outdoor play and a relaxing indoor stay. This travel trailer delivers a feature-rich kitchen, Bluetooth entertainment system, power awning with LED patio lighting, as well as laminated flooring and walls that increase durability and overall weight reduction.