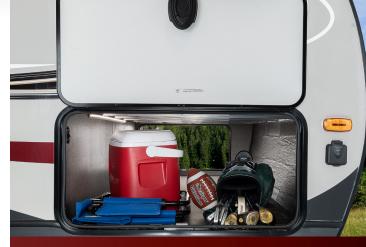

PASS THROUGH STORAGE

Each of our Coleman Light travel trailers offers cavern pass-thru storage with slam latch baggage doors to ensure you have room for all the essentials you bring aboard, plus secure and easy access to it all.