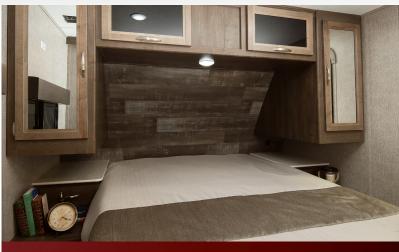

# RESIDENTIAL 60X80 QUEEN SIZE BED WITH MAXIMUM STORAGE

This 60"x80" bed combines the space and comfort you left back home with the room for essentials in the maximized storage space underneath, along with dual nightstands.