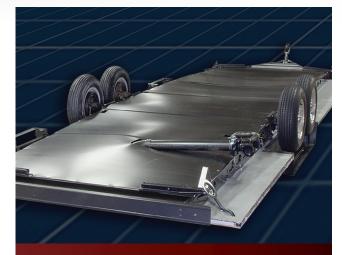

HEATED/ENCLOSED UNDERBELLY

Tackle winter travels with an underbelly that keeps critical functions warm year-round.

Cook like a pro with a fully-featured kitchen that includes a 3-burner

range and oven, stainless-steel appliances, residential high rise faucet,