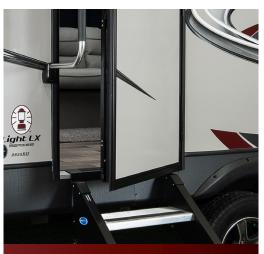

PASS THROUGH STORAGE

Each of our Coleman Light travel trailers offers cavern pass-thru storage with slam latch baggage doors to ensure you have room for all the essentials you bring aboard, plus secure and easy access to it all.

**RESIDENTIAL COMFORTS** 

and upgraded seamless countertops.

FRICTION HINGE DOOR AND PREMIUM ENTRY STEPS An friction hinge door and secure entry steps make entering and exiting your RV both safer and easier.