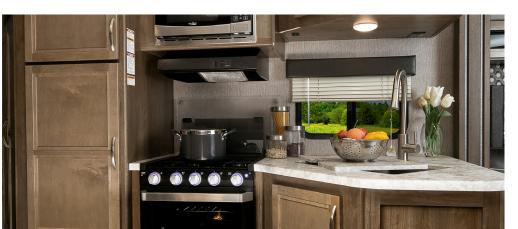

HEATED/ENCLOSED UNDERBELLY

Tackle winter travels with an underbelly that keeps critical functions warm year-round.

Cook like a pro with a fully-featured kitchen that includes a 3-burner

range and oven, stainless-steel appliances, residential high rise faucet,

**RESIDENTIAL COMFORTS** 

and upgraded seamless countertops.

FRICTION HINGE DOOR AND PREMIUM ENTRY STEPS An friction hinge door and secure entry steps make entering and exiting your RV both safer and easier.