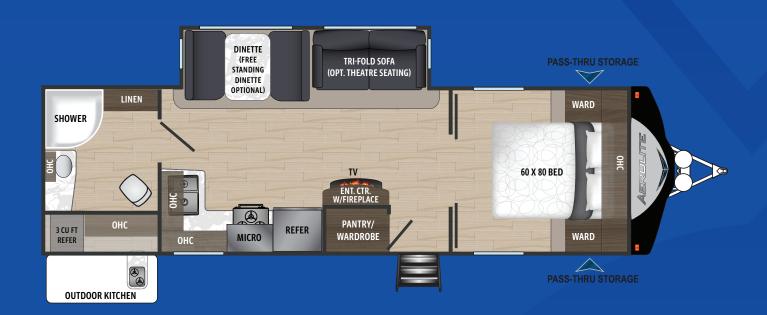

**AEROLITE - 2683RK** Ext. Length: **30'5"** Average Shipping Weight: **6,882** 

**AEROLITE - 2843BH** | Ext. Length: **33' 10"** Average Shipping Weight: **6,786** 

**AEROLITE - 3153ML** Ext. Length: **36' 1"** Average Shipping Weight: **8,210** 