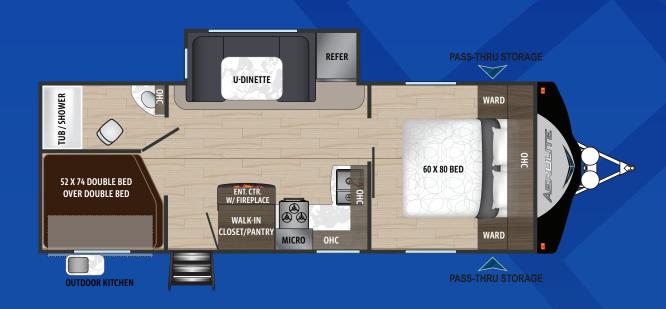

**AEROLITE - 2923BH** Ext. Length: **34' 0"** Average Shipping Weight: **7,226** 

**AEROLITE - 3303RL** Ext. Length: **38' o"** Average Shipping Weight: **8,928** 

**AEROLITE - 2423BH** | Ext. Length: **28' 6"** Average Shipping Weight: **5,928** 