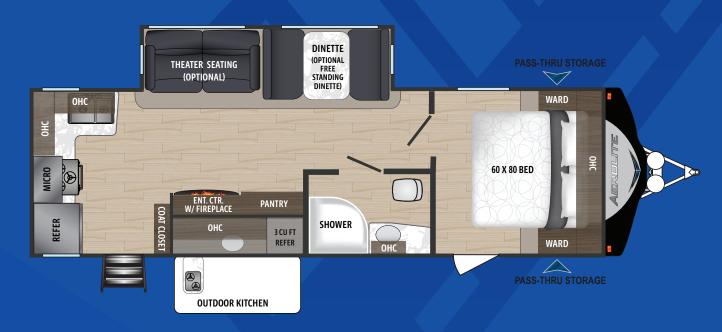

**AEROLITE - 2683RK** Ext. Length: **30'5"** Average Shipping Weight: **6,882** 

**AEROLITE - 2843BH** | Ext. Length: **33' 10"** Average Shipping Weight: **6,786** 

**AEROLITE - 3153ML** Ext. Length: **36' 1"** Average Shipping Weight: **8,210** 