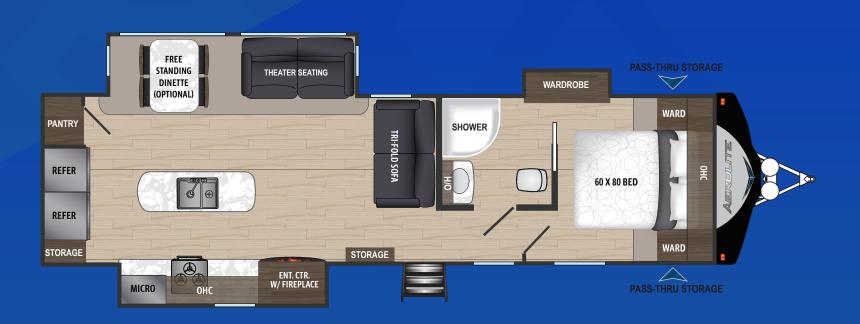

**AEROLITE - 2683RK** Ext. Length: **30'5"** Average Shipping Weight: **6,882** 

**AEROLITE - 2843BH** | Ext. Length: **33' 10"** Average Shipping Weight: **6,786** 

**AEROLITE - 3153ML** Ext. Length: **36' 1"** Average Shipping Weight: **8,210** 