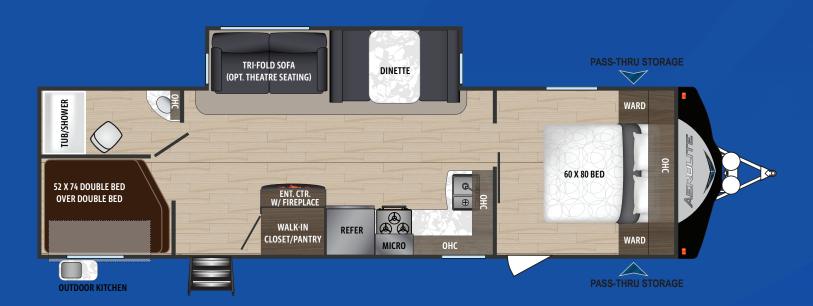

## AERCILITE



**AEROLITE - 2133RB** Ext. Length: **25' 8"** Average Shipping Weight: **5,540** 



**AEROLITE - 2573BH** | Ext. Length: **29' 10"** Average Shipping Weight: **6,343** 



**AEROLITE - 2733RB** | Ext. Length: **31'5"** Average Shipping Weight: **6,728** 



**AEROLITE - 2923BH** Ext. Length: **34' 0"** Average Shipping Weight: **7,226** 



**AEROLITE - 3303RL** Ext. Length: **38' o"** Average Shipping Weight: **8,928** 



**AEROLITE - 2423BH** | Ext. Length: **28' 6"** Average Shipping Weight: **5,928** 



**AEROLITE - 2683RK** Ext. Length: **30'5"** Average Shipping Weight: **6,882** 



**AEROLITE - 2843BH** | Ext. Length: **33' 10"** Average Shipping Weight: **6,786** 



**AEROLITE - 3153ML** Ext. Length: **36' 1"** Average Shipping Weight: **8,210** 



**AEROLITE - 3383BH** | Ext. Length: **TBD** Average Shipping Weight: **TBD**