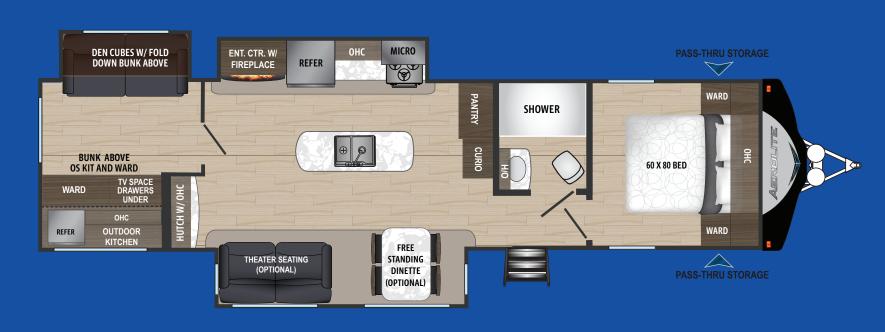

**AEROLITE - 2923BH** Ext. Length: **34' 0"** Average Shipping Weight: **7,226** 

**AEROLITE - 3303RL** Ext. Length: **38' o"** Average Shipping Weight: **8,928** 

**AEROLITE - 2423BH** | Ext. Length: **28' 6"** Average Shipping Weight: **5,928** 