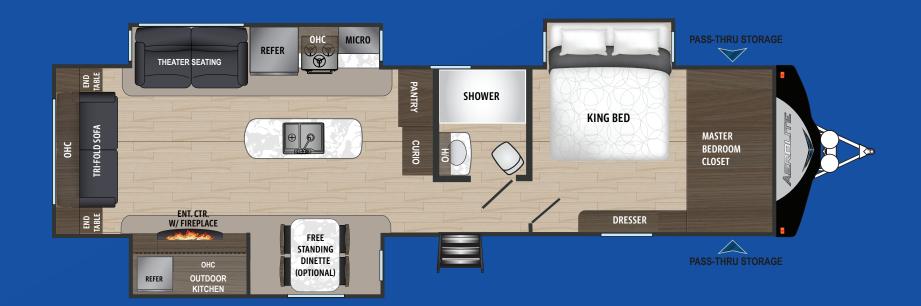

**AEROLITE - 2683RK** Ext. Length: **30'5"** Average Shipping Weight: **6,882** 

**AEROLITE - 2843BH** | Ext. Length: **33' 10"** Average Shipping Weight: **6,786** 

**AEROLITE - 3153ML** Ext. Length: **36' 1"** Average Shipping Weight: **8,210** 