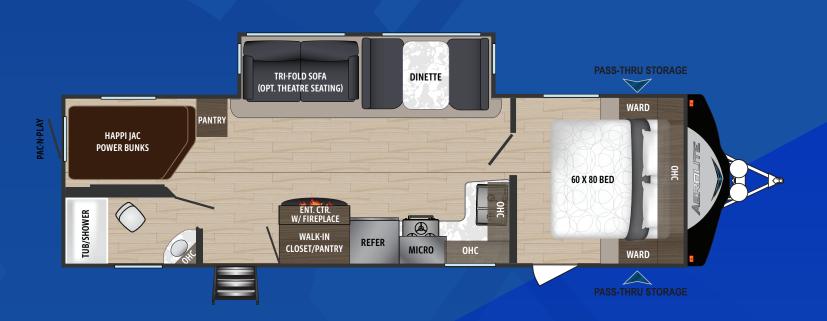

**AEROLITE - 2923BH** Ext. Length: **34' 0"** Average Shipping Weight: **7,226** 

**AEROLITE - 3303RL** Ext. Length: **38' o"** Average Shipping Weight: **8,928** 

**AEROLITE - 2423BH** | Ext. Length: **28' 6"** Average Shipping Weight: **5,928** 