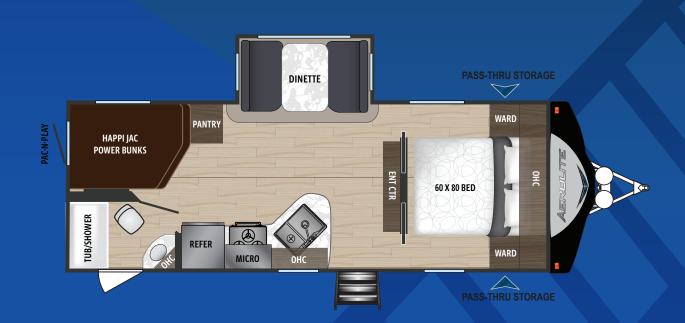

**AEROLITE - 2923BH** Ext. Length: **34' 0"** Average Shipping Weight: **7,226** 

**AEROLITE - 3303RL** Ext. Length: **38' o"** Average Shipping Weight: **8,928** 

**AEROLITE - 2423BH** | Ext. Length: **28' 6"** Average Shipping Weight: **5,928** 