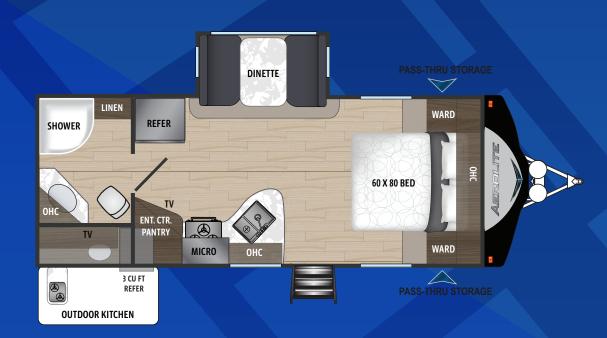

## AERCILITE

**AEROLITE - 2133RB** Ext. Length: **25' 8"** Average Shipping Weight: **5,540** 

**AEROLITE - 2573BH** | Ext. Length: **29' 10"** Average Shipping Weight: **6,343** 

**AEROLITE - 2733RB** | Ext. Length: **31'5"** Average Shipping Weight: **6,728** 