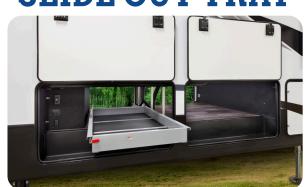

## Capable **Stereo** 7' TALL SLIDE

**SPA BATHROOM** 

**SLIDE OUT TRAY** 

**CLOTHES HAMPER** 

**SOLID-STEP** 