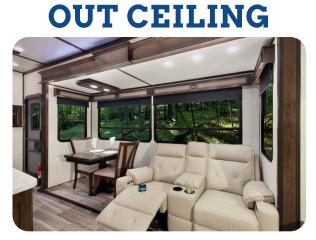

## Capable **Stereo** 7' TALL SLIDE

**SPA BATHROOM** 

**SLIDE OUT TRAY** 

**CLOTHES HAMPER** 

**SOLID-STEP** 