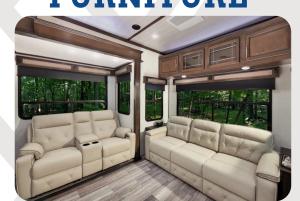

## **ALL WEATHER** THERMAL PACKAGE

Two layers of insulation and enclosed gate valves.

**ENTERTAINMENT** CENTER

KING BED RETREAT

LARGE WARDROBE

**UPGRADED** RESIDENTIAL **FURNITURE** 

**Floor Structure** 

1 Linoleum Flooring