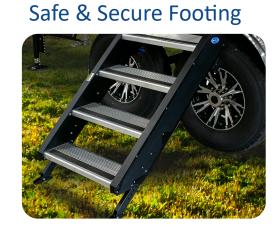

## Capable **Stereo** 7' TALL SLIDE

**SPA BATHROOM** 

**SLIDE OUT TRAY** 

**CLOTHES HAMPER** 

**SOLID-STEP** 