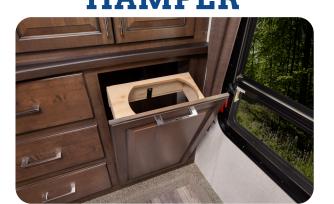

## Capable **Stereo** 7' TALL SLIDE

**SPA BATHROOM** 

**SLIDE OUT TRAY** 

**CLOTHES HAMPER** 

**SOLID-STEP** 