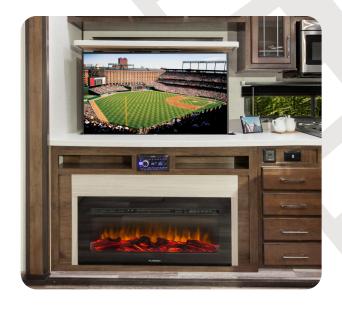

## **ALL WEATHER** THERMAL PACKAGE

Two layers of insulation and enclosed gate valves.

**ENTERTAINMENT** CENTER

KING BED RETREAT

LARGE WARDROBE

**UPGRADED** RESIDENTIAL **FURNITURE** 

**Floor Structure** 

1 Linoleum Flooring