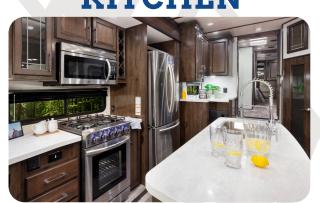

and Heat Duct

Darco Moisture Barrier

Fully Enclosed Underbelly

4 Lauan Panel

**PREMIUM KITCHEN** 

TOP VALUE FEATURES

4G LTE

**Tanks** 