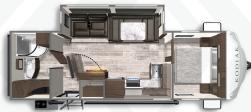

KODIAK ULTRA-LITE 283BHSL Length: 32' 10" Weight: 5,663 lbs Sleeps: 8-10

KODIAK ULTRA-LITE 296BHSL Length: 33' 11" Weight: 6,006 lbs Sleeps: 6-8

KODIAK ULTRA-LITE 332BHSL Length: 37' 3" Weight: 7,073 lbs Sleeps: 8-10