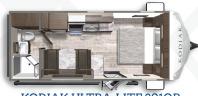

## FLOORPLANS

KODIAK ULTRA-LITE 201QB Length: 24' 1" Weight: 4,072 lbs Sleeps: 3-4

KODIAK ULTRA-LITE 242RBSL Length: 28'10' Weight: 5,003 lbs Sleeps: 3-4

KODIAK ULTRA-LITE 261RBSL Length: 31'0" Weight: 5,700 lbs Sleeps: 3-4