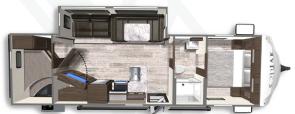

## FLOORPLANS

KODIAK ULTRA-LITE 201QB Length: 24' 1" Weight: 4,072 lbs Sleeps: 3-4

KODIAK ULTRA-LITE 242RBSL Length: 28'10' Weight: 5,003 lbs Sleeps: 3-4

KODIAK ULTRA-LITE 261RBSL Length: 31'0" Weight: 5,700 lbs Sleeps: 3-4

KODIAK ULTRA-LITE 289BHSL Length: 32'11" Weight: 5,857 lbs Sleeps: 7-10

KODIAK ULTRA-LITE 227BH Length: 26' 11" Weight: 4,338 lbs Sleeps: 7-8

KODIAK ULTRA-LITE 248BHSL Length: 28' 11" Weight: 5,236 lbs Sleeps: 6-8

KODIAK ULTRA-LITE 283BHSL Length: 32' 10" Weight: 5,663 lbs Sleeps: 8-10

KODIAK ULTRA-LITE 296BHSL Length: 33' 11" Weight: 6,006 lbs Sleeps: 6-8

KODIAK ULTRA-LITE 332BHSL Length: 37' 3" Weight: 7,073 lbs Sleeps: 8-10