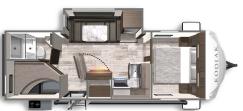

KODIAK ULTRA-LITE 289BHSL Length: 32'11" Weight: 5,857 lbs Sleeps: 7-10

KODIAK ULTRA-LITE 227BH Length: 26' 11" Weight: 4,338 lbs Sleeps: 7-8

KODIAK ULTRA-LITE 248BHSL Length: 28' 11" Weight: 5,236 lbs Sleeps: 6-8