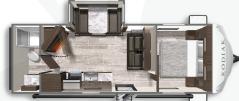

KODIAK ULTRA-LITE 289BHSL Length: 32'11" Weight: 5,857 lbs Sleeps: 7-10

KODIAK ULTRA-LITE 227BH Length: 26' 11" Weight: 4,338 lbs Sleeps: 7-8

KODIAK ULTRA-LITE 248BHSL Length: 28' 11" Weight: 5,236 lbs Sleeps: 6-8