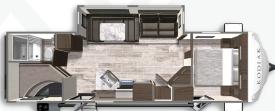

KODIAK ULTRA-LITE 289BHSL Length: 32'11" Weight: 5,857 lbs Sleeps: 7-10

KODIAK ULTRA-LITE 227BH Length: 26' 11" Weight: 4,338 lbs Sleeps: 7-8

KODIAK ULTRA-LITE 248BHSL Length: 28' 11" Weight: 5,236 lbs Sleeps: 6-8

KODIAK ULTRA-LITE 283BHSL Length: 32' 10" Weight: 5,663 lbs Sleeps: 8-10

KODIAK ULTRA-LITE 296BHSL Length: 33' 11" Weight: 6,006 lbs Sleeps: 6-8

KODIAK ULTRA-LITE 332BHSL Length: 37' 3" Weight: 7,073 lbs Sleeps: 8-10