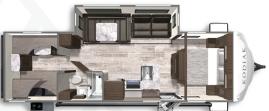

KODIAK ULTRA-LITE 283BHSL Length: 32' 10" Weight: 5,663 lbs Sleeps: 8-10

KODIAK ULTRA-LITE 296BHSL Length: 33' 11" Weight: 6,006 lbs Sleeps: 6-8

KODIAK ULTRA-LITE 332BHSL Length: 37' 3" Weight: 7,073 lbs Sleeps: 8-10