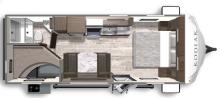

## FLOORPLANS

KODIAK ULTRA-LITE 201QB Length: 24' 1" Weight: 4,072 lbs Sleeps: 3-4

KODIAK ULTRA-LITE 242RBSL Length: 28'10' Weight: 5,003 lbs Sleeps: 3-4

KODIAK ULTRA-LITE 261RBSL Length: 31'0" Weight: 5,700 lbs Sleeps: 3-4