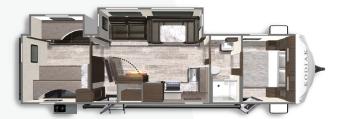

## FLOORPLANS

KODIAK ULTRA-LITE 201QB Length: 24' 1" Weight: 4,072 lbs Sleeps: 3-4

KODIAK ULTRA-LITE 242RBSL Length: 28'10' Weight: 5,003 lbs Sleeps: 3-4

KODIAK ULTRA-LITE 261RBSL Length: 31'0" Weight: 5,700 lbs Sleeps: 3-4

KODIAK ULTRA-LITE 289BHSL Length: 32'11" Weight: 5,857 lbs Sleeps: 7-10

KODIAK ULTRA-LITE 227BH Length: 26' 11" Weight: 4,338 lbs Sleeps: 7-8

KODIAK ULTRA-LITE 248BHSL Length: 28' 11" Weight: 5,236 lbs Sleeps: 6-8

KODIAK ULTRA-LITE 283BHSL Length: 32' 10" Weight: 5,663 lbs Sleeps: 8-10

KODIAK ULTRA-LITE 296BHSL Length: 33' 11" Weight: 6,006 lbs Sleeps: 6-8

KODIAK ULTRA-LITE 332BHSL Length: 37' 3" Weight: 7,073 lbs Sleeps: 8-10