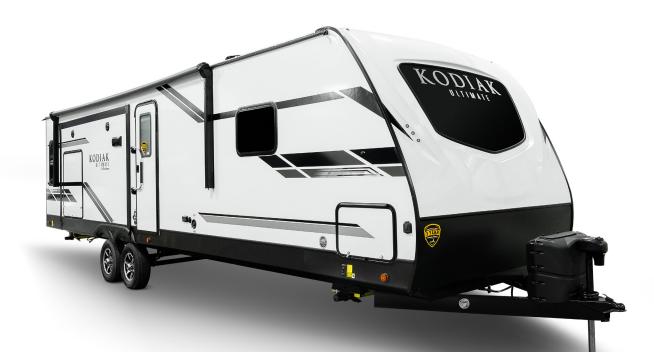

## **MAXX AIR VENT**

Solar

Prep

**TECHNOLOGY** 

**PACKAGE** 

**Bluetooth** 

Capable

Stereo