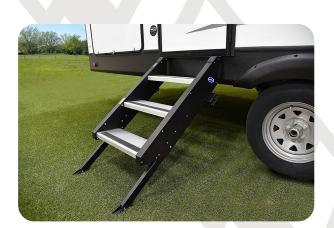

#### **PASS THROUGH STORAGE**

WITH LED LIGHT STRIP

**SOLID-STEP** Safe & Secure Footing

**FREE STANDING** DINETTE

\*OPTIONAL ON SELECT MODELS

for WIFI

4G LTE

Dual 20lb **Fresh Water Propane** 