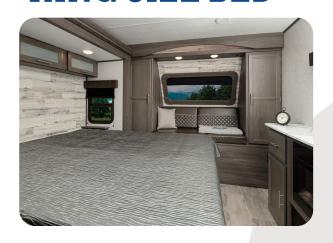

#### **POWER PLUS PACKAGE**



**Tongue** 

Jack

Power Stabilizer **Jacks** 

**HEATED & ENCLOSED** 

**UNDERBELLY** 

Extend your season



**Power Awning** 





## **MAXX AIR VENT**

Solar

Prep

**TECHNOLOGY** 

**PACKAGE** 

**Bluetooth** 

Capable

Stereo

**Backup** 

Camera

Prep





### KITCHEN ISLAND

\*SELECT MODELS



# **MORE STANDARD FEATURES**

# MORE VALUE

# **AUTOMOTIVE** WINDSHIELD



# KING SIZE BED



# **HyperDeck Flooring**

- **Linoleum Flooring**
- Fiberglass Reinforced Polypropolene
- **Higher Density Foam Core**
- Fiberglass Reinforced Thermoplastic Base Layer 5
- Steel powder coated Main Frame
- **Fully Enclosed Underbelly**



#### **HINGED HIDDEN PANTRY**

\*SELECT MODELS



#### **POP UP POWER STATION**



#### **PASS THROUGH STORAGE**

WITH LED LIGHT STRIP



**SOLID-STEP** Safe & Secure Footing



**FREE STANDING** DINETTE

\*OPTIONAL ON SELECT MODELS





for WIFI

4G LTE





Dual 20lb **Fresh Water Propane** 

**Tanks** 



Motion **Sensor LED** 



**USB Ports** 



# TOP VALUE FEATURES









**VALUE \$5,500** 

Lighting