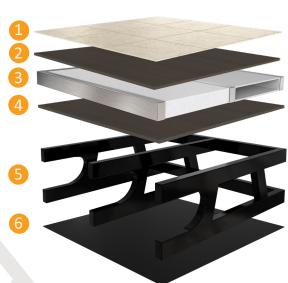

# **HyperDeck Flooring**

- **Linoleum Flooring**
- Fiberglass Reinforced Polypropolene
- **Higher Density Foam Core**
- Fiberglass Reinforced Thermoplastic Base Layer 5
- Steel powder coated Main Frame
- **Fully Enclosed Underbelly**