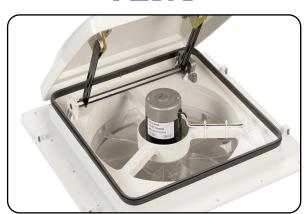

#### **POWER PLUS PACKAGE**



**Tongue** 

Jack

Power Stabilizer **Jacks** 

**HEATED & ENCLOSED** 

**UNDERBELLY** 

Extend your season



**Power Awning** 





## **MAXX AIR VENT**

Solar

Prep

**TECHNOLOGY** 

**PACKAGE** 

**Bluetooth** 

Capable

Stereo

**Backup** 

Camera

Prep





### KITCHEN ISLAND

\*SELECT MODELS



# **MORE STANDARD FEATURES**

# MORE VALUE

# **AUTOMOTIVE** WINDSHIELD



# KING SIZE BED



# **HyperDeck Flooring**

- **Linoleum Flooring**
- Fiberglass Reinforced Polypropolene
- **Higher Density Foam Core**
- Fiberglass Reinforced Thermoplastic Base Layer 5
- Steel powder coated Main Frame
- **Fully Enclosed Underbelly**



#### **HINGED HIDDEN PANTRY**

\*SELECT MODELS



#### **POP UP POWER STATION**



#### **PASS THROUGH STORAGE**

WITH LED LIGHT STRIP



**SOLID-STEP** Safe & Secure Footing



**FREE STANDING** DINETTE

\*OPTIONAL ON SELECT MODELS





for WIFI

4G LTE





Dual 20lb **Fresh Water Propane** 

**Tanks** 



Motion **Sensor LED** 



**USB Ports** 



# TOP VALUE FEATURES









**VALUE \$5,500** 

Lighting