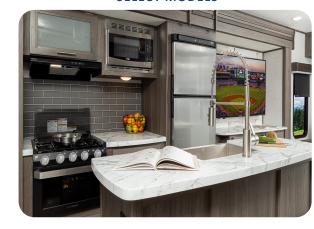

#### **POWER PLUS PACKAGE**



**Tongue** 

Jack

Power Stabilizer **Jacks** 

**HEATED & ENCLOSED** 

**UNDERBELLY** 

Extend your season



**Power Awning** 





## **MAXX AIR VENT**

Solar

Prep

**TECHNOLOGY** 

**PACKAGE** 

**Bluetooth** 

Capable

Stereo

**Backup** 

Camera

Prep





### KITCHEN ISLAND

\*SELECT MODELS



# **MORE STANDARD FEATURES**

# MORE VALUE

# **AUTOMOTIVE** WINDSHIELD



# KING SIZE BED



# **HyperDeck Flooring**

- **Linoleum Flooring**
- Fiberglass Reinforced Polypropolene
- **Higher Density Foam Core**
- Fiberglass Reinforced Thermoplastic Base Layer 5
- Steel powder coated Main Frame
- **Fully Enclosed Underbelly**



#### **HINGED HIDDEN PANTRY**

\*SELECT MODELS



#### **POP UP POWER STATION**



#### **PASS THROUGH STORAGE**

WITH LED LIGHT STRIP



**SOLID-STEP** Safe & Secure Footing



**FREE STANDING** DINETTE

\*OPTIONAL ON SELECT MODELS





for WIFI

4G LTE





Dual 20lb **Fresh Water Propane** 

**Tanks** 



Motion **Sensor LED** 



**USB Ports** 



# TOP VALUE FEATURES









**VALUE \$5,500** 

Lighting