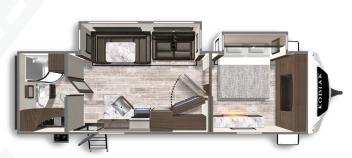

## KODIAK ULTIMATE FLOORPLANS

KODIAK ULTIMATE 2921FKDS Length: 33' 7" Weight: 6,502 lbs. Sleeps: 3-4

KODIAK ULTIMATE 3021RBDS Length: 34' 8" Weight: 6,642 lbs. Sleeps: 2-4

KODIAK ULTIMATE 3221RLSL Length: 36' 11" Weight: 7,496 lbs. Sleeps: 4-6 NEW

KODIAK ULTIMATE 3301BHSL Length: TBD Weight: TBD Sleeps: TBD

KODIAK ULTIMATE 3321BHSL Length: 37' 3" Weight: 7,368 lbs. Sleeps: 8-10

www.dutchmen.com Visit us online to see all of the Dutchmen brands, spacious floor plans, and detailed specifications.