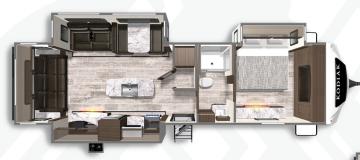

## KODIAK ULTIMATE FLOORPLANS



KODIAK ULTIMATE 2921FKDS Length: 33' 7" Weight: 6,502 lbs. Sleeps: 3-4



KODIAK ULTIMATE 3021RBDS Length: 34' 8" Weight: 6,642 lbs. Sleeps: 2-4



KODIAK ULTIMATE 3221RLSL Length: 36' 11" Weight: 7,496 lbs. Sleeps: 4-6 NEW

KODIAK ULTIMATE 3301BHSL Length: TBD Weight: TBD Sleeps: TBD



KODIAK ULTIMATE 3321BHSL Length: 37' 3" Weight: 7,368 lbs. Sleeps: 8-10



www.dutchmen.com Visit us online to see all of the Dutchmen brands, spacious floor plans, and detailed specifications.



KODIAK ULTIMATE 3371FLSL Length: 37' 3" Weight: 6,502 lbs. Sleeps: 3-4

## MORE STANDARD FEATURES. MORE VALUE.

We've built a reputation for bringing RV owners more standard features for less money for more than 25 years... and it's a reputation we plan to keep.