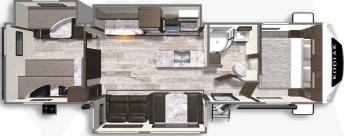

## KODIAK ULTIMATE FLOORPLANS

KODIAK ULTIMATE 2921FKDS Length: 33' 7" Weight: 6,502 lbs. Sleeps: 3-4

KODIAK ULTIMATE 3021RBDS Length: 34' 8" Weight: 6,642 lbs. Sleeps: 2-4

KODIAK ULTIMATE 3221RLSL Length: 36' 11" Weight: 7,496 lbs. Sleeps: 4-6 NEW

KODIAK ULTIMATE 3301BHSL Length: TBD Weight: TBD Sleeps: TBD

KODIAK ULTIMATE 3321BHSL Length: 37' 3" Weight: 7,368 lbs. Sleeps: 8-10

www.dutchmen.com Visit us online to see all of the Dutchmen brands, spacious floor plans, and detailed specifications.