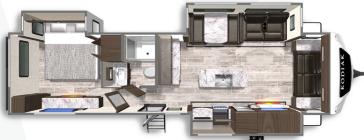

KODIAK ULTIMATE 3301BHSL Length: TBD Weight: TBD Sleeps: TBD

KODIAK ULTIMATE 3321BHSL Length: 37' 3" Weight: 7,368 lbs. Sleeps: 8-10

www.dutchmen.com Visit us online to see all of the Dutchmen brands, spacious floor plans, and detailed specifications.

KODIAK ULTIMATE 3371FLSL Length: 37' 3" Weight: 6,502 lbs. Sleeps: 3-4