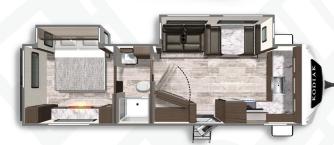

## KODIAK ULTIMATE FLOORPLANS

KODIAK ULTIMATE 2921FKDS Length: 33' 7" Weight: 6,502 lbs. Sleeps: 3-4

KODIAK ULTIMATE 3021RBDS Length: 34' 8" Weight: 6,642 lbs. Sleeps: 2-4

KODIAK ULTIMATE 3221RLSL Length: 36' 11" Weight: 7,496 lbs. Sleeps: 4-6 NEW