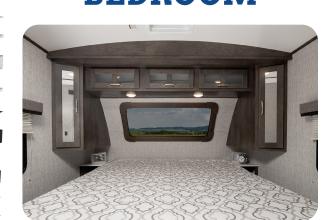

### **PASS THROUGH STORAGE**

**DELUXE KITCHEN** 

**COMFORTABLE BEDROOM** 

30" GLASS **FIREPLACE** 

\*SELECT MODELS