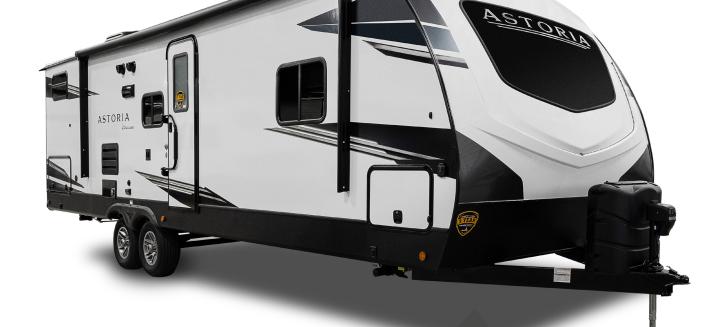

#### **POWER PLUS PACKAGE**



**Tongue** 

Jack

**Power** 

Stabilizer

**Jacks** 



**Power** 

**Awning** 





**TECHNOLOGY** 



**Roof Top Solar Prep** 

**Backup Camera** Prep

### **PASS THROUGH STORAGE**



**DELUXE KITCHEN** 



**COMFORTABLE BEDROOM** 



30" GLASS **FIREPLACE** 

\*SELECT MODELS



### **HYPERDECK**

Flooring more resilient and lighter then traditional laminated wood construction and it resists water and water damage.



RADIUS INTERIOR **CEILNG** 



40" LED TV



CONVERTIBLE **U-SHAPED DINETTE** 



### **OUTDOOR KITCHEN**

\*SELECT MODELS





**No Carpet Throughout** 









dutchmen.com



TOP VALUE FEATURES





## **MORE STANDARD FEATURES**

# MORE VALUE

### **EXTEND YOUR SEASON**

**HEATED & ENCLOSED UNDERBELLY** 

With a fully enclosed and forced air heated underbelly, all of your RV's vital functions are kept out of the elements, which helps to ensure critical lines don't freeze and that unforeseen bumps don't damage sensitive systems. Plus, this extra layer of protection means you can travel further into the year.

#### **Floor Structure**

- 1 Linoleum Flooring
- 2 Fiberglass Reinforced Polypropolene
- Higher Density Foam Core
- Fiberglass Reinforced Thermoplastic Base Layer
- 5 Steel powder coated Main Frame
- 6 Fully Enclosed Underbelly

**SOLID-STEP** Safe & Secure Footing



for WIFI

4G LTE





Motion **Sensor LED** Lighting