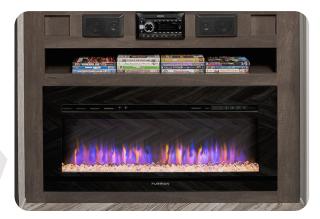

### **PASS THROUGH STORAGE**

**DELUXE KITCHEN** 

**COMFORTABLE BEDROOM** 

30" GLASS **FIREPLACE** 

\*SELECT MODELS