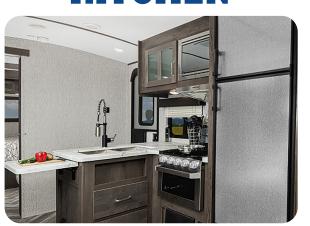

### **PASS THROUGH STORAGE**

**DELUXE KITCHEN** 

**COMFORTABLE BEDROOM** 

30" GLASS **FIREPLACE** 

\*SELECT MODELS