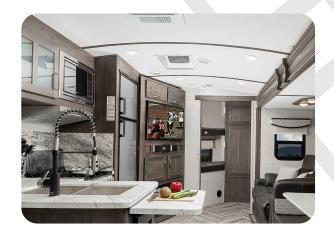

### **PASS THROUGH STORAGE**

**DELUXE KITCHEN** 

**COMFORTABLE BEDROOM** 

30" GLASS **FIREPLACE** 

\*SELECT MODELS

### **HYPERDECK**

Flooring more resilient and lighter then traditional laminated wood construction and it resists water and water damage.

RADIUS INTERIOR **CEILNG** 

40" LED TV

CONVERTIBLE **U-SHAPED DINETTE** 

### **OUTDOOR KITCHEN**

\*SELECT MODELS

**No Carpet Throughout** 

dutchmen.com

TOP VALUE FEATURES