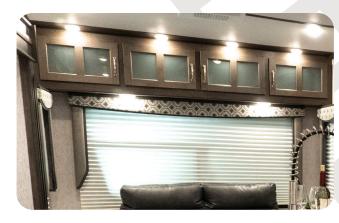

#### **POWER PLUS PACKAGE**

#### **TECHNOLOGY PACKAGE**

**Stereo** 



**One-Touch** Auto Leveling

**Power** Awning Landing

#### **HYPERDECK**

**Power** 

Gear

Flooring more resilient and lighter then traditional laminated wood construction and it resists water and water damage.



# **PLATINUM** ASTOR

ASTORIA

## **Roof Top**





Solar Prep

Backup Camera Prep

#### **DUAL VANITIES**

**\*SELECT MODELS** 



#### PREMIUM **KITCHEN**

#### **SOLID HARDWOOD CABINET DOORS**



#### **THEATER SEATING**



## **MORE STANDARD FEATURES MORE VALUE**

#### **EXTEND YOUR SEASON**

#### **HEATED & ENCLOSED UNDERBELLY**

With a fully enclosed and forced air heated underbelly, all of your RVs vital functions are kept out of the elements, which helps to ensure critical lines don't freeze and that unforeseen bumps don't damage sensitive systems. Plus, this extra layer of protection means you can travel further into the year.

#### **Vacuum Bonded Floor Structure**

- Linoleum Flooring
- Fiberglass- Reinforced Polypropolene
- (3) Higher Density Foam Core
- Fiberglass Reinforced Thermoplastic Base Layer 4
- Steel powder coated main I-Beam Frame
- Foil Barrier (FW Only) 6
  - Fully Enclosed Underbelly



#### **TALLEST BEDROOM HEIGHT**

Mid-Pro Fifth Wheel Segment



#### **