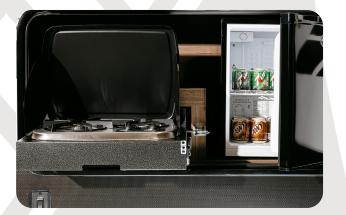

forced air heated underbelly, all of your RVs vital functions are kept out of the elements, which helps to ensure critical lines don't freeze and that unforeseen bumps don't damage sensitive systems. Plus, this extra layer of protection means you can travel further into the year.

#### **Vacuum Bonded Floor Structure**

- Linoleum Flooring
- Fiberglass- Reinforced Polypropolene
- (3) Higher Density Foam Core
- Fiberglass Reinforced Thermoplastic Base Layer 4
- Steel powder coated main I-Beam Frame
- Foil Barrier (FW Only) 6
  - Fully Enclosed Underbelly



#### **TALLEST BEDROOM HEIGHT**

Mid-Pro Fifth Wheel Segment



#### **SOLID SURFACE COUNTERTOPS**



**\*SELECT MODELS** 



**SOLID-STEP** 

Safe & Secure Footing

LILI EI EI EI

#### **40" GLASS FIREPLACE**

**\*SELECT MODELS** 









### **TOP VALUE FEATURES**



dutchmen.com

## **VALUE \$6,400**