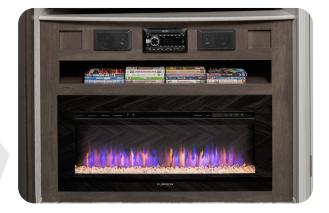

and forced air heated underbelly, all of your RVs vital functions are kept out of the elements, which helps to ensure critical lines don't freeze and that unforeseen bumps don't damage sensitive systems. Plus, this extra layer of protection means you can travel further into the year.

#### **Vacuum Bonded Floor Structure**

- Linoleum Flooring
- Fiberglass- Reinforced Polypropolene
- (3) Higher Density Foam Core
- Fiberglass Reinforced Thermoplastic Base Layer 4
- Steel powder coated main I-Beam Frame
- Foil Barrier (FW Only) 6
  - Fully Enclosed Underbelly



#### **TALLEST BEDROOM HEIGHT**

Mid-Pro Fifth Wheel Segment



#### **SOLID SURFACE COUNTERTOPS**



**\*SELECT MODELS** 



**SOLID-STEP** 

Safe & Secure Footing

LILI EI EI EI

#### **40" GLASS FIREPLACE**

**\*SELECT MODELS** 









### **TOP VALUE FEATURES**



dutchmen.com

## **VALUE \$6,400**