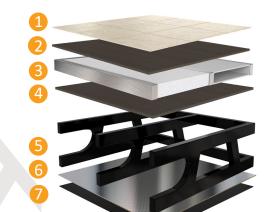

#### **Vacuum Bonded Floor Structure**

- Linoleum Flooring
- Fiberglass- Reinforced Polypropolene
- (3) Higher Density Foam Core
- Fiberglass Reinforced Thermoplastic Base Layer 4
- Steel powder coated main I-Beam Frame
- Foil Barrier (FW Only) 6
  - Fully Enclosed Underbelly