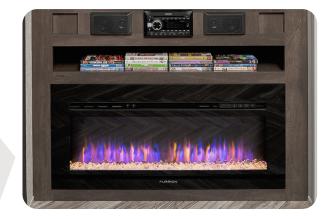

#### **30" GLASS FIREPLACE**

\*SELECT MODELS

USB 50 Ports AMP

Service

70" x 80"No CarpetKing BedThroughout