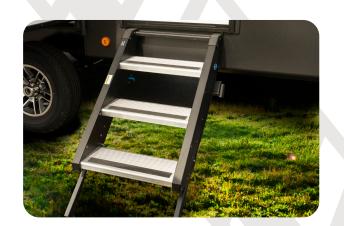

#### **POWER PLUS PACKAGE**



**Power** 

Stabilizer

**Jacks** 

**HEATED & ENCLOSED** 

**UNDERBELLY** 

Extend your season

Power Tongue Jack Power Awning

# ASTORIA



# MORE STANDARD FEATURES MORE VALUE



**RADIUS INTERIOR** 

CEILNG

#### 40" LED TV



#### HyperDeck Flooring

- Linoleum Flooring
- 2 Fiberglass Reinforced Polypropolene
- Higher Density Foam Core
- 4 Fiberglass Reinforced Thermoplastic Base Layer 5
- 5 Steel powder coated Main Frame
- 6 Fully Enclosed Underbelly

#### TECHNOLOGY PACKAGE



Stereo Prep PASS THROUGH STORAGE



DELUXE KITCHEN



COMFORTABLE BEDROOM





#### **CONVERTIBLE U-SHAPED DINETTE**



#### OUTDOOR KITCHEN

\*SELECT MODELS



#### **SOLID-STEP** Safe & Secure Footing



#### **30" GLASS FIREPLACE**

\*SELECT MODELS





USB 50 Ports AMP

Service



70" x 80"No CarpetKing BedThroughout

### **TOP VALUE FEATURES**



## **VALUE \$6,400**