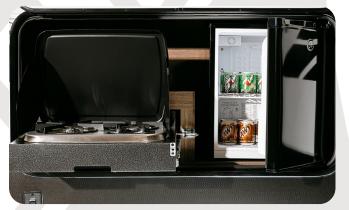

#### **POWER PLUS PACKAGE**



**Power** 

Stabilizer

**Jacks** 

**HEATED & ENCLOSED** 

**UNDERBELLY** 

Extend your season

Power Tongue Jack Power Awning

# ASTORIA



# MORE STANDARD FEATURES MORE VALUE



**RADIUS INTERIOR** 

CEILNG

#### 40" LED TV



#### HyperDeck Flooring

- Linoleum Flooring
- 2 Fiberglass Reinforced Polypropolene
- Higher Density Foam Core
- 4 Fiberglass Reinforced Thermoplastic Base Layer 5
- 5 Steel powder coated Main Frame
- 6 Fully Enclosed Underbelly

#### TECHNOLOGY PACKAGE



Stereo Prep PASS THROUGH STORAGE



DELUXE KITCHEN



COMFORTABLE BEDROOM





#### **CONVERTIBLE U-SHAPED DINETTE**



#### OUTDOOR KITCHEN

\*SELECT MODELS



#### **SOLID-STEP** Safe & Secure Footing



#### **30" GLASS FIREPLACE**

\*SELECT MODELS





USB 50 Ports AMP

Service



70" x 80"No CarpetKing BedThroughout

### **TOP VALUE FEATURES**



## **VALUE \$6,400**