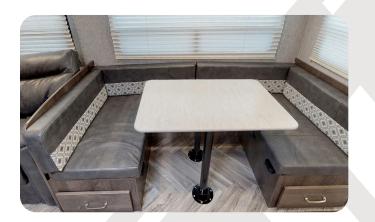

#### **POWER PLUS PACKAGE**



**Power** 

Stabilizer

**Jacks** 

**HEATED & ENCLOSED** 

**UNDERBELLY** 

Extend your season

Power Tongue Jack Power Awning

# ASTORIA



# MORE STANDARD FEATURES MORE VALUE



**RADIUS INTERIOR** 

CEILNG

#### 40" LED TV



#### HyperDeck Flooring

- Linoleum Flooring
- 2 Fiberglass Reinforced Polypropolene
- Higher Density Foam Core
- 4 Fiberglass Reinforced Thermoplastic Base Layer 5
- 5 Steel powder coated Main Frame
- 6 Fully Enclosed Underbelly

#### TECHNOLOGY PACKAGE



Stereo Prep PASS THROUGH STORAGE



DELUXE KITCHEN



COMFORTABLE BEDROOM





#### **CONVERTIBLE U-SHAPED DINETTE**



#### OUTDOOR KITCHEN

\*SELECT MODELS



#### **SOLID-STEP** Safe & Secure Footing



#### **30" GLASS FIREPLACE**

\*SELECT MODELS





USB 50 Ports AMP

Service



70" x 80"No CarpetKing BedThroughout

### **TOP VALUE FEATURES**



## **VALUE \$6,400**