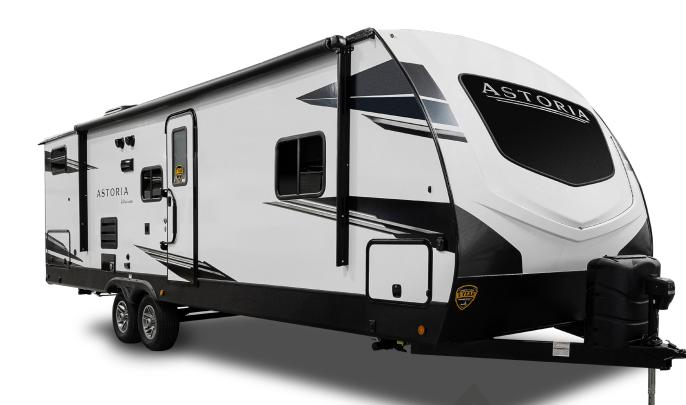

#### **POWER PLUS PACKAGE**



**Power** 

Stabilizer

**Jacks** 

**HEATED & ENCLOSED** 

**UNDERBELLY** 

Extend your season

Power Tongue Jack Power Awning

# ASTORIA



# MORE STANDARD FEATURES MORE VALUE



**RADIUS INTERIOR** 

CEILNG

#### 40" LED TV



#### HyperDeck Flooring

- Linoleum Flooring
- 2 Fiberglass Reinforced Polypropolene
- Higher Density Foam Core
- 4 Fiberglass Reinforced Thermoplastic Base Layer 5
- 5 Steel powder coated Main Frame
- 6 Fully Enclosed Underbelly

#### TECHNOLOGY PACKAGE



Stereo Prep PASS THROUGH STORAGE



DELUXE KITCHEN



COMFORTABLE BEDROOM





#### **CONVERTIBLE U-SHAPED DINETTE**



#### OUTDOOR KITCHEN

\*SELECT MODELS



#### **SOLID-STEP** Safe & Secure Footing



#### **30" GLASS FIREPLACE**

\*SELECT MODELS





USB 50 Ports AMP

Service



70" x 80"No CarpetKing BedThroughout

### **TOP VALUE FEATURES**



## **VALUE \$6,400**