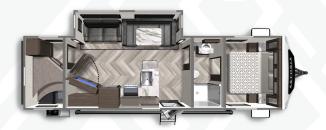

ASTORIA TRAVEL TRAILER 3203BH Length: 36' 10" Weight: 7,724 lbs. Sleeps: 8-10

ASTORIA TRAVEL TRAILER 3373RL Length: 37'5" Weight: 8,290 lbs. Sleeps: 2-4

ASTORIA TRAVEL TRAILER 3393BH Length: 37'6" Weight: 8,342 lbs. Sleeps: 4-6