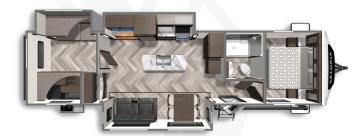

## TRAVEL TRAILER FLOORPLANS

ASTORIA TRAVEL TRAILER 2203RB Length: 26' 10" Weight: 5,806 lbs. Sleeps: 4-6

ASTORIA TRAVEL TRAILER 2773RB Length: 31' 1" Weight: 6,365 lbs. Sleeps: 4-6

ASTORIA TRAVEL TRAILER 2903BH Length: 33' 9" Weight: 6,866 lbs. Sleeps: 8-10

ASTORIA TRAVEL TRAILER 3203BH Length: 36' 10" Weight: 7,724 lbs. Sleeps: 8-10

ASTORIA TRAVEL TRAILER 3373RL Length: 37'5" Weight: 8,290 lbs. Sleeps: 2-4

ASTORIA TRAVEL TRAILER 3393BH Length: 37'6" Weight: 8,342 lbs. Sleeps: 4-6