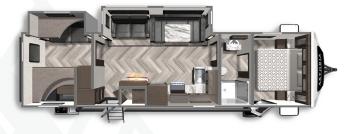

## TRAVEL TRAILER FLOORPLANS

ASTORIA TRAVEL TRAILER 2203RB Length: 26' 10" Weight: 5,806 lbs. Sleeps: 4-6

ASTORIA TRAVEL TRAILER 2773RB Length: 31' 1" Weight: 6,365 lbs. Sleeps: 4-6

ASTORIA TRAVEL TRAILER 2903BH Length: 33' 9" Weight: 6,866 lbs. Sleeps: 8-10

ASTORIA TRAVEL TRAILER 3203BH Length: 36' 10" Weight: 7,724 lbs. Sleeps: 8-10

ASTORIA TRAVEL TRAILER 3373RL Length: 37'5" Weight: 8,290 lbs. Sleeps: 2-4

ASTORIA TRAVEL TRAILER 3393BH Length: 37'6" Weight: 8,342 lbs. Sleeps: 4-6