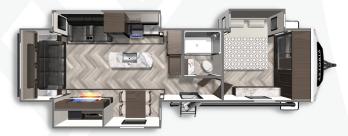

## TRAVEL TRAILER FLOORPLANS

ASTORIA TRAVEL TRAILER 2203RB Length: 26' 10" Weight: 5,806 lbs. Sleeps: 4-6

ASTORIA TRAVEL TRAILER 2773RB Length: 31' 1" Weight: 6,365 lbs. Sleeps: 4-6

ASTORIA TRAVEL TRAILER 2903BH Length: 33' 9" Weight: 6,866 lbs. Sleeps: 8-10

ASTORIA TRAVEL TRAILER 3203BH Length: 36' 10" Weight: 7,724 lbs. Sleeps: 8-10

ASTORIA TRAVEL TRAILER 3373RL Length: 37'5" Weight: 8,290 lbs. Sleeps: 2-4

ASTORIA TRAVEL TRAILER 3393BH Length: 37'6" Weight: 8,342 lbs. Sleeps: 4-6