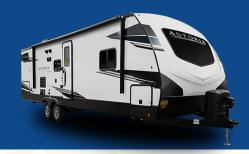

## ASTORIA

## TRAVEL TRAILER FLOORPLANS

ASTORIA TRAVEL TRAILER 2203RB Length: 26' 10" Weight: 5,806 lbs. Sleeps: 4-6

ASTORIA TRAVEL TRAILER 2773RB Length: 31' 1" Weight: 6,365 lbs. Sleeps: 4-6

ASTORIA TRAVEL TRAILER 2903BH Length: 33' 9" Weight: 6,866 lbs. Sleeps: 8-10