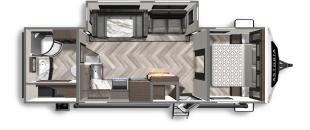

## TRAVEL TRAILER FLOORPLANS

ASTORIA TRAVEL TRAILER 2203RB Length: 26' 10" Weight: 5,806 lbs. Sleeps: 4-6

ASTORIA TRAVEL TRAILER 2773RB Length: 31' 1" Weight: 6,365 lbs. Sleeps: 4-6

ASTORIA TRAVEL TRAILER 2903BH Length: 33' 9" Weight: 6,866 lbs. Sleeps: 8-10

ASTORIA TRAVEL TRAILER 3203BH Length: 36' 10" Weight: 7,724 lbs. Sleeps: 8-10

ASTORIA TRAVEL TRAILER 3373RL Length: 37'5" Weight: 8,290 lbs. Sleeps: 2-4

ASTORIA TRAVEL TRAILER 3393BH Length: 37'6" Weight: 8,342 lbs. Sleeps: 4-6