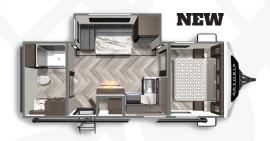

## TRAVEL TRAILER FLOORPLANS

ASTORIA TRAVEL TRAILER 2203RB Length: 26' 10" Weight: 5,806 lbs. Sleeps: 4-6

ASTORIA TRAVEL TRAILER 2773RB Length: 31' 1" Weight: 6,365 lbs. Sleeps: 4-6

ASTORIA TRAVEL TRAILER 2903BH Length: 33' 9" Weight: 6,866 lbs. Sleeps: 8-10