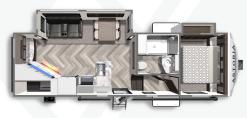

## **1500 SERIES**

ASTORIA 1500 FW 2503REF Length: 29' 11" Weight: 7,804 lbs. Sleeps: 2-3

ASTORIA 1500 FW 2993RLF Length: 33' 11" Weight: 9,157 lbs. Sleeps: 3-4

ASTORIA 1500 FW 2943BHF Length: 33' 10" Weight: 8,624 lbs. Sleeps: 6-8