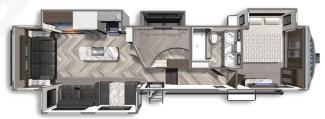

## **1500 SERIES**

ASTORIA 1500 FW 2503REF Length: 29' 11" Weight: 7,804 lbs. Sleeps: 2-3

ASTORIA 1500 FW 2993RLF Length: 33' 11" Weight: 9,157 lbs. Sleeps: 3-4

ASTORIA 1500 FW 2943BHF Length: 33' 10" Weight: 8,624 lbs. Sleeps: 6-8