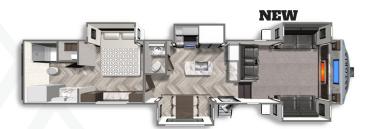

## FIFTH WHEEL FLOORPLANS

**PLATINUM SERIES** 



ASTORIA PLATINUM FW 3173RLP Length: 35' 11" Weight: 9,959 lbs. Sleeps: 3-4



ASTORIA PLATINUM FW 3603FLP Length: 40'9" Weight: 11,418 lbs. Sleeps: 6-8



ASTORIA PLATINUM FW 3553MBP Length: 39' 11" Weight: 11,300 lbs. Sleeps: 8-10



ASTORIA PLATINUM FW 3803FLP Length: 42'5" Weight: 11,796 lbs. Sleeps: 6-8

## **1500 SERIES**



ASTORIA 1500 FW 2503REF Length: 29' 11" Weight: 7,804 lbs. Sleeps: 2-3



ASTORIA 1500 FW 2993RLF Length: 33' 11" Weight: 9,157 lbs. Sleeps: 3-4



ASTORIA 1500 FW 2943BHF Length: 33' 10" Weight: 8,624 lbs. Sleeps: 6-8



ASTORIA 1500 FW 3343BHF Length37' 10" Weight:10,314 lbs. Sleeps: 6-8



www.dutchmen.com

Visit us online to see all of the Dutchmen brands, spacious floor plans, and detailed specifications.

## MORE STANDARD FEATURES. MORE VALUE.

We've built a reputation for bringing RV owners more standard features for less money for more than 25 years... and it's a reputation we plan to keep.