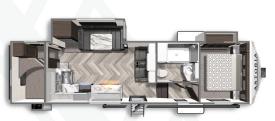

## FIFTH WHEEL FLOORPLANS

**PLATINUM SERIES** 

ASTORIA PLATINUM FW 3173RLP Length: 35' 11" Weight: 9,959 lbs. Sleeps: 3-4

ASTORIA PLATINUM FW 3603FLP Length: 40'9" Weight: 11,418 lbs. Sleeps: 6-8

ASTORIA PLATINUM FW 3553MBP Length: 39' 11" Weight: 11,300 lbs. Sleeps: 8-10