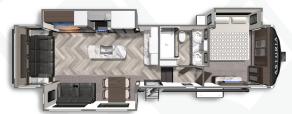

## FIFTH WHEEL FLOORPLANS

**PLATINUM SERIES** 

ASTORIA PLATINUM FW 3173RLP Length: 35' 11" Weight: 9,959 lbs. Sleeps: 3-4

ASTORIA PLATINUM FW 3603FLP Length: 40'9" Weight: 11,418 lbs. Sleeps: 6-8

ASTORIA PLATINUM FW 3553MBP Length: 39' 11" Weight: 11,300 lbs. Sleeps: 8-10