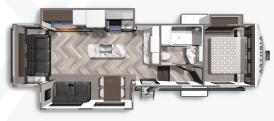

## **1500 SERIES**

ASTORIA 1500 FW 2503REF Length: 29' 11" Weight: 7,804 lbs. Sleeps: 2-3

ASTORIA 1500 FW 2993RLF Length: 33' 11" Weight: 9,157 lbs. Sleeps: 3-4

ASTORIA 1500 FW 2943BHF Length: 33' 10" Weight: 8,624 lbs. Sleeps: 6-8

ASTORIA 1500 FW 3343BHF Length37' 10" Weight:10,314 lbs. Sleeps: 6-8

www.dutchmen.com

Visit us online to see all of the Dutchmen brands, spacious floor plans, and detailed specifications.