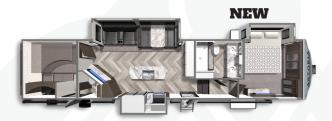

## FIFTH WHEEL FLOORPLANS

**PLATINUM SERIES** 



ASTORIA PLATINUM FW 3173RLP Length: 35' 11" Weight: 9,959 lbs. Sleeps: 3-4



ASTORIA PLATINUM FW 3603FLP Length: 40'9" Weight: 11,418 lbs. Sleeps: 6-8



ASTORIA PLATINUM FW 3553MBP Length: 39' 11" Weight: 11,300 lbs. Sleeps: 8-10



ASTORIA PLATINUM FW 3803FLP Length: 42'5" Weight: 11,796 lbs. Sleeps: 6-8

## **1500 SERIES**



ASTORIA 1500 FW 2503REF Length: 29' 11" Weight: 7,804 lbs. Sleeps: 2-3



ASTORIA 1500 FW 2993RLF Length: 33' 11" Weight: 9,157 lbs. Sleeps: 3-4



ASTORIA 1500 FW 2943BHF Length: 33' 10" Weight: 8,624 lbs. Sleeps: 6-8



ASTORIA 1500 FW 3343BHF Length37' 10" Weight:10,314 lbs. Sleeps: 6-8



www.dutchmen.com

Visit us online to see all of the Dutchmen brands, spacious floor plans, and detailed specifications.

## MORE STANDARD FEATURES. MORE VALUE.

We've built a reputation for bringing RV owners more standard features for less money for