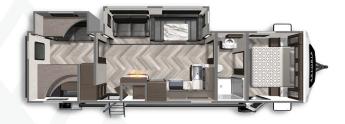

## **COMING SOON**

**ASTORIA TRAVEL TRAILER 2203RB** 

Length: TBD Weight: TBD Sleeps: 4-6

**ASTORIA TRAVEL TRAILER 2903BH** 

Length: 33' 9" Weight: 6,866 lbs. Sleeps: 8-10

**ASTORIA TRAVEL TRAILER 2773RB** 

Length: 31'1" Weight: 6,365 lbs. Sleeps: 4-6

ASTORIA TRAVEL TRAILER 3203BH

**Length**: 36' 10" **Weight**: 7,724 lbs. **Sleeps**: 8-10

ASTORIA TRAVEL TRAILER 3373RL

**Length**: 37' 5" **Weight**: 8,290 lbs. **Sleeps**: 2-4