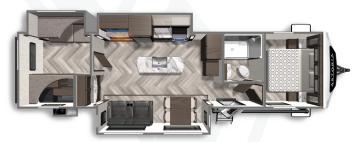

Length: 31'1" Weight: 6,365 lbs. Sleeps: 4-6

ASTORIA TRAVEL TRAILER 3203BH

**Length**: 36' 10" **Weight**: 7,724 lbs. **Sleeps**: 8-10

ASTORIA TRAVEL TRAILER 3373RL

**Length**: 37' 5" **Weight**: 8,290 lbs. **Sleeps**: 2-4

### ASTORIA TRAVEL TRAILER 3393BH

**Length**: 37' 6" **Weight**: 8,342 lbs. **Sleeps**: 4-6