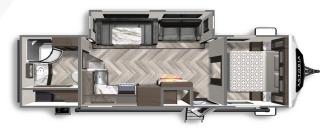

### ASTORIA TRAVEL TRAILER 3393BH

**Length**: 37' 6" **Weight**: 8,342 lbs. **Sleeps**: 4-6