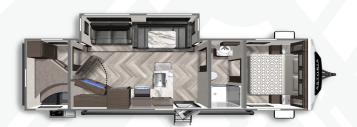

Length: 31'1" Weight: 6,365 lbs. Sleeps: 4-6

ASTORIA TRAVEL TRAILER 3203BH

**Length**: 36' 10" **Weight**: 7,724 lbs. **Sleeps**: 8-10

ASTORIA TRAVEL TRAILER 3373RL

**Length**: 37' 5" **Weight**: 8,290 lbs. **Sleeps**: 2-4

### ASTORIA TRAVEL TRAILER 3393BH

**Length**: 37' 6" **Weight**: 8,342 lbs. **Sleeps**: 4-6