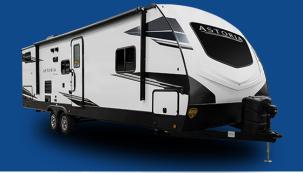

# ASTORIA

# TRAVEL TRAILER FLOORPLANS

## **COMING SOON**



**ASTORIA TRAVEL TRAILER 2203RB** 

Length: TBD Weight: TBD Sleeps: 4-6



**ASTORIA TRAVEL TRAILER 2903BH** 

Length: 33' 9" Weight: 6,866 lbs. Sleeps: 8-10



**ASTORIA TRAVEL TRAILER 2773RB** 

Length: 31'1" Weight: 6,365 lbs. Sleeps: 4-6



ASTORIA TRAVEL TRAILER 3203BH

**Length**: 36' 10" **Weight**: 7,724 lbs. **Sleeps**: 8-10



ASTORIA TRAVEL TRAILER 3373RL

**Length**: 37' 5" **Weight**: 8,290 lbs. **Sleeps**: 2-4



### ASTORIA TRAVEL TRAILER 3393BH

**Length**: 37' 6" **Weight**: 8,342 lbs. **Sleeps**: 4-6



#### www.dutchmen.com

Visit us online to see all of the Dutchmen brands, spacious floor plans, and detailed specifications.