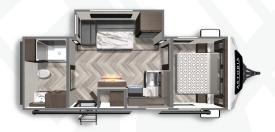

## **COMING SOON**

**ASTORIA TRAVEL TRAILER 2203RB** 

Length: TBD Weight: TBD Sleeps: 4-6

**ASTORIA TRAVEL TRAILER 2903BH** 

Length: 33' 9" Weight: 6,866 lbs. Sleeps: 8-10

**ASTORIA TRAVEL TRAILER 2773RB** 

Length: 31'1" Weight: 6,365 lbs. Sleeps: 4-6

ASTORIA TRAVEL TRAILER 3203BH

**Length**: 36' 10" **Weight**: 7,724 lbs. **Sleeps**: 8-10

ASTORIA TRAVEL TRAILER 3373RL

**Length**: 37' 5" **Weight**: 8,290 lbs. **Sleeps**: 2-4