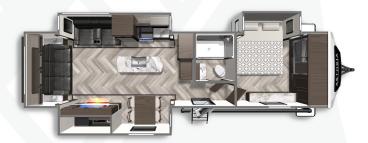

Length: 31'1" Weight: 6,365 lbs. Sleeps: 4-6

ASTORIA TRAVEL TRAILER 3203BH

**Length**: 36' 10" **Weight**: 7,724 lbs. **Sleeps**: 8-10

ASTORIA TRAVEL TRAILER 3373RL

**Length**: 37' 5" **Weight**: 8,290 lbs. **Sleeps**: 2-4

### ASTORIA TRAVEL TRAILER 3393BH

**Length**: 37' 6" **Weight**: 8,342 lbs. **Sleeps**: 4-6