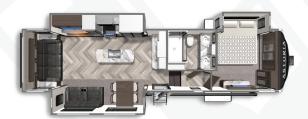

## **PLATINUM SERIES**

ASTORIA PLATINUM FW 3173RLP

Length: 35' 11" Weight: 9,959 lbs. Sleeps: 3-4

ASTORIA PLATINUM FW 3553MBP

**Length**: 39' 11" **Weight**: 11,300 lbs. **Sleeps:** 8-10

ASTORIA PLATINUM FW 3603FLP