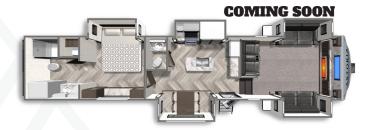

# ASTORIA

## FIFTH WHEEL FLOORPLANS

## **PLATINUM SERIES**



ASTORIA PLATINUM FW 3173RLP

Length: 35' 11" Weight: 9,959 lbs. Sleeps: 3-4



ASTORIA PLATINUM FW 3553MBP

**Length**: 39' 11" **Weight**: 11,300 lbs. **Sleeps:** 8-10



ASTORIA PLATINUM FW 3603FLP

Length: TBD Weight: TBD Sleeps: TBD



#### ASTORIA PLATINUM FW 3803FLP

Length: TBD Weight: TBD Sleeps: TBD

## 1500 SERIES



ASTORIA 1500 FW 2503REF

Length: 29' 11" Weight: 7,804 lbs. Sleeps: 2-3



**ASTORIA 1500 FW 2943BHF** 

Length: 33' 10" Weight: 8,624 lbs. Sleeps: 6-8



ASTORIA 1500 FW 2993RLF

Length: 33' 11" Weight: 9,157 lbs. Sleeps: 3-4



### ASTORIA 1500 FW 3343BHF

Length37' 10" Weight:10,314 lbs. Sleeps: 6-8



Visit us online to see all of the Dutchmen brands, spacious floor plans, and detailed specifications.