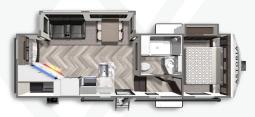

## 1500 SERIES

ASTORIA 1500 FW 2503REF

Length: 29' 11" Weight: 7,804 lbs. Sleeps: 2-3

**ASTORIA 1500 FW 2943BHF** 

Length: 33' 10" Weight: 8,624 lbs. Sleeps: 6-8

ASTORIA 1500 FW 2993RLF

Length: 33' 11" Weight: 9,157 lbs. Sleeps: 3-4