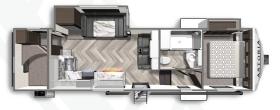

## 1500 SERIES

ASTORIA 1500 FW 2503REF

Length: 29' 11" Weight: 7,804 lbs. Sleeps: 2-3

**ASTORIA 1500 FW 2943BHF** 

Length: 33' 10" Weight: 8,624 lbs. Sleeps: 6-8

ASTORIA 1500 FW 2993RLF

Length: 33' 11" Weight: 9,157 lbs. Sleeps: 3-4