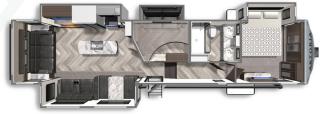

## **PLATINUM SERIES**

ASTORIA PLATINUM FW 3173RLP

Length: 35' 11" Weight: 9,959 lbs. Sleeps: 3-4

ASTORIA PLATINUM FW 3553MBP

**Length**: 39' 11" **Weight**: 11,300 lbs. **Sleeps:** 8-10

ASTORIA PLATINUM FW 3603FLP