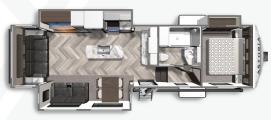

### ASTORIA 1500 FW 3343BHF

Length37' 10" Weight:10,314 lbs. Sleeps: 6-8

Visit us online to see all of the Dutchmen brands, spacious floor plans, and detailed specifications.