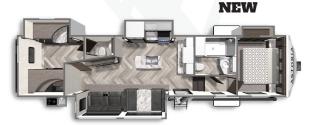

# ASTORIA

## FIFTH WHEEL FLOORPLANS

## **PLATINUM SERIES**



ASTORIA PLATINUM FW 3173RLP

Length: 35' 11" Weight: 9,959 lbs. Sleeps: 3-4



ASTORIA PLATINUM FW 3553MBP

**Length**: 39' 11" **Weight**: 11,300 lbs. **Sleeps:** 8-10



ASTORIA PLATINUM FW 3603FLP

Length: TBD Weight: TBD Sleeps: TBD



#### ASTORIA PLATINUM FW 3803FLP

Length: TBD Weight: TBD Sleeps: TBD

## 1500 SERIES



ASTORIA 1500 FW 2503REF

Length: 29' 11" Weight: 7,804 lbs. Sleeps: 2-3



**ASTORIA 1500 FW 2943BHF** 

Length: 33' 10" Weight: 8,624 lbs. Sleeps: 6-8



ASTORIA 1500 FW 2993RLF

Length: 33' 11" Weight: 9,157 lbs. Sleeps: 3-4



### ASTORIA 1500 FW 3343BHF

Length37' 10" Weight:10,314 lbs. Sleeps: 6-8



Visit us online to see all of the Dutchmen brands, spacious floor plans, and detailed specifications.