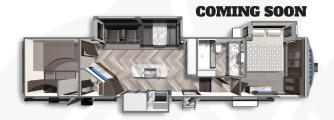

# ASTORIA

## FIFTH WHEEL FLOORPLANS

## **PLATINUM SERIES**



ASTORIA PLATINUM FW 3173RLP

Length: 35' 11" Weight: 9,959 lbs. Sleeps: 3-4



ASTORIA PLATINUM FW 3553MBP

**Length**: 39' 11" **Weight**: 11,300 lbs. **Sleeps:** 8-10



ASTORIA PLATINUM FW 3603FLP

Length: TBD Weight: TBD Sleeps: TBD



#### ASTORIA PLATINUM FW 3803FLP

Length: TBD Weight: TBD Sleeps: TBD

## 1500 SERIES



ASTORIA 1500 FW 2503REF

Length: 29' 11" Weight: 7,804 lbs. Sleeps: 2-3



**ASTORIA 1500 FW 2943BHF** 

Length: 33' 10" Weight: 8,624 lbs. Sleeps: 6-8



ASTORIA 1500 FW 2993RLF

Length: 33' 11" Weight: 9,157 lbs. Sleeps: 3-4



### ASTORIA 1500 FW 3343BHF

Length37' 10" Weight:10,314 lbs. Sleeps: 6-8



Visit us online to see all of the Dutchmen brands, spacious floor plans, and detailed specifications.