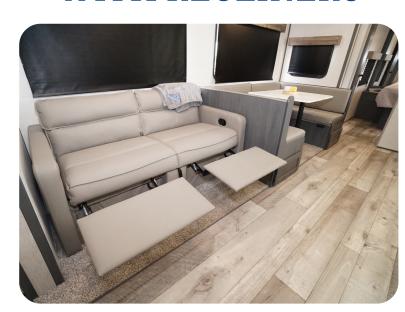

#### 10 CU FT. GAS/ELETRIC REFRIGERATOR



#### **CONVERTIBLE U-SHAPED** DINETTE

Convert the U-shaped dinette into a Straight dinette for more elbow room.



**SOLID-STEP** Safe & Secure Footing







Power

Jack

**Prepped for** 

WIFI 4G LTE









Water



**Tanks** 





# Fully Enclosed Underbelly



# VALUE \$XXX



## **MORE STANDARD FEATURES**

# MORE VALUE

#### **Floor Structure**

- Darco Moisture Barrier
- Steel Powder Coated Main Frame

#### **TECHNOLOGY PACKAGE**







Solar Prep

Bluetooth Capable **Stereo** 

Backup **Camera** Prep

When going off grid doesn't mean giving up comfort.

### **RESIDENTAL QUEEN BED**

**Durable and easy to care.** 



#### **JACK KNIFE SOFA** WITH RECLINERS



## **TOP VALUE FEATURES**