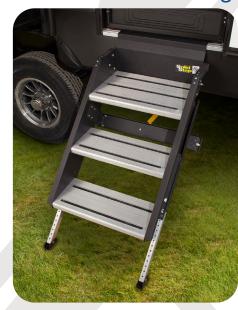

#### 10 CU FT. GAS/ELETRIC REFRIGERATOR



#### **CONVERTIBLE U-SHAPED** DINETTE

Convert the U-shaped dinette into a Straight dinette for more elbow room.



**SOLID-STEP** Safe & Secure Footing







Power

Jack

**Prepped for** 

WIFI 4G LTE









Water



**Tanks** 





# Fully Enclosed Underbelly



# VALUE \$XXX



## **MORE STANDARD FEATURES**

# MORE VALUE

#### **Floor Structure**

- Darco Moisture Barrier
- Steel Powder Coated Main Frame

#### **TECHNOLOGY PACKAGE**







Solar Prep

Bluetooth Capable **Stereo** 

Backup **Camera** Prep

When going off grid doesn't mean giving up comfort.

### **RESIDENTAL QUEEN BED**

**Durable and easy to care.** 



#### **JACK KNIFE SOFA** WITH RECLINERS



## **TOP VALUE FEATURES**