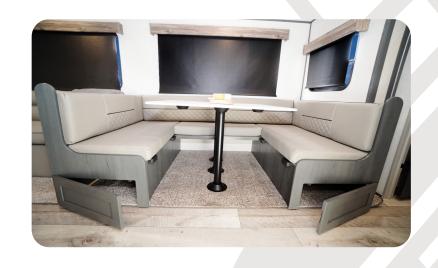

#### **CONVERTIBLE U-SHAPED** DINETTE

Convert the U-shaped dinette into a Straight dinette for more elbow room.

**SOLID-STEP** Safe & Secure Footing

Power

Jack

**Prepped for** 

WIFI 4G LTE

Water