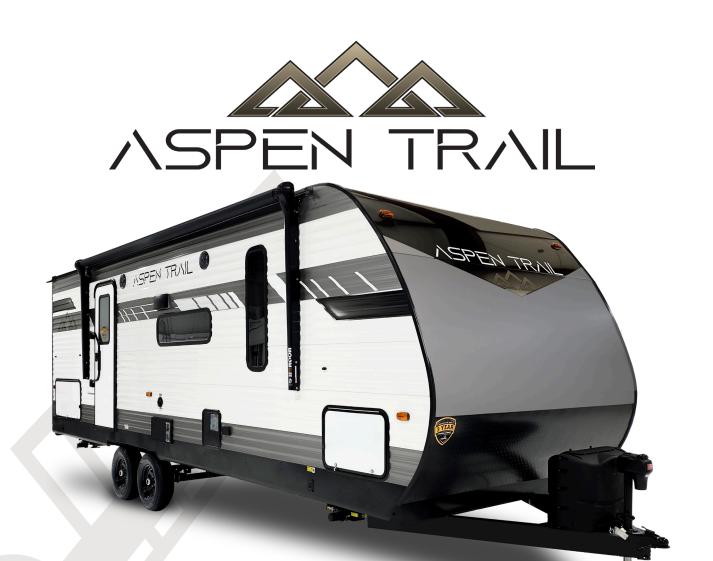

#### 10 CU FT. GAS/ELETRIC REFRIGERATOR



#### **CONVERTIBLE U-SHAPED** DINETTE

Convert the U-shaped dinette into a Straight dinette for more elbow room.



**SOLID-STEP** Safe & Secure Footing







Power

Jack

**Prepped for** 

WIFI 4G LTE









Water



**Tanks** 





# Fully Enclosed Underbelly



# VALUE \$XXX



## **MORE STANDARD FEATURES**

# MORE VALUE

#### **Floor Structure**

- Darco Moisture Barrier
- Steel Powder Coated Main Frame

#### **TECHNOLOGY PACKAGE**







Solar Prep

Bluetooth Capable **Stereo** 

Backup **Camera** Prep

When going off grid doesn't mean giving up comfort.

### **RESIDENTAL QUEEN BED**

**Durable and easy to care.** 



#### **JACK KNIFE SOFA** WITH RECLINERS



## **TOP VALUE FEATURES**