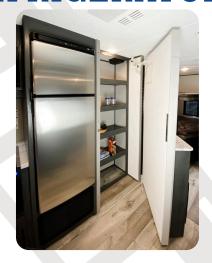

#### 10 CU FT. GAS/ELETRIC REFRIGERATOR



#### **CONVERTIBLE U-SHAPED** DINETTE

Convert the U-shaped dinette into a Straight dinette for more elbow room.



**SOLID-STEP** Safe & Secure Footing







Power

Jack

**Prepped for** 

WIFI 4G LTE









Water



**Tanks** 





# Fully Enclosed Underbelly



# VALUE \$XXX



## **MORE STANDARD FEATURES**

# MORE VALUE

#### **Floor Structure**

- Darco Moisture Barrier
- Steel Powder Coated Main Frame

#### **TECHNOLOGY PACKAGE**







Solar Prep

Bluetooth Capable **Stereo** 

Backup **Camera** Prep

When going off grid doesn't mean giving up comfort.

### **RESIDENTAL QUEEN BED**

**Durable and easy to care.** 



#### **JACK KNIFE SOFA** WITH RECLINERS



## **TOP VALUE FEATURES**