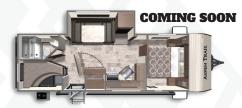

## **ASPEN TRAIL LE**

ASPEN TRAIL LE 24BHWE Length: TBD Weight: TBD Sleeps: TBD

ASPEN TRAIL 2050QBWE Length: 24' 10" Weight: 4,356lbs Sleeps: 3-4

ASPEN TRAIL 2250RBSWE Length: 26' 0" Weight: 5,235lbs Sleeps: 3-4