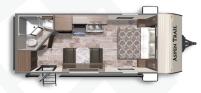

ASPEN TRAIL 1900RBWE Length: 24' 9" Weight: 4,263lbs Sleeps: 2-4

ASPEN TRAIL 2180RDWE Length: 25' 5" Weight: 4,495lbs Sleeps: 4-6

ASPEN TRAIL 2390RKSWE Length: 27' 2" Weight: 5,624lbs Sleeps: 4-6

ASPEN TRAIL 2850BHSWE Length: 32'9" Weight: 6,700lbs Sleeps: 6-8

## **ASPEN TRAIL LE**

ASPEN TRAIL LE 24BHWE Length: TBD Weight: TBD Sleeps: TBD

ASPEN TRAIL 2050QBWE Length: 24' 10" Weight: 4,356lbs Sleeps: 3-4

ASPEN TRAIL 2250RBSWE Length: 26' 0" Weight: 5,235lbs Sleeps: 3-4

ASPEN TRAIL 2550BHSWE Length: TBD Weight: TBD Sleeps: TBD

ASPEN TRAIL 2860RLSWE Length: 32' 6" Weight: 6,644lbs Sleeps: 4-6

ASPEN TRAIL 2150BHVVE Length: TBD Weight: TBD Sleeps: TBD

ASPEN TRAIL 2340BHSWE Length: 27' 4" Weight: 5,769lbs Sleeps: 4-6

ASPEN TRAIL 2810BHSWE Length: 32' 2" Weight: 6,581lbs Sleeps: 8-10

ASPEN TRAIL 2880RKSWE Length: 32' 11" Weight: 6,693lbs Sleeps: 4-6

ASPEN TRAIL LE 26BHWE Length: 30'9" Weight: 5,974lbs Sleeps: 7-9