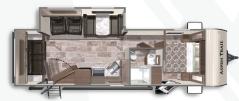

ASPEN TRAIL 2810BHSWE Length: 32' 2" Weight: 6,581lbs Sleeps: 8-10

ASPEN TRAIL 2880RKSWE Length: 32' 11" Weight: 6,693lbs Sleeps: 4-6

ASPEN TRAIL LE 26BHWE Length: 30'9" Weight: 5,974lbs Sleeps: 7-9