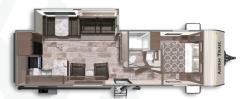

ASPEN TRAIL 1900RBWE Length: 24' 9" Weight: 4,263lbs Sleeps: 2-4

ASPEN TRAIL 2180RDWE Length: 25' 5" Weight: 4,495lbs Sleeps: 4-6

ASPEN TRAIL 2390RKSWE Length: 27' 2" Weight: 5,624lbs Sleeps: 4-6

ASPEN TRAIL 2850BHSWE Length: 32'9" Weight: 6,700lbs Sleeps: 6-8

## **ASPEN TRAIL LE**

ASPEN TRAIL LE 24BHWE Length: TBD Weight: TBD Sleeps: TBD

ASPEN TRAIL 2050QBWE Length: 24' 10" Weight: 4,356lbs Sleeps: 3-4

ASPEN TRAIL 2250RBSWE Length: 26' 0" Weight: 5,235lbs Sleeps: 3-4

ASPEN TRAIL 2550BHSWE Length: TBD Weight: TBD Sleeps: TBD

ASPEN TRAIL 2860RLSWE Length: 32' 6" Weight: 6,644lbs Sleeps: 4-6

ASPEN TRAIL 2150BHVVE Length: TBD Weight: TBD Sleeps: TBD

ASPEN TRAIL 2340BHSWE Length: 27' 4" Weight: 5,769lbs Sleeps: 4-6

ASPEN TRAIL 2810BHSWE Length: 32' 2" Weight: 6,581lbs Sleeps: 8-10

ASPEN TRAIL 2880RKSWE Length: 32' 11" Weight: 6,693lbs Sleeps: 4-6

ASPEN TRAIL LE 26BHWE Length: 30'9" Weight: 5,974lbs Sleeps: 7-9