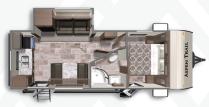

ASPEN TRAIL 1900RBWE Length: 24' 9" Weight: 4,263lbs Sleeps: 2-4

ASPEN TRAIL 2180RDWE Length: 25' 5" Weight: 4,495lbs Sleeps: 4-6

ASPEN TRAIL 2390RKSWE Length: 27' 2" Weight: 5,624lbs Sleeps: 4-6

ASPEN TRAIL 2850BHSWE Length: 32'9" Weight: 6,700lbs Sleeps: 6-8

## **ASPEN TRAIL LE**

ASPEN TRAIL LE 24BHWE Length: TBD Weight: TBD Sleeps: TBD

ASPEN TRAIL 2050QBWE Length: 24' 10" Weight: 4,356lbs Sleeps: 3-4

ASPEN TRAIL 2250RBSWE Length: 26' 0" Weight: 5,235lbs Sleeps: 3-4

ASPEN TRAIL 2550BHSWE Length: TBD Weight: TBD Sleeps: TBD

ASPEN TRAIL 2860RLSWE Length: 32' 6" Weight: 6,644lbs Sleeps: 4-6

ASPEN TRAIL 2150BHVVE Length: TBD Weight: TBD Sleeps: TBD

ASPEN TRAIL 2340BHSWE Length: 27' 4" Weight: 5,769lbs Sleeps: 4-6

ASPEN TRAIL 2810BHSWE Length: 32' 2" Weight: 6,581lbs Sleeps: 8-10

ASPEN TRAIL 2880RKSWE Length: 32' 11" Weight: 6,693lbs Sleeps: 4-6

ASPEN TRAIL LE 26BHWE Length: 30'9" Weight: 5,974lbs Sleeps: 7-9