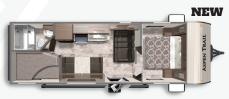

## **ASPEN TRAIL LE**

ASPEN TRAIL LE 24BHWE Length: TBD Weight: TBD Sleeps: TBD

ASPEN TRAIL 2050QBWE Length: 24' 10" Weight: 4,356lbs Sleeps: 3-4

ASPEN TRAIL 2250RBSWE Length: 26' 0" Weight: 5,235lbs Sleeps: 3-4