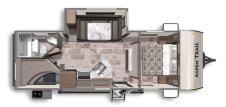

ASPEN TRAIL 1900RBWE Length: 24' 9" Weight: 4,263lbs Sleeps: 2-4

ASPEN TRAIL 2180RDWE Length: 25' 5" Weight: 4,495lbs Sleeps: 4-6

ASPEN TRAIL 2390RKSWE Length: 27' 2" Weight: 5,624lbs Sleeps: 4-6

ASPEN TRAIL 2850BHSWE Length: 32'9" Weight: 6,700lbs Sleeps: 6-8