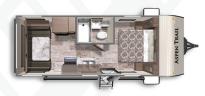

ASPEN TRAIL 2550BHSWE Length: TBD Weight: TBD Sleeps: TBD

ASPEN TRAIL 2860RLSWE Length: 32' 6" Weight: 6,644lbs Sleeps: 4-6

ASPEN TRAIL 2150BHVVE Length: TBD Weight: TBD Sleeps: TBD

ASPEN TRAIL 2340BHSWE Length: 27' 4" Weight: 5,769lbs Sleeps: 4-6