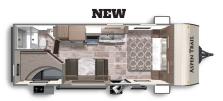

ASPEN TRAIL 2550BHSWE Length: TBD Weight: TBD Sleeps: TBD

ASPEN TRAIL 2860RLSWE Length: 32' 6" Weight: 6,644lbs Sleeps: 4-6

ASPEN TRAIL 2150BHVVE Length: TBD Weight: TBD Sleeps: TBD

ASPEN TRAIL 2340BHSWE Length: 27' 4" Weight: 5,769lbs Sleeps: 4-6