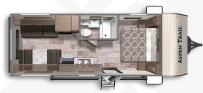

ASPEN TRAIL 1900RBWE Length: 24' 9" Weight: 4,263lbs Sleeps: 2-4

ASPEN TRAIL 2180RDWE Length: 25' 5" Weight: 4,495lbs Sleeps: 4-6

ASPEN TRAIL 2390RKSWE Length: 27' 2" Weight: 5,624lbs Sleeps: 4-6

ASPEN TRAIL 2850BHSWE Length: 32'9" Weight: 6,700lbs Sleeps: 6-8

## **ASPEN TRAIL LE**

ASPEN TRAIL LE 24BHWE Length: TBD Weight: TBD Sleeps: TBD

ASPEN TRAIL 2050QBWE Length: 24' 10" Weight: 4,356lbs Sleeps: 3-4

ASPEN TRAIL 2250RBSWE Length: 26' 0" Weight: 5,235lbs Sleeps: 3-4

ASPEN TRAIL 2550BHSWE Length: TBD Weight: TBD Sleeps: TBD

ASPEN TRAIL 2860RLSWE Length: 32' 6" Weight: 6,644lbs Sleeps: 4-6

ASPEN TRAIL 2150BHVVE Length: TBD Weight: TBD Sleeps: TBD

ASPEN TRAIL 2340BHSWE Length: 27' 4" Weight: 5,769lbs Sleeps: 4-6

ASPEN TRAIL 2810BHSWE Length: 32' 2" Weight: 6,581lbs Sleeps: 8-10

ASPEN TRAIL 2880RKSWE Length: 32' 11" Weight: 6,693lbs Sleeps: 4-6

ASPEN TRAIL LE 26BHWE Length: 30'9" Weight: 5,974lbs Sleeps: 7-9