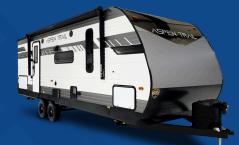

ASPEN TRAIL 1900RBWE Length: 24' 9" Weight: 4,263lbs Sleeps: 2-4

ASPEN TRAIL 2180RDWE Length: 25' 5" Weight: 4,495lbs Sleeps: 4-6

ASPEN TRAIL 2390RKSWE Length: 27' 2" Weight: 5,624lbs Sleeps: 4-6

ASPEN TRAIL 2850BHSWE Length: 32'9" Weight: 6,700lbs Sleeps: 6-8

## **ASPEN TRAIL LE**

ASPEN TRAIL LE 24BHWE Length: TBD Weight: TBD Sleeps: TBD

ASPEN TRAIL 2050QBWE Length: 24' 10" Weight: 4,356lbs Sleeps: 3-4

ASPEN TRAIL 2250RBSWE Length: 26' 0" Weight: 5,235lbs Sleeps: 3-4

ASPEN TRAIL 2550BHSWE Length: TBD Weight: TBD Sleeps: TBD

ASPEN TRAIL 2860RLSWE Length: 32' 6" Weight: 6,644lbs Sleeps: 4-6

ASPEN TRAIL 2150BHVVE Length: TBD Weight: TBD Sleeps: TBD

ASPEN TRAIL 2340BHSWE Length: 27' 4" Weight: 5,769lbs Sleeps: 4-6

ASPEN TRAIL 2810BHSWE Length: 32' 2" Weight: 6,581lbs Sleeps: 8-10

ASPEN TRAIL 2880RKSWE Length: 32' 11" Weight: 6,693lbs Sleeps: 4-6

ASPEN TRAIL LE 26BHWE Length: 30'9" Weight: 5,974lbs Sleeps: 7-9