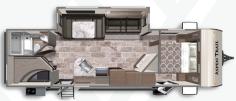

ASPEN TRAIL 1900RBWE Length: 24' 9" Weight: 4,263lbs Sleeps: 2-4

ASPEN TRAIL 2180RDWE Length: 25' 5" Weight: 4,495lbs Sleeps: 4-6

ASPEN TRAIL 2390RKSWE Length: 27' 2" Weight: 5,624lbs Sleeps: 4-6

ASPEN TRAIL 2850BHSWE Length: 32'9" Weight: 6,700lbs Sleeps: 6-8