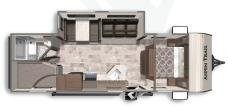

ASPEN TRAIL 1900RBWE Length: 24' 9" Weight: 4,263lbs Sleeps: 2-4

ASPEN TRAIL 2180RDWE Length: 25' 5" Weight: 4,495lbs Sleeps: 4-6

ASPEN TRAIL 2390RKSWE Length: 27' 2" Weight: 5,624lbs Sleeps: 4-6

ASPEN TRAIL 2850BHSWE Length: 32'9" Weight: 6,700lbs Sleeps: 6-8

## **ASPEN TRAIL LE**

ASPEN TRAIL LE 24BHWE Length: TBD Weight: TBD Sleeps: TBD

ASPEN TRAIL 2050QBWE Length: 24' 10" Weight: 4,356lbs Sleeps: 3-4

ASPEN TRAIL 2250RBSWE Length: 26' 0" Weight: 5,235lbs Sleeps: 3-4

ASPEN TRAIL 2550BHSWE Length: TBD Weight: TBD Sleeps: TBD

ASPEN TRAIL 2860RLSWE Length: 32' 6" Weight: 6,644lbs Sleeps: 4-6

ASPEN TRAIL 2150BHVVE Length: TBD Weight: TBD Sleeps: TBD

ASPEN TRAIL 2340BHSWE Length: 27' 4" Weight: 5,769lbs Sleeps: 4-6

ASPEN TRAIL 2810BHSWE Length: 32' 2" Weight: 6,581lbs Sleeps: 8-10

ASPEN TRAIL 2880RKSWE Length: 32' 11" Weight: 6,693lbs Sleeps: 4-6

ASPEN TRAIL LE 26BHWE Length: 30'9" Weight: 5,974lbs Sleeps: 7-9