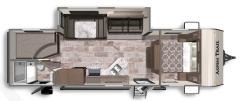

ASPEN TRAIL 1900RBWE Length: 24' 9" Weight: 4,263lbs Sleeps: 2-4

ASPEN TRAIL 2180RDWE Length: 25' 5" Weight: 4,495lbs Sleeps: 4-6

ASPEN TRAIL 2390RKSWE Length: 27' 2" Weight: 5,624lbs Sleeps: 4-6

ASPEN TRAIL 2850BHSWE Length: 32'9" Weight: 6,700lbs Sleeps: 6-8

## **ASPEN TRAIL LE**

ASPEN TRAIL LE 24BHWE Length: TBD Weight: TBD Sleeps: TBD

ASPEN TRAIL 2050QBWE Length: 24' 10" Weight: 4,356lbs Sleeps: 3-4

ASPEN TRAIL 2250RBSWE Length: 26' 0" Weight: 5,235lbs Sleeps: 3-4

ASPEN TRAIL 2550BHSWE Length: TBD Weight: TBD Sleeps: TBD

ASPEN TRAIL 2860RLSWE Length: 32' 6" Weight: 6,644lbs Sleeps: 4-6

ASPEN TRAIL 2150BHVVE Length: TBD Weight: TBD Sleeps: TBD

ASPEN TRAIL 2340BHSWE Length: 27' 4" Weight: 5,769lbs Sleeps: 4-6

ASPEN TRAIL 2810BHSWE Length: 32' 2" Weight: 6,581lbs Sleeps: 8-10

ASPEN TRAIL 2880RKSWE Length: 32' 11" Weight: 6,693lbs Sleeps: 4-6

ASPEN TRAIL LE 26BHWE Length: 30'9" Weight: 5,974lbs Sleeps: 7-9