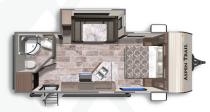

ASPEN TRAIL 2810BHSWE Length: 32' 2" Weight: 6,581lbs Sleeps: 8-10

ASPEN TRAIL 2880RKSWE Length: 32' 11" Weight: 6,693lbs Sleeps: 4-6

ASPEN TRAIL LE 26BHWE Length: 30'9" Weight: 5,974lbs Sleeps: 7-9