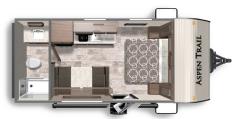

**ASPEN TRAIL LE 29BH** 

**Length**: 33' 3" **Weight**: 6,356 lbs **Sleeps**: 7-10

ASPEN TRAIL LE 1850RB

Length: 21' 5" Weight: 3,309 lbs Sleeps: 2-4

**ASPEN TRAIL LE 21RD** 

Length: 25' 5" Weight: 4,270 lbs Sleeps: 6-8