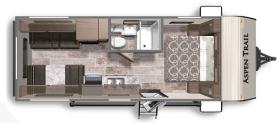

## NEW

**ASPEN TRAIL LE 17BH** 

Length: 21' 5" Weight: 3,001 lbs. Sleeps: 4-6

ASPEN TRAIL LE 1950BH

Length: 23' 5" Weight: 3,815 lbs Sleeps: 6-8

**ASPEN TRAIL LE 25BH** 

**Length**: 28' 8" **Weight**: 4,785 lbs **Sleeps**: 6-8