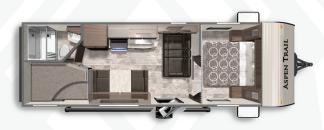

## ASPEN TRALL

## **FLOORPLANS**

## NEW



**ASPEN TRAIL LE 17BH** 

Length: 21' 5" Weight: 3,001 lbs. Sleeps: 4-6



ASPEN TRAIL LE 1950BH

Length: 23' 5" Weight: 3,815 lbs Sleeps: 6-8



**ASPEN TRAIL LE 25BH** 

**Length**: 28' 8" **Weight**: 4,785 lbs **Sleeps**: 6-8



**ASPEN TRAIL LE 29BH** 

**Length**: 33' 3" **Weight**: 6,356 lbs **Sleeps**: 7-10



ASPEN TRAIL LE 1850RB

Length: 21' 5" Weight: 3,309 lbs Sleeps: 2-4



**ASPEN TRAIL LE 21RD** 

Length: 25' 5" Weight: 4,270 lbs Sleeps: 6-8



**ASPEN TRAIL LE 26BH** 

Length: 30' 10" Weight: 5,839 lbs Sleeps: 7-9



## **ASPEN TRAIL LE 29DB**

Length: 33' 3" Weight: TBD Sleeps: 4-6



Visit us online to see all of the Dutchmen brands, spacious floor plans, and detailed specifications.