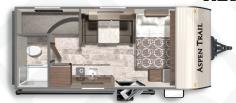

## NEW

**ASPEN TRAIL LE 17BH** 

Length: 21' 5" Weight: 3,001 lbs. Sleeps: 4-6

ASPEN TRAIL LE 1950BH

Length: 23' 5" Weight: 3,815 lbs Sleeps: 6-8

**ASPEN TRAIL LE 25BH** 

**Length**: 28' 8" **Weight**: 4,785 lbs **Sleeps**: 6-8