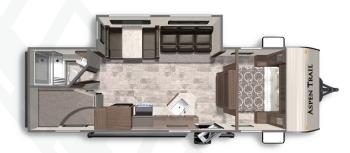

## ASPEN TRALL

## **FLOORPLANS**

## NEW



**ASPEN TRAIL LE 17BH** 

Length: 21' 5" Weight: 3,001 lbs. Sleeps: 4-6



ASPEN TRAIL LE 1950BH

Length: 23' 5" Weight: 3,815 lbs Sleeps: 6-8



**ASPEN TRAIL LE 25BH** 

**Length**: 28' 8" **Weight**: 4,785 lbs **Sleeps**: 6-8



**ASPEN TRAIL LE 29BH** 

**Length**: 33' 3" **Weight**: 6,356 lbs **Sleeps**: 7-10



ASPEN TRAIL LE 1850RB

Length: 21' 5" Weight: 3,309 lbs Sleeps: 2-4



**ASPEN TRAIL LE 21RD** 

Length: 25' 5" Weight: 4,270 lbs Sleeps: 6-8



**ASPEN TRAIL LE 26BH** 

Length: 30' 10" Weight: 5,839 lbs Sleeps: 7-9



## **ASPEN TRAIL LE 29DB**

Length: 33' 3" Weight: TBD Sleeps: 4-6



Visit us online to see all of the Dutchmen brands, spacious floor plans, and detailed specifications.