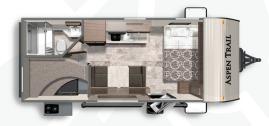

**ASPEN TRAIL LE 29BH** 

**Length**: 33' 3" **Weight**: 6,356 lbs **Sleeps**: 7-10

ASPEN TRAIL LE 1850RB

Length: 21' 5" Weight: 3,309 lbs Sleeps: 2-4

**ASPEN TRAIL LE 21RD** 

Length: 25' 5" Weight: 4,270 lbs Sleeps: 6-8