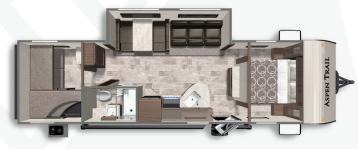

**ASPEN TRAIL LE 29BH** 

**Length**: 33' 3" **Weight**: 6,356 lbs **Sleeps**: 7-10

ASPEN TRAIL LE 1850RB

Length: 21' 5" Weight: 3,309 lbs Sleeps: 2-4

**ASPEN TRAIL LE 21RD** 

Length: 25' 5" Weight: 4,270 lbs Sleeps: 6-8