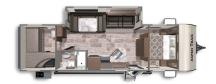

## **FLOORPLANS**

ASPEN TRAIL 1900RB

Length: 24' 8" Weight: 4,353lbs Sleeps: 3-4

**ASPEN TRAIL 2610RKS** 

**Length**: 30' 5" **Weight**: 6,310lbs **Sleeps**: 4-6

ASPEN TRAIL 2860RLS

Length: 32' 11" Weight: 6,648lbs Sleeps: 4-6

ASPEN TRAIL 3020BHS

**Length**: 34' 6" **Weight**: 6,998 lbs. **Sleeps**: 6-8

**ASPEN TRAIL 3210BHDS** 

Length: 36' 10" Weight: 7,811lbs Sleeps: 8-10

ASPEN TRAIL 3600QBDS

**Length**: 39' 9" **Weight**: 8,189lbs **Sleeps**: 6-8

ASPEN TRAIL 2260RBS

Length: 26' 11" Weight: 5,664lbs Sleeps: 3-4

**ASPEN TRAIL 2790BHS** 

Length: 32' 1" Weight: 6,622lbs Sleeps: 6-8

ASPEN TRAIL 2880RKS

Length: 33' 1" Weight: 6,741lbs Sleeps: 4-6

ASPEN TRAIL 3070RLS

Length: 35' 1" Weight: 7,562lbs Sleeps: 4-6

ASPEN TRAIL 3230BHS

**Length**: 36' 3" **Weight**: 8,100lbs **Sleeps**: 10-12

ASPEN TRAIL 3650BHDS

Length: 39' 9" Weight: 8,306lbs Sleeps: 8-10

ASPEN TRAIL 2550BHS

Length: 29' 6" Weight: 5,997lbs. Sleeps: 4-6

**ASPEN TRAIL 2850BHS** 

Length: 32' 11" Weight: 6,647lbs Sleeps: 6-8

ASPEN TRAIL 2910BHS

Length: 33' 3" Weight: 6,622lbs Sleeps: 8-10

ASPEN TRAIL 3120BHDS

**Length**: 35' 1" **Weight**: 6,964lbs **Sleeps**: 6-8

## ASPEN TRAIL 3280BHS

**Length**: 36' 3" **Weight**: 7,174lbs **Sleeps**: 8-10

ASPEN TRAIL 3680FLDS

**Length**: 39' 9" **Weight**: 8,162lbs **Sleeps**: 6-8

www.dutchmen.com

Visit us online to see all of the Dutchmen brands, spacious floor plans, and detailed specifications.