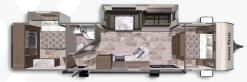

Length: 29' 6" Weight: 5,997lbs. Sleeps: 4-6

**ASPEN TRAIL 2850BHS** 

Length: 32' 11" Weight: 6,647lbs Sleeps: 6-8

ASPEN TRAIL 2910BHS

Length: 33' 3" Weight: 6,622lbs Sleeps: 8-10

ASPEN TRAIL 3120BHDS

**Length**: 35' 1" **Weight**: 6,964lbs **Sleeps**: 6-8