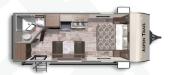

## **FLOORPLANS**

ASPEN TRAIL 1900RB

Length: 24' 8" Weight: 4,353lbs Sleeps: 3-4

**ASPEN TRAIL 2610RKS** 

**Length**: 30' 5" **Weight**: 6,310lbs **Sleeps**: 4-6

ASPEN TRAIL 2860RLS

Length: 32' 11" Weight: 6,648lbs Sleeps: 4-6