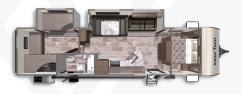

ASPEN TRAIL 2260RBS

Length: 26' 11" Weight: 5,664lbs Sleeps: 3-4

**ASPEN TRAIL 2790BHS** 

Length: 32' 1" Weight: 6,622lbs Sleeps: 6-8

ASPEN TRAIL 2880RKS

Length: 33' 1" Weight: 6,741lbs Sleeps: 4-6

ASPEN TRAIL 3070RLS