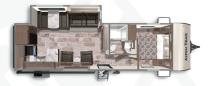

ASPEN TRAIL 2260RBS

Length: 26' 11" Weight: 5,664lbs Sleeps: 3-4

**ASPEN TRAIL 2790BHS** 

Length: 32' 1" Weight: 6,622lbs Sleeps: 6-8

ASPEN TRAIL 2880RKS

Length: 33' 1" Weight: 6,741lbs Sleeps: 4-6

ASPEN TRAIL 3070RLS