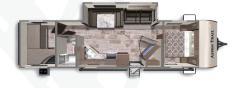

ASPEN TRAIL 2260RBS

Length: 26' 11" Weight: 5,664lbs Sleeps: 3-4

**ASPEN TRAIL 2790BHS** 

Length: 32' 1" Weight: 6,622lbs Sleeps: 6-8

ASPEN TRAIL 2880RKS

Length: 33' 1" Weight: 6,741lbs Sleeps: 4-6

ASPEN TRAIL 3070RLS

Length: 35' 1" Weight: 7,562lbs Sleeps: 4-6

ASPEN TRAIL 3230BHS

**Length**: 36' 3" **Weight**: 8,100lbs **Sleeps**: 10-12

ASPEN TRAIL 3650BHDS

Length: 39' 9" Weight: 8,306lbs Sleeps: 8-10

ASPEN TRAIL 2550BHS