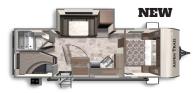

## **FLOORPLANS**

ASPEN TRAIL 1900RB

Length: 24' 8" Weight: 4,353lbs Sleeps: 3-4

**ASPEN TRAIL 2610RKS** 

**Length**: 30' 5" **Weight**: 6,310lbs **Sleeps**: 4-6

ASPEN TRAIL 2860RLS

Length: 32' 11" Weight: 6,648lbs Sleeps: 4-6

ASPEN TRAIL 3020BHS

**Length**: 34' 6" **Weight**: 6,998 lbs. **Sleeps**: 6-8

**ASPEN TRAIL 3210BHDS** 

Length: 36' 10" Weight: 7,811lbs Sleeps: 8-10

ASPEN TRAIL 3600QBDS

**Length**: 39' 9" **Weight**: 8,189lbs **Sleeps**: 6-8

ASPEN TRAIL 2260RBS

Length: 26' 11" Weight: 5,664lbs Sleeps: 3-4

**ASPEN TRAIL 2790BHS** 

Length: 32' 1" Weight: 6,622lbs Sleeps: 6-8

ASPEN TRAIL 2880RKS

Length: 33' 1" Weight: 6,741lbs Sleeps: 4-6

ASPEN TRAIL 3070RLS

Length: 35' 1" Weight: 7,562lbs Sleeps: 4-6

ASPEN TRAIL 3230BHS

**Length**: 36' 3" **Weight**: 8,100lbs **Sleeps**: 10-12

ASPEN TRAIL 3650BHDS

Length: 39' 9" Weight: 8,306lbs Sleeps: 8-10

ASPEN TRAIL 2550BHS

Length: 29' 6" Weight: 5,997lbs. Sleeps: 4-6

**ASPEN TRAIL 2850BHS** 

Length: 32' 11" Weight: 6,647lbs Sleeps: 6-8

ASPEN TRAIL 2910BHS

Length: 33' 3" Weight: 6,622lbs Sleeps: 8-10

ASPEN TRAIL 3120BHDS

**Length**: 35' 1" **Weight**: 6,964lbs **Sleeps**: 6-8

## ASPEN TRAIL 3280BHS

**Length**: 36' 3" **Weight**: 7,174lbs **Sleeps**: 8-10

ASPEN TRAIL 3680FLDS

**Length**: 39' 9" **Weight**: 8,162lbs **Sleeps**: 6-8

www.dutchmen.com

Visit us online to see all of the Dutchmen brands, spacious floor plans, and detailed specifications.