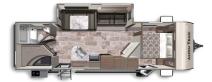

## **FLOORPLANS**

ASPEN TRAIL 1900RB

Length: 24' 8" Weight: 4,353lbs Sleeps: 3-4

**ASPEN TRAIL 2610RKS** 

**Length**: 30' 5" **Weight**: 6,310lbs **Sleeps**: 4-6

ASPEN TRAIL 2860RLS

Length: 32' 11" Weight: 6,648lbs Sleeps: 4-6

ASPEN TRAIL 3020BHS

**Length**: 34' 6" **Weight**: 6,998 lbs. **Sleeps**: 6-8

**ASPEN TRAIL 3210BHDS** 

Length: 36' 10" Weight: 7,811lbs Sleeps: 8-10

ASPEN TRAIL 3600QBDS

**Length**: 39' 9" **Weight**: 8,189lbs **Sleeps**: 6-8

ASPEN TRAIL 2260RBS

Length: 26' 11" Weight: 5,664lbs Sleeps: 3-4

**ASPEN TRAIL 2790BHS** 

Length: 32' 1" Weight: 6,622lbs Sleeps: 6-8

ASPEN TRAIL 2880RKS

Length: 33' 1" Weight: 6,741lbs Sleeps: 4-6

ASPEN TRAIL 3070RLS

Length: 35' 1" Weight: 7,562lbs Sleeps: 4-6

ASPEN TRAIL 3230BHS

**Length**: 36' 3" **Weight**: 8,100lbs **Sleeps**: 10-12

ASPEN TRAIL 3650BHDS

Length: 39' 9" Weight: 8,306lbs Sleeps: 8-10

ASPEN TRAIL 2550BHS

Length: 29' 6" Weight: 5,997lbs. Sleeps: 4-6

**ASPEN TRAIL 2850BHS** 

Length: 32' 11" Weight: 6,647lbs Sleeps: 6-8

ASPEN TRAIL 2910BHS

Length: 33' 3" Weight: 6,622lbs Sleeps: 8-10

ASPEN TRAIL 3120BHDS

**Length**: 35' 1" **Weight**: 6,964lbs **Sleeps**: 6-8

## ASPEN TRAIL 3280BHS

**Length**: 36' 3" **Weight**: 7,174lbs **Sleeps**: 8-10

ASPEN TRAIL 3680FLDS

**Length**: 39' 9" **Weight**: 8,162lbs **Sleeps**: 6-8

www.dutchmen.com

Visit us online to see all of the Dutchmen brands, spacious floor plans, and detailed specifications.