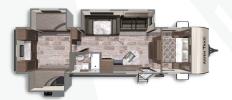

Length: 29' 6" Weight: 5,997lbs. Sleeps: 4-6

**ASPEN TRAIL 2850BHS** 

Length: 32' 11" Weight: 6,647lbs Sleeps: 6-8

ASPEN TRAIL 2910BHS

Length: 33' 3" Weight: 6,622lbs Sleeps: 8-10

ASPEN TRAIL 3120BHDS

**Length**: 35' 1" **Weight**: 6,964lbs **Sleeps**: 6-8