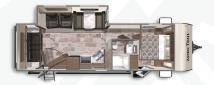

ASPEN TRAIL 2260RBS

Length: 26' 11" Weight: 5,664lbs Sleeps: 3-4

**ASPEN TRAIL 2790BHS** 

Length: 32' 1" Weight: 6,622lbs Sleeps: 6-8

ASPEN TRAIL 2880RKS

Length: 33' 1" Weight: 6,741lbs Sleeps: 4-6

ASPEN TRAIL 3070RLS

Length: 35' 1" Weight: 7,562lbs Sleeps: 4-6

ASPEN TRAIL 3230BHS

**Length**: 36' 3" **Weight**: 8,100lbs **Sleeps**: 10-12

ASPEN TRAIL 3650BHDS

Length: 39' 9" Weight: 8,306lbs Sleeps: 8-10

ASPEN TRAIL 2550BHS