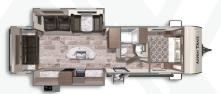

ASPEN TRAIL 3020BHS

**Length**: 34' 6" **Weight**: 6,998 lbs. **Sleeps**: 6-8

**ASPEN TRAIL 3210BHDS** 

Length: 36' 10" Weight: 7,811lbs Sleeps: 8-10

ASPEN TRAIL 3600QBDS

**Length**: 39' 9" **Weight**: 8,189lbs **Sleeps**: 6-8