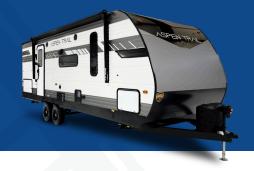

## ASPEN TRAIL

## **FLOORPLANS**



ASPEN TRAIL 1900RB

Length: 24' 8" Weight: 4,353lbs Sleeps: 3-4



**ASPEN TRAIL 2610RKS** 

**Length**: 30' 5" **Weight**: 6,310lbs **Sleeps**: 4-6



ASPEN TRAIL 2860RLS

Length: 32' 11" Weight: 6,648lbs Sleeps: 4-6



ASPEN TRAIL 3020BHS

**Length**: 34' 6" **Weight**: 6,998 lbs. **Sleeps**: 6-8



**ASPEN TRAIL 3210BHDS** 

Length: 36' 10" Weight: 7,811lbs Sleeps: 8-10



ASPEN TRAIL 3600QBDS

**Length**: 39' 9" **Weight**: 8,189lbs **Sleeps**: 6-8



ASPEN TRAIL 2260RBS

Length: 26' 11" Weight: 5,664lbs Sleeps: 3-4



**ASPEN TRAIL 2790BHS** 

Length: 32' 1" Weight: 6,622lbs Sleeps: 6-8



ASPEN TRAIL 2880RKS

Length: 33' 1" Weight: 6,741lbs Sleeps: 4-6



ASPEN TRAIL 3070RLS

Length: 35' 1" Weight: 7,562lbs Sleeps: 4-6



ASPEN TRAIL 3230BHS

**