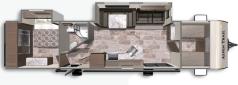

## **FLOORPLANS**

ASPEN TRAIL 1900RB

Length: 24' 8" Weight: 4,353lbs Sleeps: 3-4

**ASPEN TRAIL 2610RKS** 

**Length**: 30' 5" **Weight**: 6,310lbs **Sleeps**: 4-6

ASPEN TRAIL 2860RLS

Length: 32' 11" Weight: 6,648lbs Sleeps: 4-6

ASPEN TRAIL 3020BHS

**Length**: 34' 6" **Weight**: 6,998 lbs. **Sleeps**: 6-8

**ASPEN TRAIL 3210BHDS** 

Length: 36' 10" Weight: 7,811lbs Sleeps: 8-10

ASPEN TRAIL 3600QBDS

**Length**: 39' 9" **Weight**: 8,189lbs **Sleeps**: 6-8

ASPEN TRAIL 2260RBS

Length: 26' 11" Weight: 5,664lbs Sleeps: 3-4

**ASPEN TRAIL 2790BHS** 

Length: 32' 1" Weight: 6,622lbs Sleeps: 6-8

ASPEN TRAIL 2880RKS

Length: 33' 1" Weight: 6,741lbs Sleeps: 4-6

ASPEN TRAIL 3070RLS

Length: 35' 1" Weight: 7,562lbs Sleeps: 4-6

ASPEN TRAIL 3230BHS

**Length**: 36' 3" **Weight**: 8,100lbs **Sleeps**: 10-12

ASPEN TRAIL 3650BHDS

Length: 39' 9" Weight: 8,306lbs Sleeps: 8-10

ASPEN TRAIL 2550BHS

Length: 29' 6" Weight: 5,997lbs. Sleeps: 4-6

**ASPEN TRAIL 2850BHS** 

Length: 32' 11" Weight: 6,647lbs Sleeps: 6-8

ASPEN TRAIL 2910BHS

Length: 33' 3" Weight: 6,622lbs Sleeps: 8-10

ASPEN TRAIL 3120BHDS

**Length**: 35' 1" **Weight**: 6,964lbs **Sleeps**: 6-8

## ASPEN TRAIL 3280BHS

**Length**: 36' 3" **Weight**: 7,174lbs **Sleeps**: 8-10

ASPEN TRAIL 3680FLDS

**Length**: 39' 9" **Weight**: 8,162lbs **Sleeps**: 6-8

www.dutchmen.com

Visit us online to see all of the Dutchmen brands, spacious floor plans, and detailed specifications.