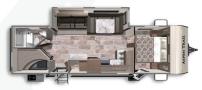

## **FLOORPLANS**

ASPEN TRAIL 1900RB

Length: 24' 8" Weight: 4,353lbs Sleeps: 3-4

**ASPEN TRAIL 2610RKS** 

**Length**: 30' 5" **Weight**: 6,310lbs **Sleeps**: 4-6

ASPEN TRAIL 2860RLS

Length: 32' 11" Weight: 6,648lbs Sleeps: 4-6