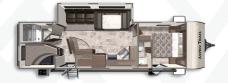

## **FLOORPLANS**

ASPEN TRAIL 1900RB

Length: 24' 8" Weight: 4,353lbs Sleeps: 3-4

**ASPEN TRAIL 2610RKS** 

**Length**: 30' 5" **Weight**: 6,310lbs **Sleeps**: 4-6

ASPEN TRAIL 2860RLS

Length: 32' 11" Weight: 6,648lbs Sleeps: 4-6