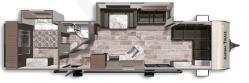

Length: 29' 6" Weight: 5,997lbs. Sleeps: 4-6

**ASPEN TRAIL 2850BHS** 

Length: 32' 11" Weight: 6,647lbs Sleeps: 6-8

ASPEN TRAIL 2910BHS

Length: 33' 3" Weight: 6,622lbs Sleeps: 8-10

ASPEN TRAIL 3120BHDS

**Length**: 35' 1" **Weight**: 6,964lbs **Sleeps**: 6-8

## ASPEN TRAIL 3280BHS

**Length**: 36' 3" **Weight**: 7,174lbs **Sleeps**: 8-10

ASPEN TRAIL 3680FLDS

**Length**: 39' 9" **Weight**: 8,162lbs **Sleeps**: 6-8

www.dutchmen.com

Visit us online to see all of the Dutchmen brands, spacious floor plans, and detailed specifications.