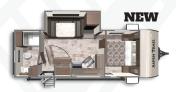

## ASPEN TRAIL 3280BHS

**Length**: 36' 3" **Weight**: 7,174lbs **Sleeps**: 8-10

ASPEN TRAIL 3680FLDS

**Length**: 39' 9" **Weight**: 8,162lbs **Sleeps**: 6-8

www.dutchmen.com

Visit us online to see all of the Dutchmen brands, spacious floor plans, and detailed specifications.