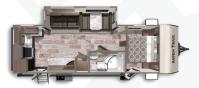

## **FLOORPLANS**

ASPEN TRAIL 1900RB

Length: 24' 8" Weight: 4,353lbs Sleeps: 3-4

**ASPEN TRAIL 2610RKS** 

**Length**: 30' 5" **Weight**: 6,310lbs **Sleeps**: 4-6

ASPEN TRAIL 2860RLS

Length: 32' 11" Weight: 6,648lbs Sleeps: 4-6

ASPEN TRAIL 3020BHS

**Length**: 34' 6" **Weight**: 6,998 lbs. **Sleeps**: 6-8

**ASPEN TRAIL 3210BHDS** 

Length: 36' 10" Weight: 7,811lbs Sleeps: 8-10

ASPEN TRAIL 3600QBDS

**Length**: 39' 9" **Weight**: 8,189lbs **Sleeps**: 6-8