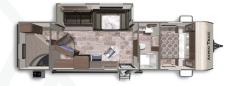

## **FLOORPLANS**

ASPEN TRAIL 1900RB

Length: 24' 8" Weight: 4,353lbs Sleeps: 3-4

**ASPEN TRAIL 2610RKS** 

**Length**: 30' 5" **Weight**: 6,310lbs **Sleeps**: 4-6

ASPEN TRAIL 2860RLS

Length: 32' 11" Weight: 6,648lbs Sleeps: 4-6