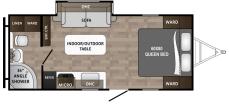

# KODIAK CLISS

## **FLOORPLANS**

## **EXPANDABLES**



KODIAK CUB 172E

Length: 18' 10" Weight: 3,298lbs Sleeps: 6-8



KODIAK CUB 179E

Length: 21' 8" Weight: 3,774lbs Sleeps: 7-8



KODIAK CUB 186E

Length: 20' 8" Weight: 3,674lbs Sleeps: 6-8

## TRAVEL TRAILERS



KODIAK CUB 175BH

**Length**: 21' 5" **Weight**: 3,532lbs **Sleeps**: 6-7



#### KODIAK CUB 177RB

Length: 21'5" Weight: 3,391lbs Sleeps: 3-4



#### KODIAK CUB 178RB

Length: 21' 5" Weight: 3,742lbs Sleeps: 3-4



#### KODIAK CUB 185MB

**Length**: 23' 0" **Weight**: 3,787lbs **Sleeps**: 3-4



#### KODIAK CUB 198BH

Length: 23' 8" Weight: 4,000lbs Sleeps: 5-7





#### www.dutchmen.com

Visit us online to see all of the Dutchmen brands, spacious floor plans, and detailed specifications.