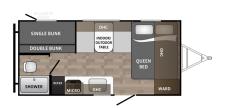

## TRAVEL TRAILERS

KODIAK CUB 175BH

**Length**: 21' 5" **Weight**: 3,532lbs **Sleeps**: 6-7