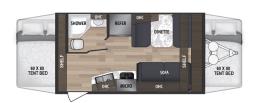

## **EXPANDABLES**

KODIAK CUB 172E

Length: 18' 10" Weight: 3,298lbs Sleeps: 6-8

KODIAK CUB 179E

Length: 21' 8" Weight: 3,774lbs Sleeps: 7-8

KODIAK CUB 186E

Length: 20' 8" Weight: 3,674lbs Sleeps: 6-8