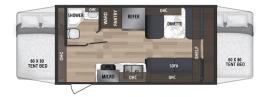

## **EXPANDABLES**

KODIAK CUB 172E

Length: 18' 10" Weight: 3,298lbs Sleeps: 6-8

KODIAK CUB 179E

Length: 21' 8" Weight: 3,774lbs Sleeps: 7-8

KODIAK CUB 186E

Length: 20' 8" Weight: 3,674lbs Sleeps: 6-8