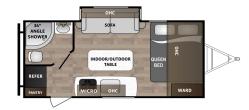

# KODIAK CLISS

## **FLOORPLANS**

## **EXPANDABLES**



KODIAK CUB 172E

Length: 18' 10" Weight: 3,298lbs Sleeps: 6-8



KODIAK CUB 179E

Length: 21' 8" Weight: 3,774lbs Sleeps: 7-8



KODIAK CUB 186E

Length: 20' 8" Weight: 3,674lbs Sleeps: 6-8

## TRAVEL TRAILERS



KODIAK CUB 175BH

**Length**: 21' 5" **Weight**: 3,532lbs **Sleeps**: 6-7



#### KODIAK CUB 177RB

Length: 21'5" Weight: 3,391lbs Sleeps: 3-4



#### KODIAK CUB 178RB

Length: 21' 5" Weight: 3,742lbs Sleeps: 3-4



#### KODIAK CUB 185MB

**Length**: 23' 0" **Weight**: 3,787lbs **Sleeps**: 3-4



#### KODIAK CUB 198BH

Length: 23' 8" Weight: 4,000lbs Sleeps: 5-7





#### www.dutchmen.com

Visit us online to see all of the Dutchmen brands, spacious floor plans, and detailed specifications.