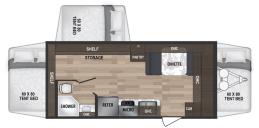

## **EXPANDABLES**

KODIAK CUB 172E

Length: 18' 10" Weight: 3,298lbs Sleeps: 6-8

KODIAK CUB 179E

Length: 21' 8" Weight: 3,774lbs Sleeps: 7-8

KODIAK CUB 186E

Length: 20' 8" Weight: 3,674lbs Sleeps: 6-8