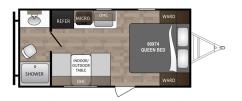

# KODIAK CLISS

## **FLOORPLANS**

## **EXPANDABLES**



KODIAK CUB 172E

Length: 18' 10" Weight: 3,298lbs Sleeps: 6-8



KODIAK CUB 179E

Length: 21' 8" Weight: 3,774lbs Sleeps: 7-8



KODIAK CUB 186E

Length: 20' 8" Weight: 3,674lbs Sleeps: 6-8

## TRAVEL TRAILERS



KODIAK CUB 175BH

**Length**: 21' 5" **Weight**: 3,532lbs **Sleeps**: 6-7



#### KODIAK CUB 177RB

Length: 21'5" Weight: 3,391lbs Sleeps: 3-4



#### KODIAK CUB 178RB

Length: 21' 5" Weight: 3,742lbs Sleeps: 3-4



#### KODIAK CUB 185MB

**Length**: 23' 0" **Weight**: 3,787lbs **Sleeps**: 3-4



#### KODIAK CUB 198BH

Length: 23' 8" Weight: 4,000lbs Sleeps: 5-7





#### www.dutchmen.com

Visit us online to see all of the Dutchmen brands, spacious floor plans, and detailed specifications.