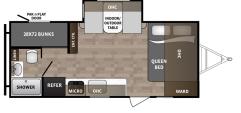

## TRAVEL TRAILERS

KODIAK CUB 175BH

**Length**: 21' 5" **Weight**: 3,532lbs **Sleeps**: 6-7