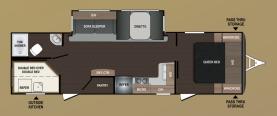

### **TRAVEL TRAILERS**

ATLAS | 2922BH | Ext. Length: 31' o" Ext. Height: 12' 2" Average Shipping Weight: 6,949 Sleeps: 10

ATLAS | 3132ML | Ext. Length: 35' 11" Ext. Height: 11' 7" Average Shipping Weight: 7,968 Sleeps: 6

ATLAS | 3302 | Ext. Length: 37' 10" Ext. Height: 11' 7" Average Shipping Weight: 9,024 Sleeps: 10

ATLAS | 3382BH | Ext. Length: 37' 4" Ext. Height: 11' 7" Average Shipping Weight: 8,840 Sleeps: 10