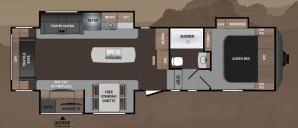

ATLAS | 3002RLF | Ext. Length: TBD Ext. Height: TBD Average Shipping Weight: TBD Sleeps: 6

ATLAS | 3112BHF | Ext. Length: 36' 6" Ext. Height: 12' 5" Average Shipping Weight: 9,052 Sleeps: 10

ATLAS | 3252MBF | Ext. Length: 36' 6" Ext. Height: 12' 10" Average Shipping Weight: 9,934 Sleeps: 12