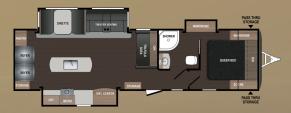

### **TRAVEL TRAILERS**

ATLAS | 2922BH | Ext. Length: 31' o" Ext. Height: 12' 2" Average Shipping Weight: 6,949 Sleeps: 10

ATLAS | 3132ML | Ext. Length: 35' 11" Ext. Height: 11' 7" Average Shipping Weight: 7,968 Sleeps: 6

ATLAS | 3302 | Ext. Length: 37' 10" Ext. Height: 11' 7" Average Shipping Weight: 9,024 Sleeps: 10

ATLAS | 3382BH | Ext. Length: 37' 4" Ext. Height: 11' 7" Average Shipping Weight: 8,840 Sleeps: 10