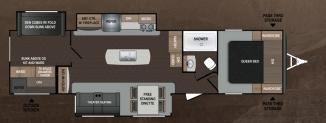

#### **FIFTH WHEELS**

ATLAS | 2502REF | Ext. Length: TBD Ext. Height: TBD Average Shipping Weight: TBD Sleeps: 6

ATLAS | 2952RLF | Ext. Length: 34'6" Ext. Height: 12'5" Average Shipping Weight: 8,954 Sleeps: 6

ATLAS | 3002RLF | Ext. Length: TBD Ext. Height: TBD Average Shipping Weight: TBD Sleeps: 6

ATLAS | 3112BHF | Ext. Length: 36' 6" Ext. Height: 12' 5" Average Shipping Weight: 9,052 Sleeps: 10

ATLAS | 3252MBF | Ext. Length: 36' 6" Ext. Height: 12' 10" Average Shipping Weight: 9,934 Sleeps: 12