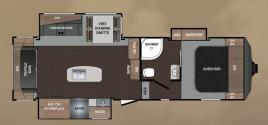

#### **FIFTH WHEELS**

ATLAS | 2502REF | Ext. Length: TBD Ext. Height: TBD Average Shipping Weight: TBD Sleeps: 6

ATLAS | 2952RLF | Ext. Length: 34'6" Ext. Height: 12'5" Average Shipping Weight: 8,954 Sleeps: 6