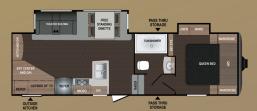

### **TRAVEL TRAILERS**

ATLAS | 2922BH | Ext. Length: 31' o" Ext. Height: 12' 2" Average Shipping Weight: 6,949 Sleeps: 10

ATLAS | 3132ML | Ext. Length: 35' 11" Ext. Height: 11' 7" Average Shipping Weight: 7,968 Sleeps: 6