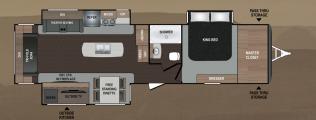

#### **FIFTH WHEELS**

ATLAS | 2502REF | Ext. Length: TBD Ext. Height: TBD Average Shipping Weight: TBD Sleeps: 6

ATLAS | 2952RLF | Ext. Length: 34'6" Ext. Height: 12'5" Average Shipping Weight: 8,954 Sleeps: 6

ATLAS | 3002RLF | Ext. Length: TBD Ext. Height: TBD Average Shipping Weight: TBD Sleeps: 6

ATLAS | 3112BHF | Ext. Length: 36' 6" Ext. Height: 12' 5" Average Shipping Weight: 9,052 Sleeps: 10

ATLAS | 3252MBF | Ext. Length: 36' 6" Ext. Height: 12' 10" Average Shipping Weight: 9,934 Sleeps: 12