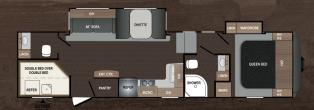

ATLAS | 3302 | Ext. Length: 37' 10" Ext. Height: 11' 7" Average Shipping Weight: 9,024 Sleeps: 10

ATLAS | 3382BH | Ext. Length: 37' 4" Ext. Height: 11' 7" Average Shipping Weight: 8,840 Sleeps: 10